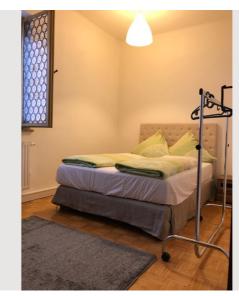

🛅 1. floor

Check-in
15:00 - 00:00 Clock

⊕ Check-out

04:00 - 11:00 Clock

| Sleeping options             |
|------------------------------|
| Bedroom 1                    |
| 1x Double bed (1,60 m x 2 m) |
|                              |
| Bedroom 2                    |
| 1x Double bed (1,40 m x 2 m) |
|                              |
|                              |
| Bedroom 3                    |
| 1x Sofa bed (2 persons)      |
|                              |
|                              |