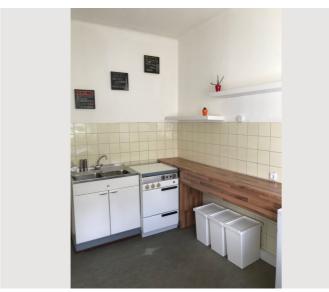

### **Descripiton of accommodation**

Charming and rustic old building apartment in Pradl (10-15min walk from the center) with 2 bedrooms, a living room with sofa bed and loggia and a separate kitchen with dining area. In addition, bathroom with toilet, balcony with views of the mountains and shared use of the garden.

# **Equipment & Features Basic equipment** Balcony Garden Internet/Wifi Garden sharing Community washing machine Community dryer Bedclothes Towels Iron & ironing board Cleaning utensils Hairdryer **First supply** Toilet paper shampoo Soap Kitchen Private kitchen Cooking utensils Glasses/Tableware Coffee machine