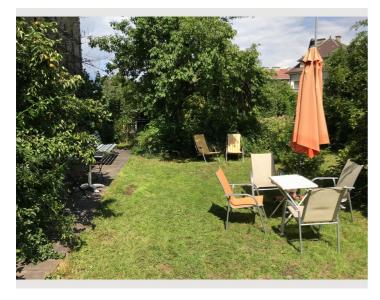

### **Descripiton of accommodation**

Charming and rustic old building apartment in Pradl (10-15min walk from the center) with 2 bedrooms, a living room with sofa bed and loggia and a separate kitchen with dining area. In addition, bathroom with toilet, balcony with views of the mountains and shared use of the garden.