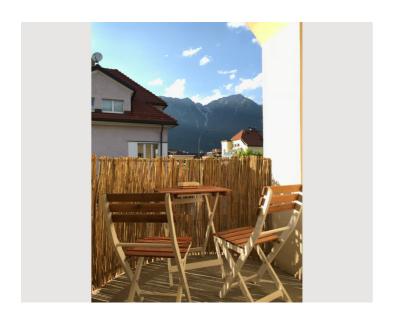

### **Descripiton of accommodation**

Charming and rustic old building apartment in Pradl (10-15min walk from the center) with 2 bedrooms, a living room with sofa bed and loggia and a separate kitchen with dining area. In addition, bathroom with toilet, balcony with views of the mountains and shared use of the garden.

# **Equipment & Features Basic equipment** Balcony Garden Internet/Wifi Garden sharing Community washing machine Community dryer Bedclothes Towels Iron & ironing board Cleaning utensils Hairdryer **First supply** Toilet paper shampoo Soap Kitchen Private kitchen Cooking utensils Glasses/Tableware Coffee machine