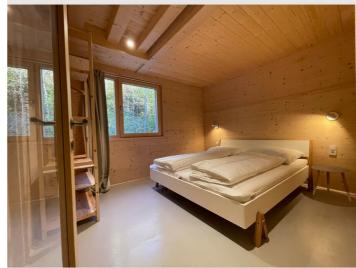

**○** Check-out

08:00 - 10:00 Clock

| Sleeping options             |
|------------------------------|
| Bedroom 1                    |
| 1x Double bed (1,40 m x 2 m) |
|                              |
| Bedroom 2                    |
| 1x Double bed (1,40 m x 2 m) |
|                              |
| Living and sleeping          |
| 1x Sofa bed (2 persons)      |
|                              |
|                              |

## Picture gallery