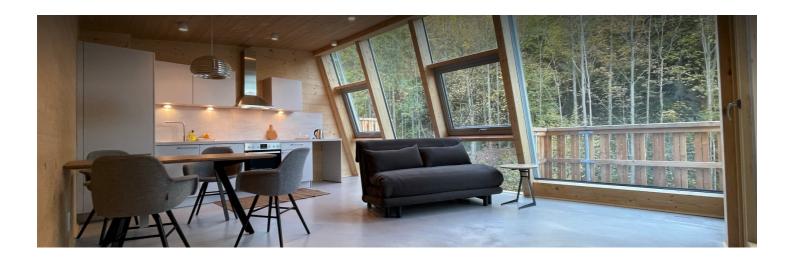

### **Descripiton of accommodation**

For the sake of the environment and for body, mind and soul, we have built this house. Sustainability is written here in capital letters. The wooden house is built with moon wood. Felled at certain moon times, it is first stored/dried. Then the spruce wood is doweled with beech wood dowels. Outside the wood is protected and inside the massive wooden walls are visible. The healing power, the grounding, the gentle medicine of the wood comes to experience here.

## **Equipment & Features Basic equipment** Terrace Internet/Wifi Private washing machine Bedclothes Towels Private toilet Private parking space Vacuum cleaner Hairdryer First supply Toilet paper shampoo Soap Kitchen Private kitchen Glasses/Tableware Filter coffee Dishwasher

## Picture gallery