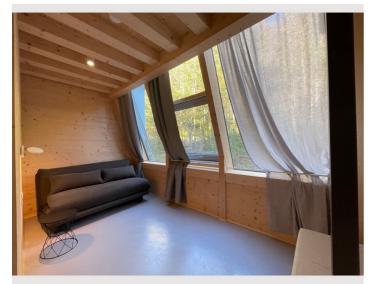

**○** Check-out

08:00 - 10:00 Clock

| Sleeping options             |
|------------------------------|
| Bedroom 1                    |
| 1x Double bed (1,40 m x 2 m) |
|                              |
| Bedroom 2                    |
| 1x Double bed (1,40 m x 2 m) |
|                              |
| Living and sleeping          |
| 1x Sofa bed (2 persons)      |
|                              |
|                              |

## Picture gallery