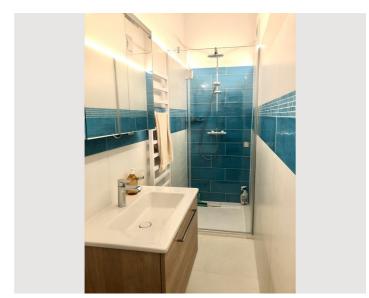

# Descripiton of accommodation

The newly renovated old building flat is located on the ground floor of a typical "Vienna Woods Villa" and therefore also has the characteristic small wooden balcony, from which one looks directly into a pine forest. You enter the flat via a central staircase, opposite the flat's entrance door you will find the washing machine and dryer in a separate storage room. The bright and modernly equipped eat-in kitchen leads via a double door into the second living room, where there are wardrobes, a sofa bed, a TV and radio system as well as decorative accessories such as pictures, carpet, curtains etc.. Via a few steps and an original archway, you enter a small but fully glazed veranda room, which offers a magnificent view of the picturesque surroundings. Here you will find a double bed, a desk and small cupboards, as well as an opaque curtain for optimal darkening of the room. From the kitchen, a discreet door leads into a newly created bathroom with spacious shower, WC and washbasin, as well as a towel dryer.