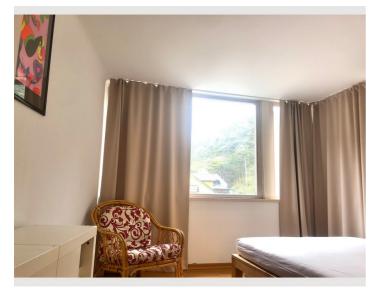

# Sleeping room 1x Double bed (1.40 m x 2 m) Living and sleeping

1x Sofa bed (2 persons)

# Descripiton of accommodation

The newly renovated old building flat is located on the ground floor of a typical "Vienna Woods Villa" and therefore also has the characteristic small wooden balcony, from which one looks directly into a pine forest. You enter the flat via a central staircase, opposite the flat's entrance door you will find the washing machine and dryer in a separate storage room. The bright and modernly equipped eat-in kitchen leads via a double door into the second living room, where there are wardrobes, a sofa bed, a TV and radio system as well as decorative accessories such as pictures, carpet, curtains etc.. Via a few steps and an original archway, you enter a small but fully glazed veranda room, which offers a magnificent view of the picturesque surroundings. Here you will find a double bed, a desk and small cupboards, as well as an opaque curtain for optimal darkening of the room. From the kitchen, a discreet door leads into a newly created bathroom with spacious shower, WC and washbasin, as well as a towel dryer.