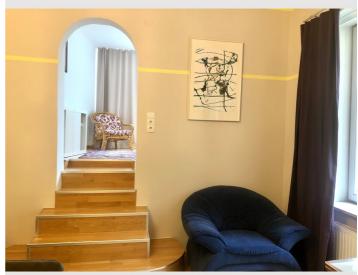

# Descripiton of accommodation

The newly renovated old building flat is located on the ground floor of a typical "Vienna Woods Villa" and therefore also has the characteristic small wooden balcony, from which one looks directly into a pine forest. You enter the flat via a central staircase, opposite the flat's entrance door you will find the washing machine and dryer in a separate storage room. The bright and modernly equipped eat-in kitchen leads via a double door into the second living room, where there are wardrobes, a sofa bed, a TV and radio system as well as decorative accessories such as pictures, carpet, curtains etc.. Via a few steps and an original archway, you enter a small but fully glazed veranda room, which offers a magnificent view of the picturesque surroundings. Here you will find a double bed, a desk and small cupboards, as well as an opaque curtain for optimal darkening of the room. From the kitchen, a discreet door leads into a newly created bathroom with spacious shower, WC and washbasin, as well as a towel dryer.