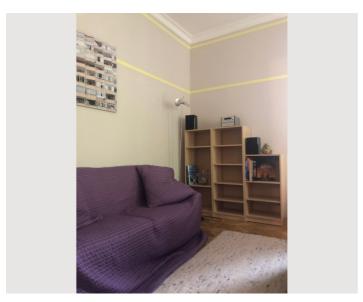

# Descripiton of accommodation

The newly renovated old building flat is located on the ground floor of a typical "Vienna Woods Villa" and therefore also has the characteristic small wooden balcony, from which one looks directly into a pine forest. You enter the flat via a central staircase, opposite the flat's entrance door you will find the washing machine and dryer in a separate storage room. The bright and modernly equipped eat-in kitchen leads via a double door into the second living room, where there are wardrobes, a sofa bed, a TV and radio system as well as decorative accessories such as pictures, carpet, curtains etc.. Via a few steps and an original archway, you enter a small but fully glazed veranda room, which offers a magnificent view of the picturesque surroundings. Here you will find a double bed, a desk and small cupboards, as well as an opaque curtain for optimal darkening of the room. From the kitchen, a discreet door leads into a newly created bathroom with spacious shower, WC and washbasin, as well as a towel dryer.