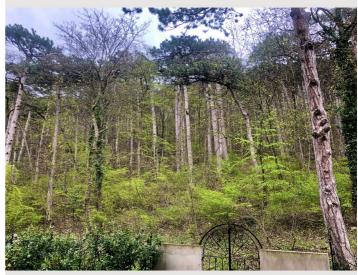

# Cosy 2-room flat with forest view in Mödling

Object number: FREW2

View and rent online

The flat with the postcard view of picturesque natural landscapes with rocks, pines and historic buildings. In the traces of Beethoven and Co, you can start your walk directly in front of the house.

# Descripiton of accommodation

The newly renovated old building flat is located on the ground floor of a typical "Vienna Woods Villa" and therefore also has the characteristic small wooden balcony, from which one looks directly into a pine forest. You enter the flat via a central staircase, opposite the flat's entrance door you will find the washing machine and dryer in a separate storage room. The bright and modernly equipped eat-in kitchen leads via a double door into the second living room, where there are wardrobes, a sofa bed, a TV and radio system as well as decorative accessories such as pictures, carpet, curtains etc.. Via a few steps and an original archway, you enter a small but fully glazed veranda room, which offers a magnificent view of the picturesque surroundings. Here you will find a double bed, a desk and small cupboards, as well as an opaque curtain for optimal darkening of the room. From the kitchen, a discreet door leads into a newly created bathroom with spacious shower, WC and washbasin, as well as a towel dryer.