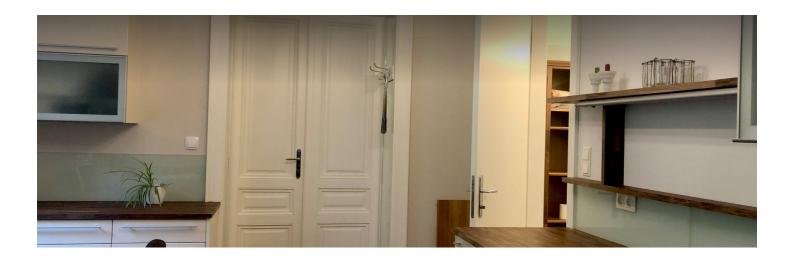

# Descripiton of accommodation

The newly renovated old building flat is located on the ground floor of a typical "Vienna Woods Villa" and therefore also has the characteristic small wooden balcony, from which one looks directly into a pine forest. You enter the flat via a central staircase, opposite the flat's entrance door you will find the washing machine and dryer in a separate storage room. The bright and modernly equipped eat-in kitchen leads via a double door into the second living room, where there are wardrobes, a sofa bed, a TV and radio system as well as decorative accessories such as pictures, carpet, curtains etc.. Via a few steps and an original archway, you enter a small but fully glazed veranda room, which offers a magnificent view of the picturesque surroundings. Here you will find a double bed, a desk and small cupboards, as well as an opaque curtain for optimal darkening of the room. From the kitchen, a discreet door leads into a newly created bathroom with spacious shower, WC and washbasin, as well as a towel dryer.