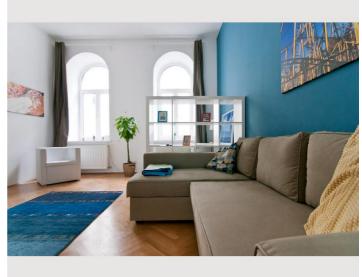

## **Descripiton of accommodation**

This chic city apartment with the high rooms typical of a Viennese old building has everything you need for living a fully equipped kitchenette with a cozy dining area, a living room with a couch, a small desk and a TV; as well as a bathroom with shower and a separate toilet.

The bedroom can accommodate up to 4 people, because there is a normal double bed and a high double bed above it. If someone doesn't like sleeping upstairs, the spacious living room has a sofa bed for 2 people.