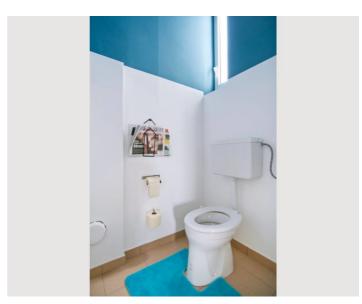

## **Descripiton of accommodation**

This chic city apartment with the high rooms typical of a Viennese old building has everything you need for living a fully equipped kitchenette with a cozy dining area, a living room with a couch, a small desk and a TV; as well as a bathroom with shower and a separate toilet.