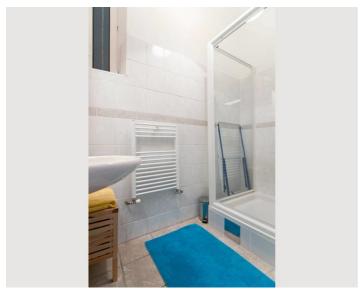

## **Descripiton of accommodation**

This chic city apartment with the high rooms typical of a Viennese old building has everything you need for living a fully equipped kitchenette with a cozy dining area, a living room with a couch, a small desk and a TV; as well as a bathroom with shower and a separate toilet.