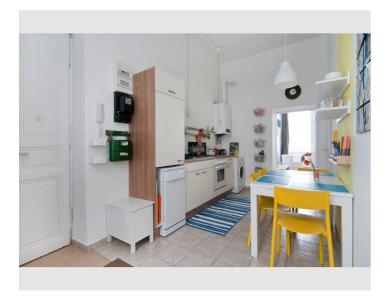

## **Descripiton of accommodation**

This chic city apartment with the high rooms typical of a Viennese old building has everything you need for living a fully equipped kitchenette with a cozy dining area, a living room with a couch, a small desk and a TV; as well as a bathroom with shower and a separate toilet.