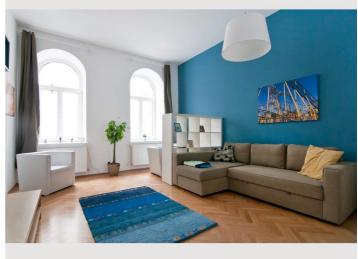

## **Descripiton of accommodation**

This chic city apartment with the high rooms typical of a Viennese old building has everything you need for living a fully equipped kitchenette with a cozy dining area, a living room with a couch, a small desk and a TV; as well as a bathroom with shower and a separate toilet.

The bedroom can accommodate up to 4 people, because there is a normal double bed and a high double bed above it. If someone doesn't like sleeping upstairs, the spacious living room has a sofa bed for 2 people.