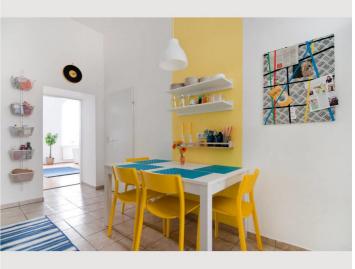

## **Descripiton of accommodation**

This chic city apartment with the high rooms typical of a Viennese old building has everything you need for living a fully equipped kitchenette with a cozy dining area, a living room with a couch, a small desk and a TV; as well as a bathroom with shower and a separate toilet.