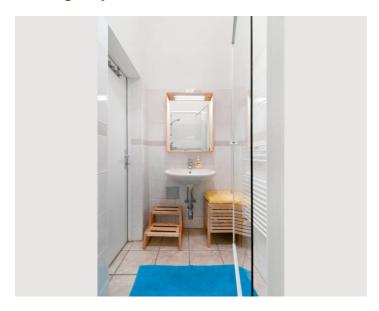

## **Descripiton of accommodation**

This chic city apartment with the high rooms typical of a Viennese old building has everything you need for living a fully equipped kitchenette with a cozy dining area, a living room with a couch, a small desk and a TV; as well as a bathroom with shower and a separate toilet.