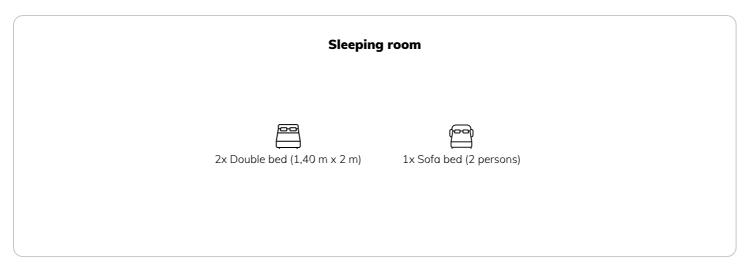

#### **Sleeping options**

The bedroom can accommodate up to 4 people, because there is a normal double bed and a high double bed above it. If someone doesn't like sleeping upstairs, the spacious living room has a sofa bed for 2 people.