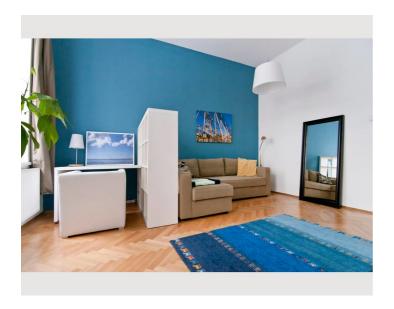

## **Descripiton of accommodation**

This chic city apartment with the high rooms typical of a Viennese old building has everything you need for living a fully equipped kitchenette with a cozy dining area, a living room with a couch, a small desk and a TV; as well as a bathroom with shower and a separate toilet.

The bedroom can accommodate up to 4 people, because there is a normal double bed and a high double bed above it. If someone doesn't like sleeping upstairs, the spacious living room has a sofa bed for 2 people.