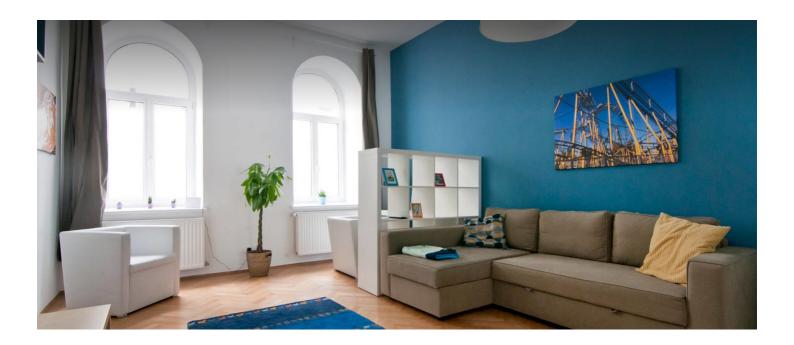

## **Descripiton of accommodation**

This chic city apartment with the high rooms typical of a Viennese old building has everything you need for living a fully equipped kitchenette with a cozy dining area, a living room with a couch, a small desk and a TV; as well as a bathroom with shower and a separate toilet.

The bedroom can accommodate up to 4 people, because there is a normal double bed and a high double bed above it. If someone doesn't like sleeping upstairs, the spacious living room has a sofa bed for 2 people.