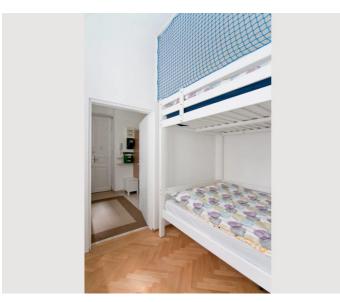

#### **Sleeping options**

The bedroom can accommodate up to 4 people, because there is a normal double bed and a high double bed above it. If someone doesn't like sleeping upstairs, the spacious living room has a sofa bed for 2 people.