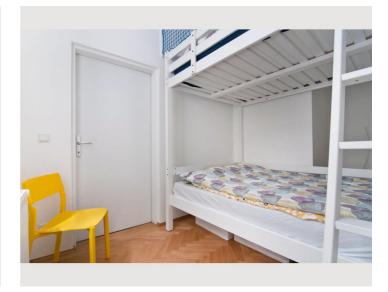

#### **Sleeping options**

The bedroom can accommodate up to 4 people, because there is a normal double bed and a high double bed above it. If someone doesn't like sleeping upstairs, the spacious living room has a sofa bed for 2 people.