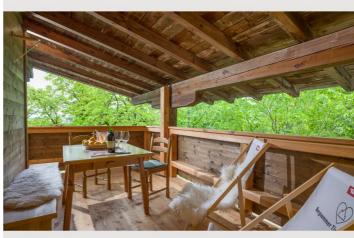

# Hattenhof Apartment Panoramablick

Object number: AFKC1

View and rent online

Apartment Panoramablick for 1-6 persons 70 m $^2$  + 10 m $^2$  terrace / sec. floor. Ideal for people who like to live a bit more spacious and want to enjoy the beautiful view from the cozy terrace in an absolutely quiet location on the mountain.

### **Descripiton of accommodation**

You can expect a newly furnished apartment, modern and cozy, equipped with wooden floors, 2 Flat TV, and WLAN

- a large bright, very cozy eat-in kitchen with couch, with balcony and terrace
- the kitchen is well equipped with high quality dishes, all important cooking utensils, dish towels
- 3 bedrooms with boxspring beds
- 2 bathrooms shower 'WC, hairdryer and bath towels
- one room offers its own bathroom WC
- one room offers a wonderful view of the nature directly from the bed
- one room has its own flat TV