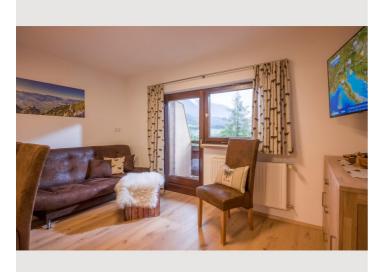

### **Descripiton of accommodation**

You can expect a newly furnished apartment, modern and cozy, equipped with wooden floors, 2 Flat TV, and WLAN

- a large bright, very cozy eat-in kitchen with couch, with balcony and terrace
- the kitchen is well equipped with high quality dishes, all important cooking utensils, dish towels
- 3 bedrooms with boxspring beds
- 2 bathrooms shower 'WC, hairdryer and bath towels
- one room offers its own bathroom WC
- one room offers a wonderful view of the nature directly from the bed
- one room has its own flat TV