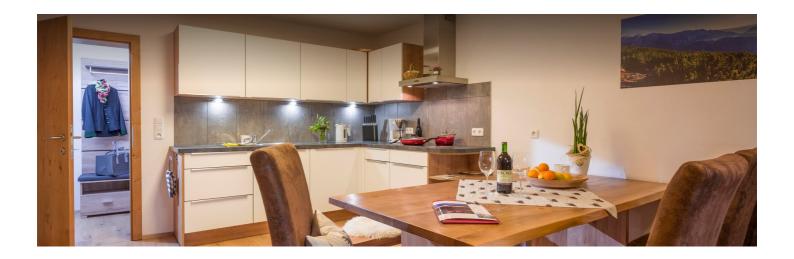

### **Descripiton of accommodation**

You can expect a newly furnished apartment, modern and cozy, equipped with wooden floors, 2 Flat TV, and WLAN

- a large bright, very cozy eat-in kitchen with couch, with balcony and terrace
- the kitchen is well equipped with high quality dishes, all important cooking utensils, dish towels
- 3 bedrooms with boxspring beds
- 2 bathrooms shower 'WC, hairdryer and bath towels
- one room offers its own bathroom WC
- one room offers a wonderful view of the nature directly from the bed
- one room has its own flat TV