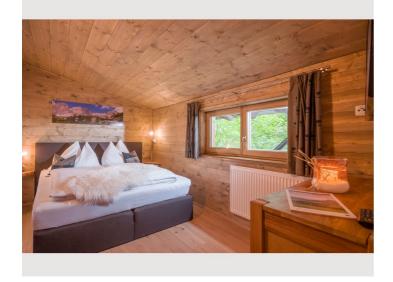

n 2. floor

**←** Check-in

16:00 - 21:00 Clock

**○** Check-out

07:00 - 09:00 Clock

**Sleeping options** 

| Bedroom 1                                           |
|-----------------------------------------------------|
| 1x Double bed (1,80 m x 2 m) 1x Sofa bed (1 person) |
|                                                     |
| Bedroom 2  1x Double bed (1,80 m x 2 m)             |
|                                                     |
| Bedroom 3                                           |
| 1x Double bed (1,60 m x 2 m)                        |
|                                                     |

### **Descripiton of accommodation**

You can expect a newly furnished apartment, modern and cozy, equipped with wooden floors, 2 Flat TV, and WLAN

- a large bright, very cozy eat-in kitchen with couch, with balcony and terrace
- the kitchen is well equipped with high quality dishes, all important cooking utensils, dish towels
- 3 bedrooms with boxspring beds
- 2 bathrooms shower 'WC, hairdryer and bath towels
- one room offers its own bathroom WC
- one room offers a wonderful view of the nature directly from the bed
- one room has its own flat TV