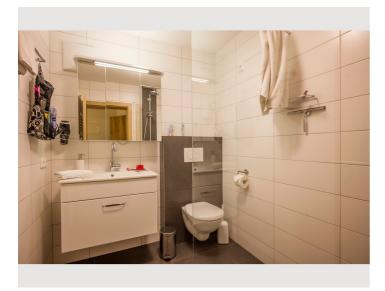

### **Descripiton of accommodation**

You can expect a newly furnished apartment, modern and cozy, equipped with wooden floors, 2 Flat TV, and WLAN

- a large bright, very cozy eat-in kitchen with couch, with balcony and terrace
- the kitchen is well equipped with high quality dishes, all important cooking utensils, dish towels
- 3 bedrooms with boxspring beds
- 2 bathrooms shower 'WC, hairdryer and bath towels
- one room offers its own bathroom WC
- one room offers a wonderful view of the nature directly from the bed
- one room has its own flat TV