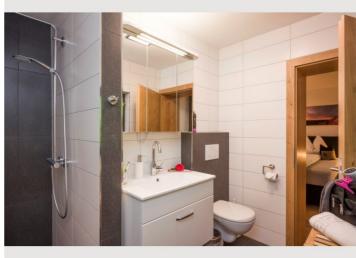

### **Descripiton of accommodation**

You can expect a newly furnished apartment, modern and cozy, equipped with wooden floors, 2 Flat TV, and WLAN

- a large bright, very cozy eat-in kitchen with couch, with balcony and terrace
- the kitchen is well equipped with high quality dishes, all important cooking utensils, dish towels
- 3 bedrooms with boxspring beds
- 2 bathrooms shower 'WC, hairdryer and bath towels
- one room offers its own bathroom WC
- one room offers a wonderful view of the nature directly from the bed
- one room has its own flat TV