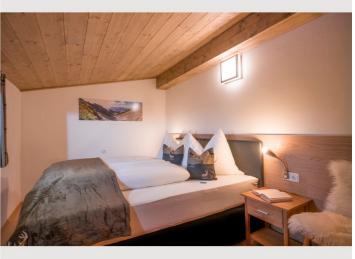

n 2. floor

**←** Check-in

16:00 - 21:00 Clock

**○** Check-out

07:00 - 09:00 Clock

**Sleeping options** 

| Bedroom 1                                           |
|-----------------------------------------------------|
| 1x Double bed (1,80 m x 2 m) 1x Sofa bed (1 person) |
|                                                     |
| Bedroom 2  1x Double bed (1,80 m x 2 m)             |
|                                                     |
| Bedroom 3                                           |
| 1x Double bed (1,60 m x 2 m)                        |
|                                                     |

### **Descripiton of accommodation**

You can expect a newly furnished apartment, modern and cozy, equipped with wooden floors, 2 Flat TV, and WLAN

- a large bright, very cozy eat-in kitchen with couch, with balcony and terrace
- the kitchen is well equipped with high quality dishes, all important cooking utensils, dish towels
- 3 bedrooms with boxspring beds
- 2 bathrooms shower 'WC, hairdryer and bath towels
- one room offers its own bathroom WC
- one room offers a wonderful view of the nature directly from the bed
- one room has its own flat TV