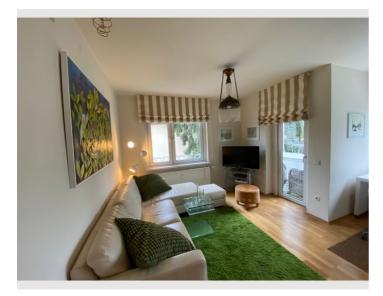

### **Descripiton of accommodation**

Residential area in Geidorf District. Close to the Historie Centre - 10 mindestens walking. Tram and bus in close proximity, as well as supermarktes and the Hasnerplatz farmer's market. The Apartment is situated on the first floor and is Equipment with wooden floors. New, well equipped kitchen with integrated diving place. Living room with TV and desk. Printer available, PC and WLAN upon request. Balcony with garden view. Quiet bedroom located at the garden side, Bathroom with shower cabin, towel rack, hair dryer and washing machine. Separate toilet. District heating, individually adjustable.Badezimmer mit Waschbecken, Dusche, Handtuchtrockner und Waschmaschine. Cost-free parking opportunity at 10 minutes walking distance.

## **Picture gallery**