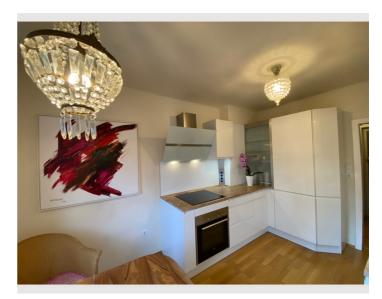

### **Descripiton of accommodation**

Residential area in Geidorf District. Close to the Historie Centre - 10 mindestens walking. Tram and bus in close proximity, as well as supermarktes and the Hasnerplatz farmer's market. The Apartment is situated on the first floor and is Equipment with wooden floors. New, well equipped kitchen with integrated diving place. Living room with TV and desk. Printer available, PC and WLAN upon request. Balcony with garden view. Quiet bedroom located at the garden side, Bathroom with shower cabin, towel rack, hair dryer and washing machine. Separate toilet. District heating, individually adjustable.Badezimmer mit Waschbecken, Dusche, Handtuchtrockner und Waschmaschine. Cost-free parking opportunity at 10 minutes walking distance.

### **Kitchen**

- Private kitchen
- Glasses/Tableware
- Dishwasher

- Cooking utensils
- Espresso machine