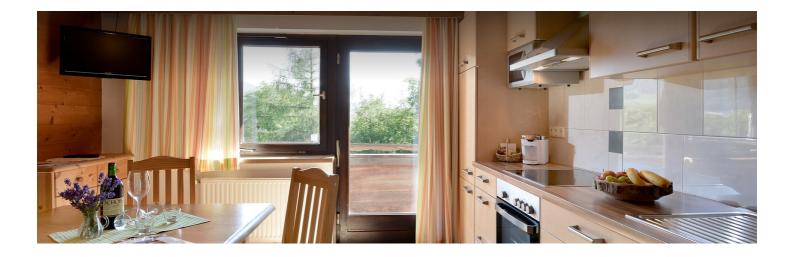

# **Apartment Inntalblick**

Object number: RASQ2

View and rent online

Apartment Inntalblick  $45m^2$  - for 1-4 persons bright, friendly and comfortably furnished. 2 separate bedrooms with double beds Bathroom/WC, hairdryer, bath and hand towels, dish towels, large cozy kitchen-living room

#### **Descripiton of accommodation**

You can expect a cozy apartment in a quiet hillside location away from the hustle and bustle and noise.

In a short time you are on the motorway or in Kufstein.

Apartment Inntalblick 45m<sup>2</sup> - for 1-4 persons

Comfortable Tyrolean country house style, 2 separate bedrooms with double beds.

Shower/WC, hairdryer, bath and hand towels, dish towels, large cozy kitchen-living room

Kitchen - with all important cooking utensils,

dishes, coffee machine (filter), watercooker, toaster, microwave, dishwasher, etc. comfortable sitting area, flat TV, WLAN, large balcony.

You are welcome to harvest your herbs in our garden.