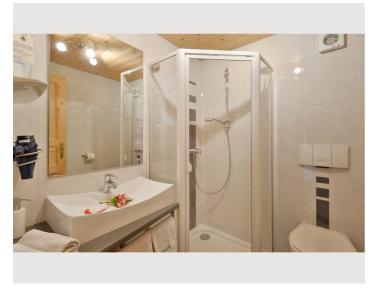

# **Apartment Inntalblick**

Object number: RASQ2

View and rent online

Apartment Inntalblick  $45m^2$  - for 1-4 persons bright, friendly and comfortably furnished. 2 separate bedrooms with double beds Bathroom/WC, hairdryer, bath and hand towels, dish towels, large cozy kitchen-living room

1 private bathroom 2 Separated bedrooms

iii 1. floor

**←** Check-in

16:00 - 21:00 Clock

**○** Check-out

07:00 - 09:00 Clock

Comfortable Tyrolean country house style, 2 separate bedrooms with double beds.

Shower/WC, hairdryer, bath and hand towels, dish towels, large cozy kitchen-living room

Kitchen - with all important cooking utensils,