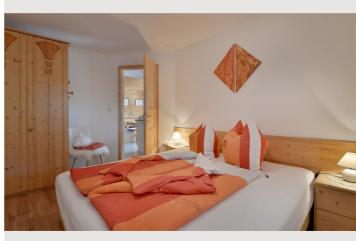

# **Apartment Inntalblick**

Object number: RASQ2

View and rent online

Apartment Inntalblick  $45m^2$  - for 1-4 persons bright, friendly and comfortably furnished. 2 separate bedrooms with double beds Bathroom/WC, hairdryer, bath and hand towels, dish towels, large cozy kitchen-living room

#### **Bedroom 2**

1x Double bed (1,80 m x 2 m)

#### **Descripiton of accommodation**

You can expect a cozy apartment in a quiet hillside location away from the hustle and bustle and noise.

In a short time you are on the motorway or in Kufstein.

Apartment Inntalblick 45m<sup>2</sup> - for 1-4 persons

Comfortable Tyrolean country house style, 2 separate bedrooms with double beds.

Shower/WC, hairdryer, bath and hand towels, dish towels, large cozy kitchen-living room

Kitchen - with all important cooking utensils,