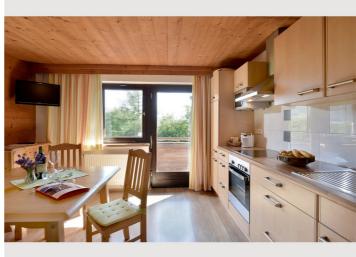

# **Apartment Inntalblick**

Object number: RASQ2

View and rent online

Apartment Inntalblick  $45m^2$  - for 1-4 persons bright, friendly and comfortably furnished. 2 separate bedrooms with double beds Bathroom/WC, hairdryer, bath and hand towels, dish towels, large cozy kitchen-living room

Comfortable Tyrolean country house style, 2 separate bedrooms with double beds.

Shower/WC, hairdryer, bath and hand towels, dish towels, large cozy kitchen-living room

Kitchen - with all important cooking utensils,

dishes, coffee machine (filter), watercooker, toaster, microwave, dishwasher, etc. comfortable sitting area, flat TV, WLAN, large balcony.

You are welcome to harvest your herbs in our garden.