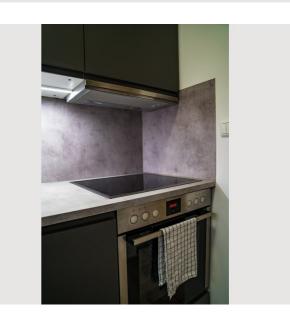

# Equipment & Features

- ☆ Basic equipment
- Balcony
- Internet/Wifi
- TV
- Private dryer
- Towels
- Private parking space
- Cleaning utensils

- Garden sharing
- Music system/docking station
- Private washing machine
- Bedclothes
- Private toilet
- Vacuum cleaner

- First supply
- Toilet paper

Soap

- **Kitchen**
- Private kitchen
- Glasses/Tableware
- Dishwasher

- Cooking utensils
- Coffee machine