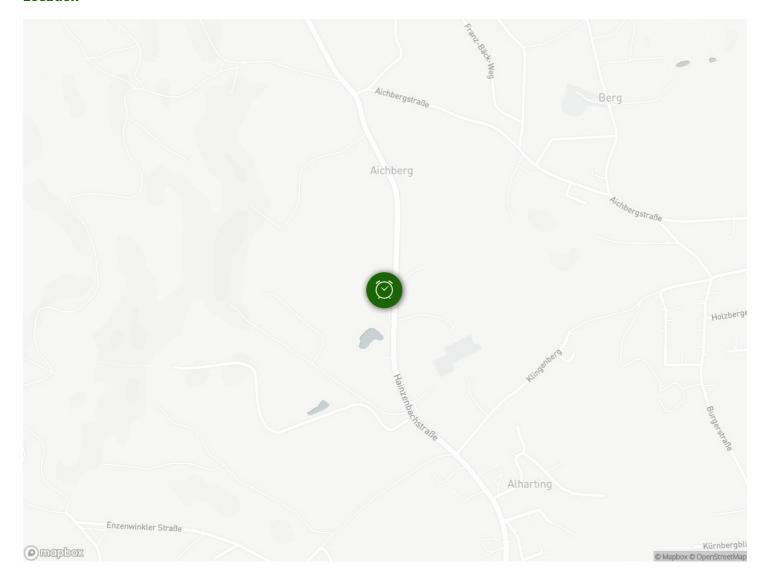

#### Location

#### Infrastructure

Citybus stop directly in front of the appartment

**Supermarket** within easy reach

A city bus stop is directly on the street and the main square in Linz can be reached in a few minutes. The flat has its own parking space, which saves you a long search for a parking space.

For recreation, there are various hiking and cycling trails in the Kürnberg forest, which is only a stone's throw away from the flat.