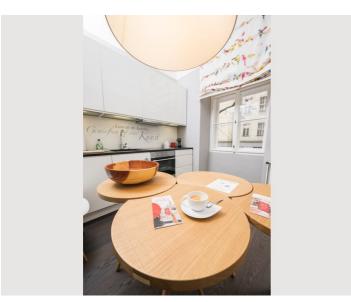

### **Descripiton of accommodation**

**Sleeping options** 

Centrally located in the 9th district, this beautiful, light-flooded and exclusive flat awaits you. A special highlight are the pieces of furniture and artwork that have been selected with special attention to detail, which give the flat a very special charm. The luxurious flat offers sleeping accommodation for up to 2 people in a comfortable double bed. In addition, the fully equipped kitchen offers the possibility of self-catering, so you can easily prepare a delicious breakfast to start the day or a cosy dinner to end the evening. Are you travelling with a large wardrobe? No problem at all, there is plenty of space in your walk-in wardrobe. The accommodation is also ideal for home office days. You can work from home in the specially equipped study. Of course, WiFi is available free of charge in the entire flat.

### 🗏 Kitchen

- Private kitchen
- Glasses/Tableware
- Dishwasher

- Cooking utensils
- Espresso machine