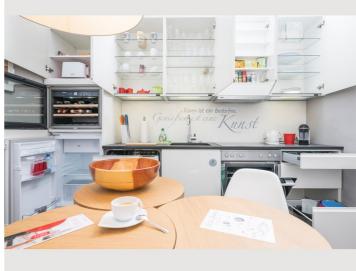

### **Descripiton of accommodation**

**Sleeping options** 

Centrally located in the 9th district, this beautiful, light-flooded and exclusive flat awaits you. A special highlight are the pieces of furniture and artwork that have been selected with special attention to detail, which give the flat a very special charm. The luxurious flat offers sleeping accommodation for up to 2 people in a comfortable double bed. In addition, the fully equipped kitchen offers the possibility of self-catering, so you can easily prepare a delicious breakfast to start the day or a cosy dinner to end the evening. Are you travelling with a large wardrobe? No problem at all, there is plenty of space in your walk-in wardrobe. The accommodation is also ideal for home office days. You can work from home in the specially equipped study. Of course, WiFi is available free of charge in the entire flat.

### 🗏 Kitchen

- Private kitchen
- Glasses/Tableware
- Dishwasher

- Cooking utensils
- Espresso machine