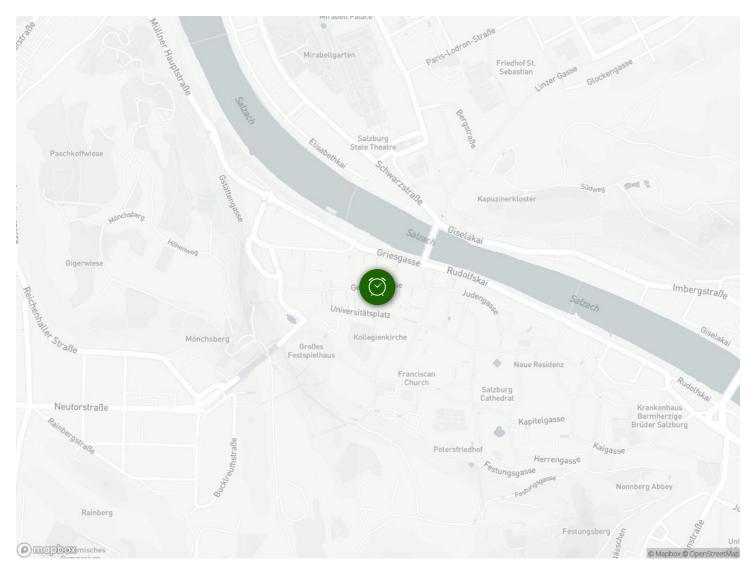

# Salzburg-Citycenter2

Object number: EFYL2

The accommodation is located in the heart of the old town within walking distance of sights and shops. Two public parking garages are also in the immediate vicinity.

Location