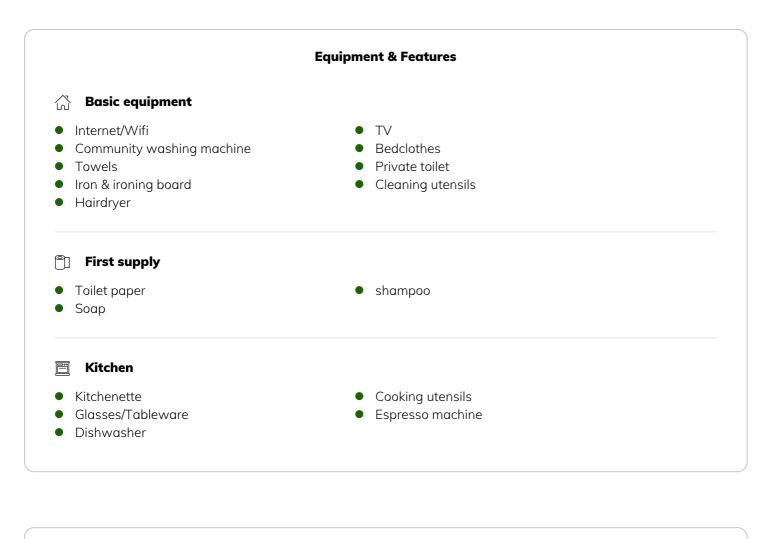

#### **Descripiton of accommodation**

Would you like to spend the night as centrally as possible? We have the accommodation for you. The apartment has about 25m2 - on the 3rd floor with elevator in a historic old town house to relax after the city tour. WLAN Internet - 40 "cable TV - washing facility on the 4th floor in the laundry room available free of charge

The kitchen is fully equipped with a stove, microwave, refrigerator, dishwasher and Nespresso machine Bathroom with shower and toilet Aligned to the quiet inner courtyard

The location of our apartment is ideal - you can easily walk to most of the sights, but there are also bus stops in the immediate vicinity. Mozart's birthplace is just a few steps away, as is the Salzburg Festival Hall just 300m away.

### Informations

- Not suitable for children
- Short-term parking zone subject to a charge Pets forbidden
- Bicycle room free of charge

- Smoking not allowed