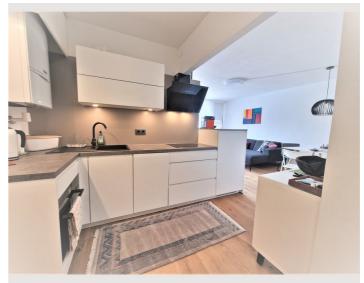

### **Kitchen**

- Private kitchen
- Glasses/Tableware
- Filter coffee
- Microwave

- Cooking utensils
- Espresso machine
- Dishwasher
- Steam cooker