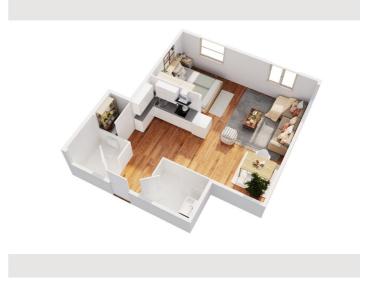

 Number of persons
 2

Total incl. VAT.€ 1.640,62Security deposit€ 1.300,00

Living space

42m²

**β**β Maximum occupancy

2 Persons

**Complete accommodation** ②

1 private bathroom 1 Living-Sleepingroom

# Living and sleeping 1x Double bed (1,60 m x 2 m)