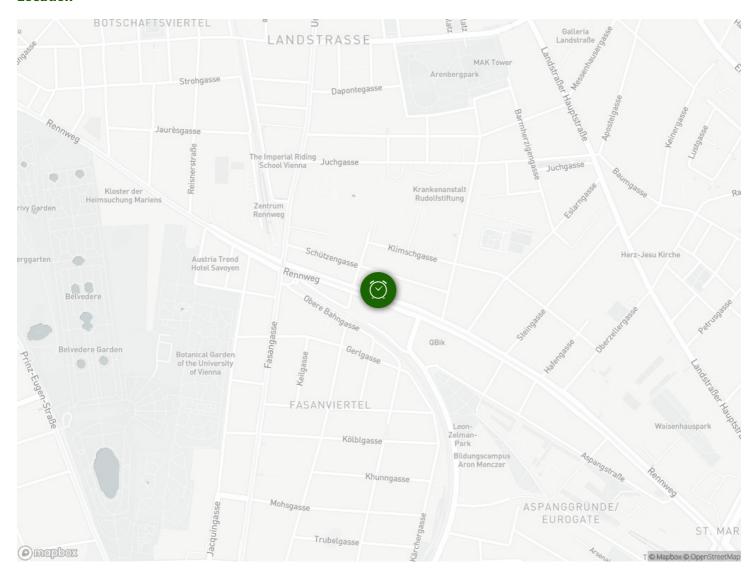

### Infrastructure

Railwaystation Rennweg 3 minutes away

Airport Wien-Schwecaht 20 minutes away

🔁 Central-railwaystation (Wiener Hauptbahnhof) 8 Minutes away

grocery store and bakery 2 minutes away

Accessibility by public transport: Vienna city - 8 min., Center Wien-Mitte - 6 min Vienna Central Station (Hauptbahnhof) - 8 min. and the Airport Vienna-Schwechat - 20 min.

Accessibility by car: City motorway Southeast Tangente 2 km

### Location