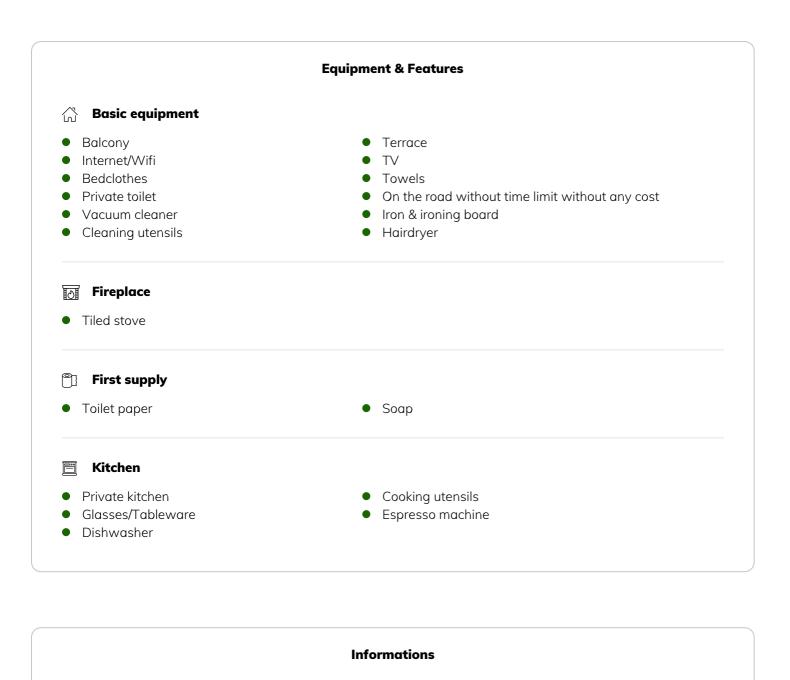

### **Descripiton of accommodation**

The apartment is very sunny and spacious. From the anteroom you enter the large living-dining area with a fully equipped kitchen, dining area and large couch with additional sleeping function. Tiled stove, TV and games are available. There is also a storage room, a separate toilet and a bathroom with shower and bathtub. There is a double bed with a loft bed (same size), wardrobe, desk and balkony in the bedroom. Towels and bed linen can be provided upon request.