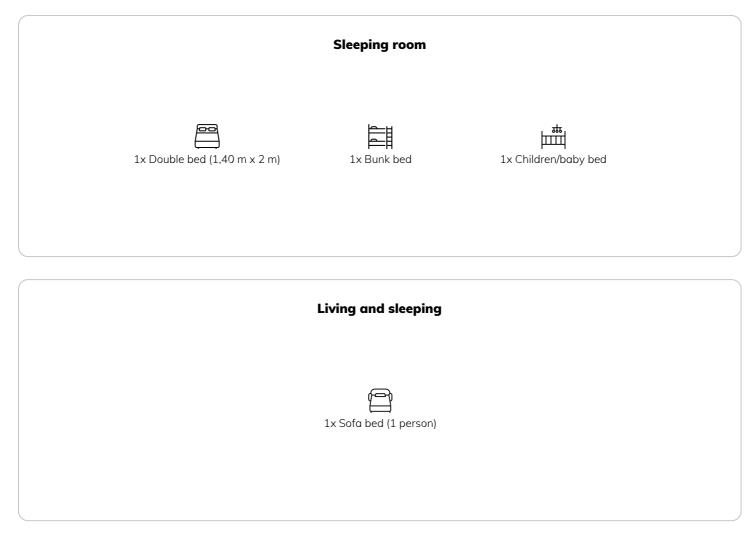

## **Sleeping options**

### **Descripiton of accommodation**

The apartment is very sunny and spacious. From the anteroom you enter the large living-dining area with a fully equipped kitchen, dining area and large couch with additional sleeping function. Tiled stove, TV and games are available. There is also a storage room, a separate toilet and a bathroom with shower and bathtub. There is a double bed with a loft bed (same size), wardrobe, desk and balkony in the bedroom. Towels and bed linen can be provided upon request.