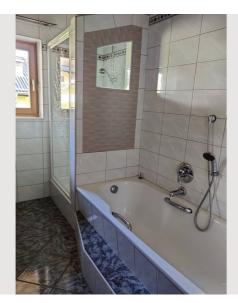

### **Descripiton of accommodation**

The apartment is very sunny and spacious. From the anteroom you enter the large living-dining area with a fully equipped kitchen, dining area and large couch with additional sleeping function. Tiled stove, TV and games are available. There is also a storage room, a separate toilet and a bathroom with shower and bathtub. There is a double bed with a loft bed (same size), wardrobe, desk and balkony in the bedroom. Towels and bed linen can be provided upon request.