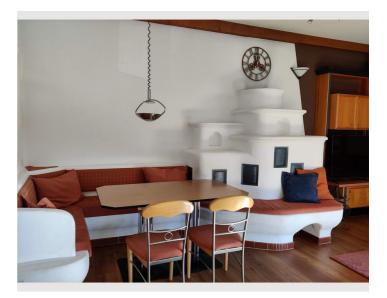

### **Descripiton of accommodation**

The apartment is very sunny and spacious. From the anteroom you enter the large living-dining area with a fully equipped kitchen, dining area and large couch with additional sleeping function. Tiled stove, TV and games are available. There is also a storage room, a separate toilet and a bathroom with shower and bathtub. There is a double bed with a loft bed (same size), wardrobe, desk and balkony in the bedroom. Towels and bed linen can be provided upon request.