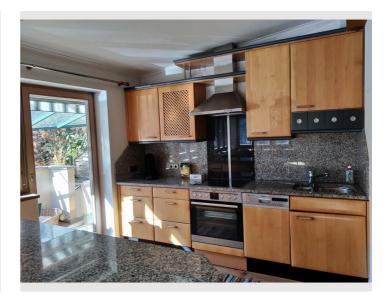

### **Descripiton of accommodation**

The apartment is very sunny and spacious. From the anteroom you enter the large living-dining area with a fully equipped kitchen, dining area and large couch with additional sleeping function. Tiled stove, TV and games are available. There is also a storage room, a separate toilet and a bathroom with shower and bathtub. There is a double bed with a loft bed (same size), wardrobe, desk and balkony in the bedroom. Towels and bed linen can be provided upon request.