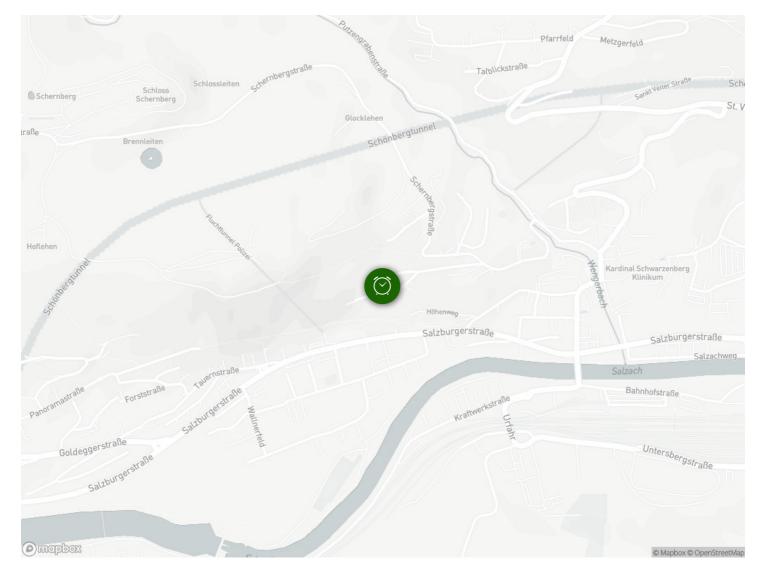

| town center 7 min walking distance                                                                                                                                                                                                                                        |  |
| institution, post office, grocery stores, pizzeria<br>The Cardinal Schwarzenberg Hospital is just 7<br>Pro Vincenc can be reached in five minutes by<br>The ski area is about 7 km away. In sommer t | 7 min walking distance away. The rehabilitation center ST Veit and<br>car. St Johann can be reached in five minutes by car oar train.<br>here are lots of swimming opportunities like outdoor swimming<br>al swimmingpool St Veit (5 min by car), lake Böndlsee (12min by |  |

## Location