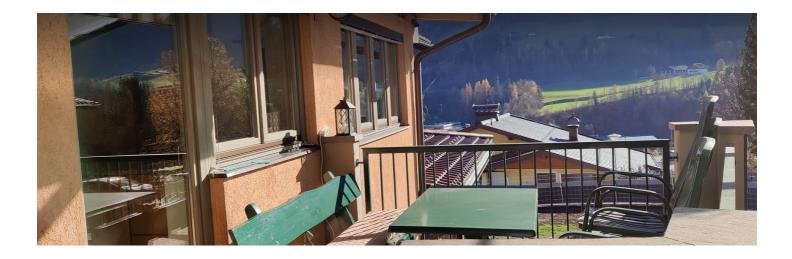

### **Descripiton of accommodation**

The apartment is very sunny and spacious. From the anteroom you enter the large living-dining area with a fully equipped kitchen, dining area and large couch with additional sleeping function. Tiled stove, TV and games are available. There is also a storage room, a separate toilet and a bathroom with shower and bathtub. There is a double bed with a loft bed (same size), wardrobe, desk and balkony in the bedroom. Towels and bed linen can be provided upon request.

Private entrance