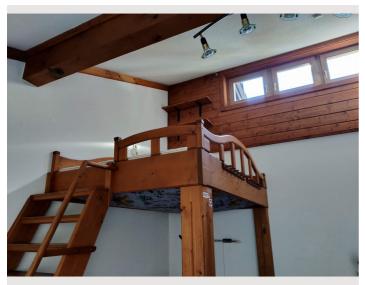

## **Sleeping options**

### **Descripiton of accommodation**

The apartment is very sunny and spacious. From the anteroom you enter the large living-dining area with a fully equipped kitchen, dining area and large couch with additional sleeping function. Tiled stove, TV and games are available. There is also a storage room, a separate toilet and a bathroom with shower and bathtub. There is a double bed with a loft bed (same size), wardrobe, desk and balkony in the bedroom. Towels and bed linen can be provided upon request.