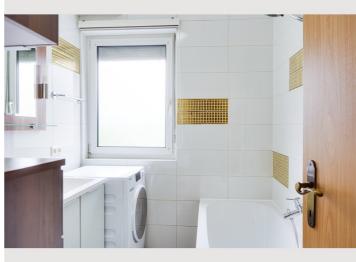

modern kitchen; Dishwasher, refrigerator, stove, oven, microwave, kettle, lots of drawers, kitchen utensils and an inviting dining area with mountain views

Bathroom; with bath, toilet, sink and washing machine,