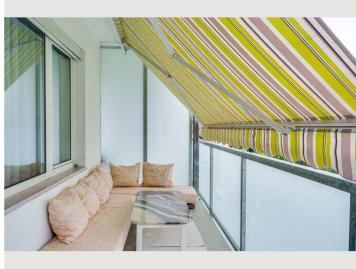

separate toilet; WC with sink, gas boiler - central heating with uninterrupted hot water production

Balcony; 9m2 in size with a cozy seating area and marble table, facing the large and quiet garden

hallway practical wardrobe with sliding doors for shoes and jackets