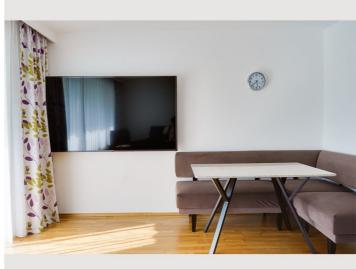

It has

two bedrooms; 1x double bed (180×200), 2x single beds, 2x pull-out beds for children and a baby bed/rocking bed~

a large living room; Leather seating group with relaxation function, very comfortable dining area with granite table, TV with Neflix, free WiFi