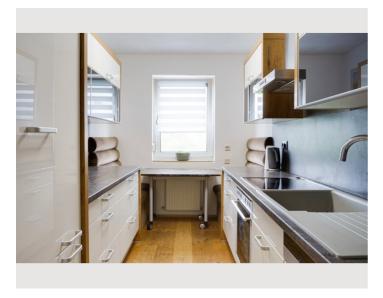

modern kitchen; Dishwasher, refrigerator, stove, oven, microwave, kettle, lots of drawers, kitchen utensils and an inviting dining area with mountain views

Bathroom; with bath, toilet, sink and washing machine,