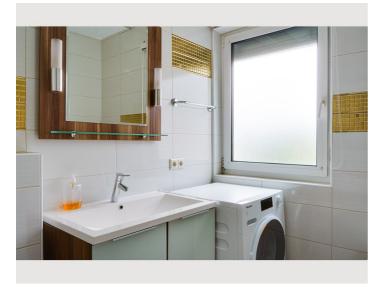

modern kitchen; Dishwasher, refrigerator, stove, oven, microwave, kettle, lots of drawers, kitchen utensils and an inviting dining area with mountain views

Bathroom; with bath, toilet, sink and washing machine,