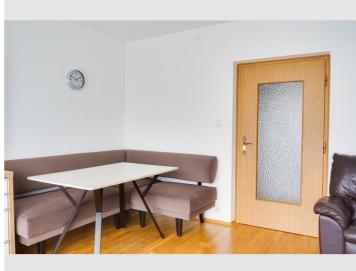

It has

two bedrooms; 1x double bed (180×200), 2x single beds, 2x pull-out beds for children and a baby bed/rocking bed~

a large living room; Leather seating group with relaxation function, very comfortable dining area with granite table, TV with Neflix, free WiFi