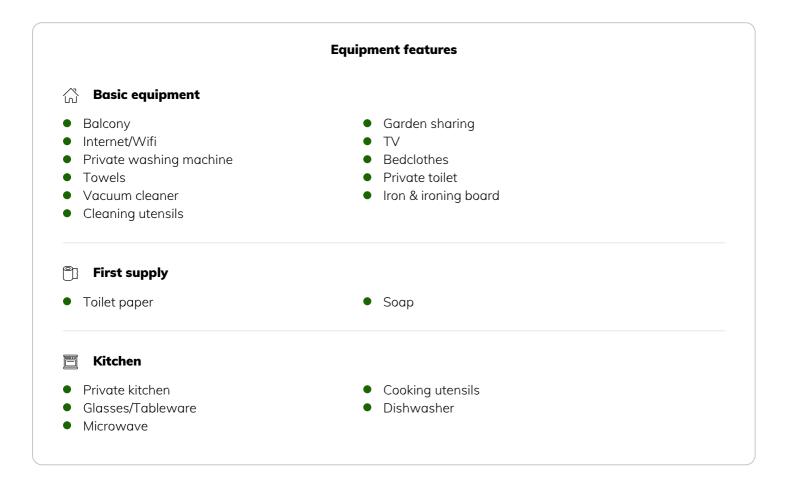

Living space

 $72m^2$ 

**β**β Maximum occupancy

4 Persons

Complete accommodation ?

1 private bathroom 2 Separated bedrooms

📆 3. floor

Elevator available

modern kitchen; Dishwasher, refrigerator, stove, oven, microwave, kettle, lots of drawers, kitchen utensils and an inviting dining area with mountain views

Bathroom; with bath, toilet, sink and washing machine,

separate toilet; WC with sink, gas boiler - central heating with uninterrupted hot water production

Balcony; 9m2 in size with a cozy seating area and marble table, facing the large and quiet garden

hallway practical wardrobe with sliding doors for shoes and jackets

### Informations

- Suitable for children
- Short-term parking zone subject to a charge
- Pets forbidden

- Smoking not allowed
- Private entrance