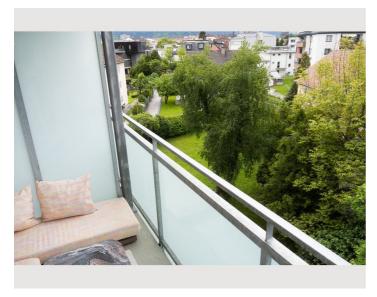

separate toilet; WC with sink, gas boiler - central heating with uninterrupted hot water production

Balcony; 9m2 in size with a cozy seating area and marble table, facing the large and quiet garden

hallway practical wardrobe with sliding doors for shoes and jackets