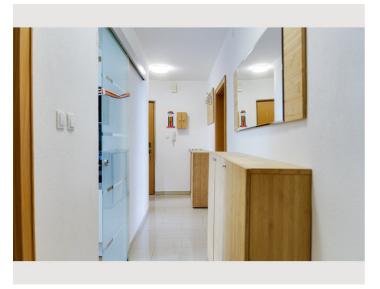

separate toilet; WC with sink, gas boiler - central heating with uninterrupted hot water production

Balcony; 9m2 in size with a cozy seating area and marble table, facing the large and quiet garden

hallway practical wardrobe with sliding doors for shoes and jackets