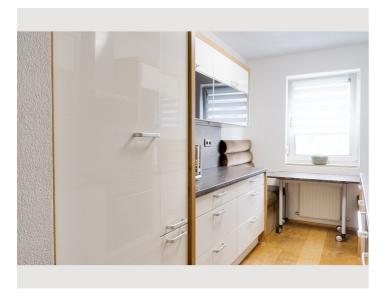

modern kitchen; Dishwasher, refrigerator, stove, oven, microwave, kettle, lots of drawers, kitchen utensils and an inviting dining area with mountain views

Bathroom; with bath, toilet, sink and washing machine,