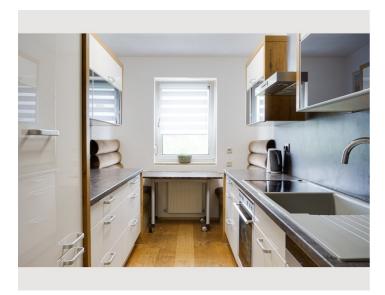

modern kitchen; Dishwasher, refrigerator, stove, oven, microwave, kettle, lots of drawers, kitchen utensils and an inviting dining area with mountain views

Bathroom; with bath, toilet, sink and washing machine,