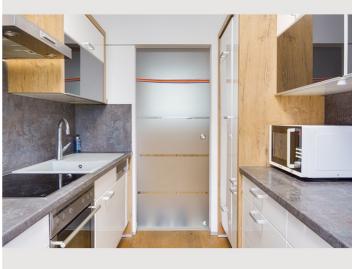

modern kitchen; Dishwasher, refrigerator, stove, oven, microwave, kettle, lots of drawers, kitchen utensils and an inviting dining area with mountain views

Bathroom; with bath, toilet, sink and washing machine,