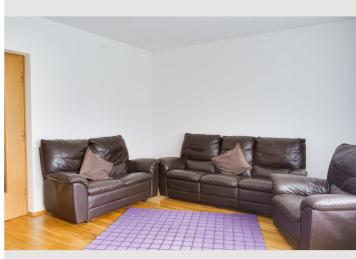

It has

two bedrooms; 1x double bed (180×200), 2x single beds, 2x pull-out beds for children and a baby bed/rocking bed~

a large living room; Leather seating group with relaxation function, very comfortable dining area with granite table, TV with Neflix, free WiFi