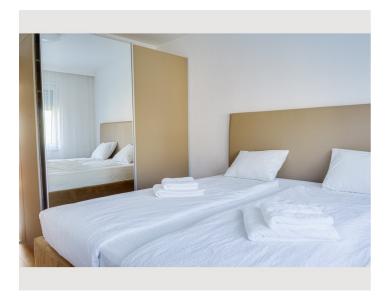

**←** Check-in

16:00 - 21:00 Clock

**○** Check-out

07:00 - 10:00 Clock

| Sleeping options |                              |
|------------------|------------------------------|
|                  | Bedroom 1                    |
| 1                | Ix Double bed (1,80 m x 2 m) |
|                  | Bedroom 2                    |
|                  | 2x Single bed                |
|                  |                              |

It has

two bedrooms; 1x double bed (180×200), 2x single beds, 2x pull-out beds for children and a baby bed/rocking bed~

a large living room; Leather seating group with relaxation function, very comfortable dining area with granite table, TV with Neflix, free WiFi