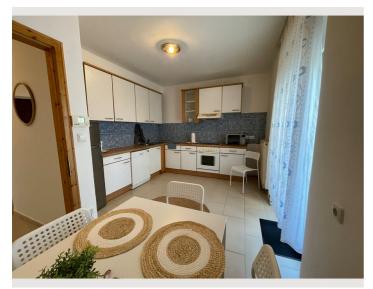

#### **Descripiton of accommodation**

The layout of the apartment is ideal. From the central foyer, you can access the bedroom, living room, bathroom/toilet, and kitchen. The kitchen leads to a small but lovely 3m<sup>2</sup> balcony. The furniture in the living room and bedroom (mattress to follow) is in excellent condition and invites you to relax and unwind. Supermarkets and restaurants are within a few minutes' walk. Parking is free, and there is a parking space right by the residential complex.

#### **Picture gallery**