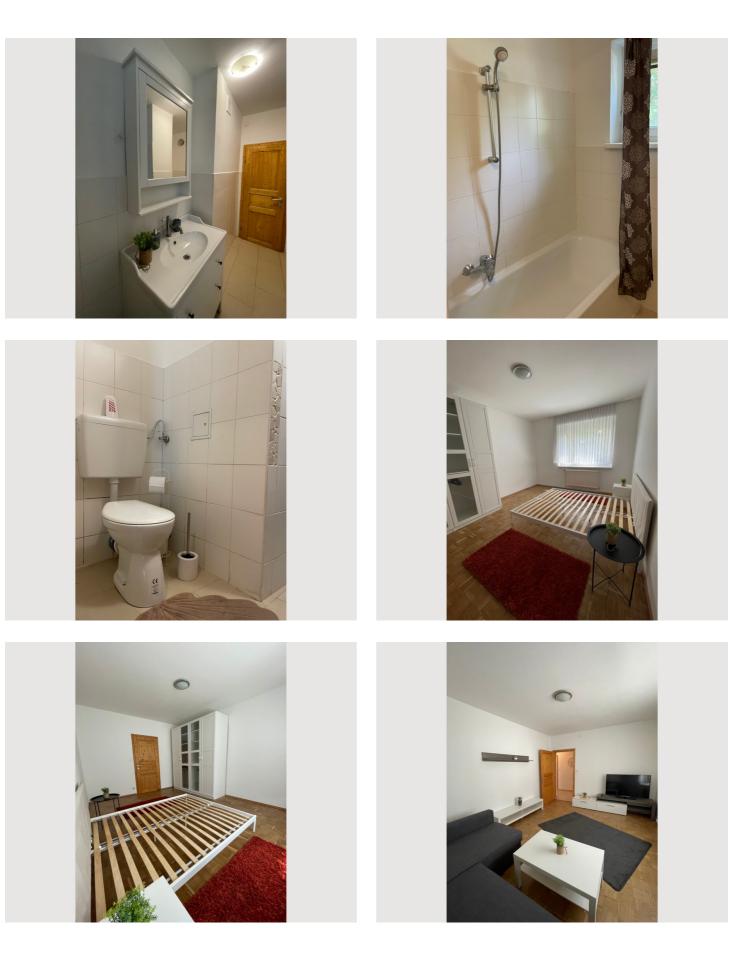

#### **Descripiton of accommodation**

The layout of the apartment is ideal. From the central foyer, you can access the bedroom, living room, bathroom/toilet, and kitchen. The kitchen leads to a small but lovely 3m<sup>2</sup> balcony. The furniture in the living room and bedroom (mattress to follow) is in excellent condition and invites you to relax and unwind. Supermarkets and restaurants are within a few minutes' walk. Parking is free, and there is a parking space right by the residential complex.

#### **Picture gallery**