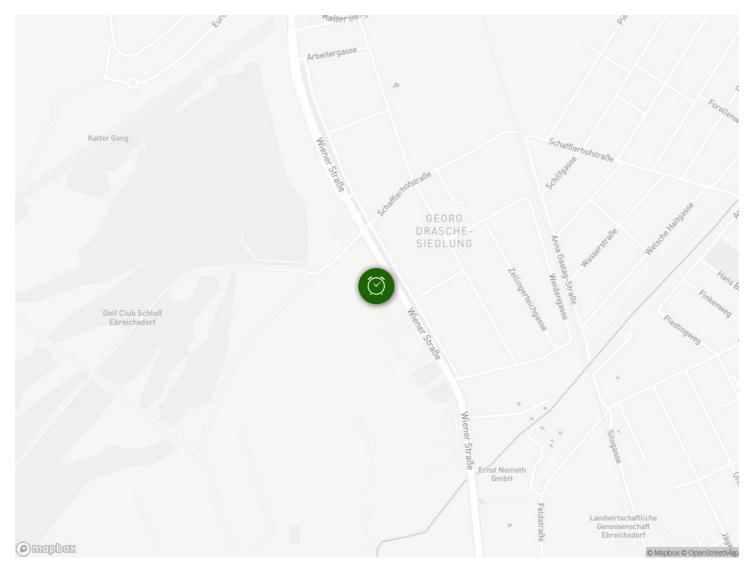

### Location

## View and rent online

This 2-room apartment is ideally located in the Vienna outskirts (District Baden). It takes 10 minutes by car to reach the city border. Alternatively, you can take the Train - Pottendorfer Line to Vienna.

This 2-room apartment is ideally located in the Vienna outskirts (District Baden). It takes 10 minutes by car to reach the city border. Alternatively, you can take the Train - Pottendorfer Line to Vienna.