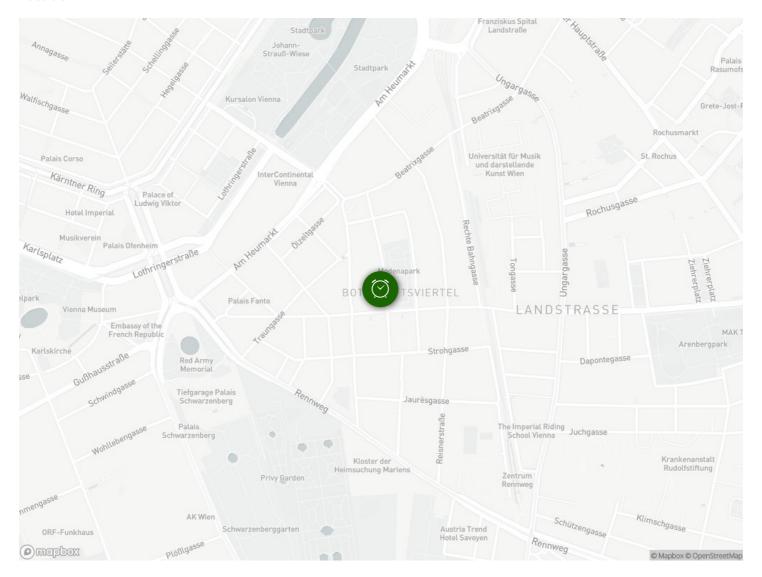

### Infrastructure

Busstop 100 m distance

© City Center (pedestrian zone) 1,2 km

置 Supermarket 150 m

International Airport VIE 17 km, 19 minutes by car / cab, 30 minutes by public transportation

🛦 Railwaystation 950 m

### Location