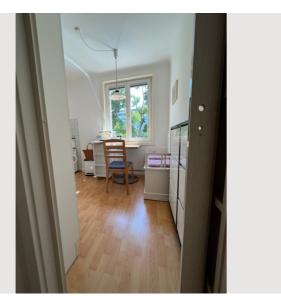

The apartment in a quiet location consists of a central anteroom, kitchen, bathroom, separate toilet, light-flooded living room and bedroom, both with a view of the park.

### **Kitchen**

- Private kitchen
- Glasses/Tableware
- Microwave

- Cooking utensils
- Espresso machine