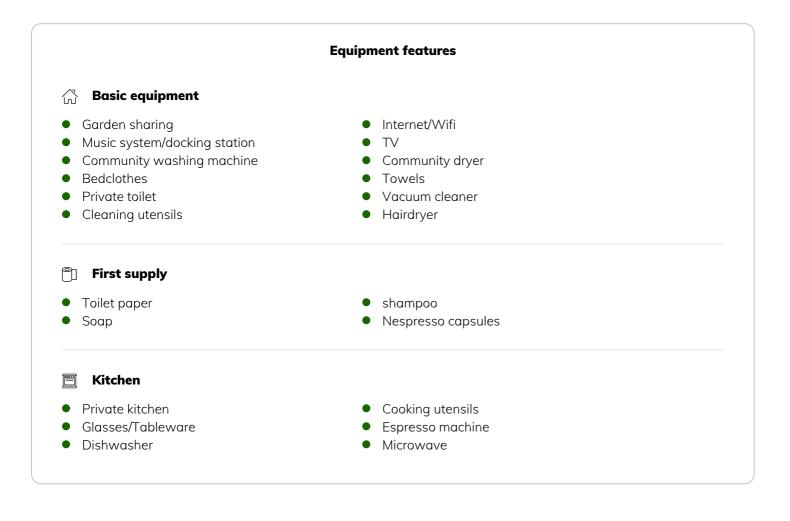

## Informations

- Suitable for construction workers
- Desk/Workplace
- Pets on request

- Suitable for children
- Private entrance