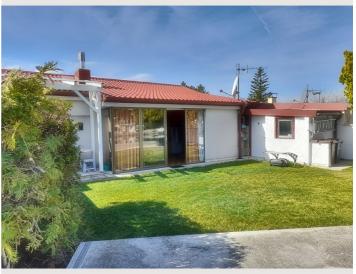

# **Chalet Lakeside**

Object number: HTUB1

View and rent online

Chalet is situated on a lake. The quality of the water of the lake is water you may drink! It only takes 2 or 5 minutes of driving to reach an opportunity for grocery shopping as well as doctors and a pharmacy. Vienna is reachable within 30 minutes.

#### **Descripiton of accommodation**

The chalet is located at a small lake. The neighborhood is fairly quiet and the house is big enough to fit 2 adults and one child. On the right side, there is one garage which is big enough to fit a medium sized car. U can enter the house through the garage as well as the main entrance, which is located right next to it. After entering, u will see the kitchen to your right and if you walk straight ahead, you enter the living area, where the bathroom and the bedroom for a child is on the left side and the bigger bedroom for two adults is located to the right. The bathroom is equipped with a shower, toilet and a washing-machine. At the very back of the chalet, there is the sauna, which is very relaxing on cold days. If you dont turn left to the sauna, you can leave the house and enter the garden, where you can relax and also go swimming. Per request, a small PC can be added to the living room, which can be connected to the TV.