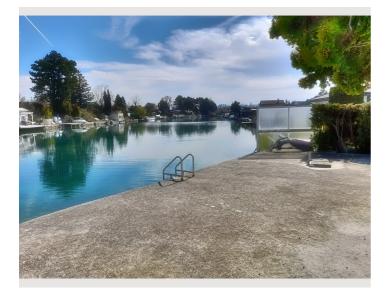

# ∭ Pool

Swimming pond

#### **Descripiton of accommodation**

The chalet is located at a small lake. The neighborhood is fairly quiet and the house is big enough to fit 2 adults and one child. On the right side, there is one garage which is big enough to fit a medium sized car. U can enter the house through the garage as well as the main entrance, which is located right next to it. After entering, u will see the kitchen to your right and if you walk straight ahead, you enter the living area, where the bathroom and the bedroom for a child is on the left side and the bigger bedroom for two adults is located to the right. The bathroom is equipped with a shower, toilet and a washing-machine. At the very back of the chalet, there is the sauna, which is very relaxing on cold days. If you dont turn left to the sauna, you can leave the house and enter the garden, where you can relax and also go swimming. Per request, a small PC can be added to the living room, which can be connected to the TV.