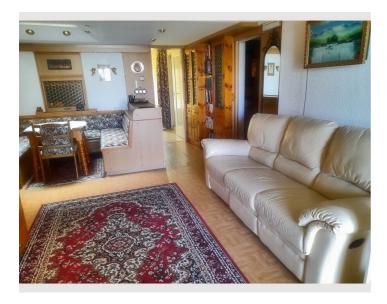

#### **Descripiton of accommodation**

The chalet is located at a small lake. The neighborhood is fairly quiet and the house is big enough to fit 2 adults and one child. On the right side, there is one garage which is big enough to fit a medium sized car. U can enter the house through the garage as well as the main entrance, which is located right next to it. After entering, u will see the kitchen to your right and if you walk straight ahead, you enter the living area, where the bathroom and the bedroom for a child is on the left side and the bigger bedroom for two adults is located to the right. The bathroom is equipped with a shower, toilet and a washing-machine. At the very back of the chalet, there is the sauna, which is very relaxing on cold days. If you dont turn left to the sauna, you can leave the house and enter the garden, where you can relax and also go swimming. Per request, a small PC can be added to the living room, which can be connected to the TV.

## Basic equipment

- Garden
- TV
- Bedclothes
- Private toilet
- Vacuum cleaner
- Cleaning utensils

- Internet/Wifi
- Private washing machine
- Towels
- Garage
- Iron & ironing board
- Hairdryer