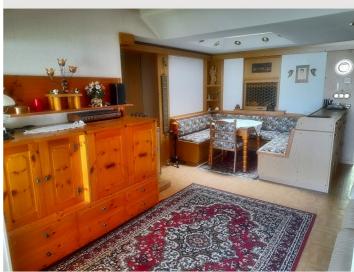

#### **Descripiton of accommodation**

The chalet is located at a small lake. The neighborhood is fairly quiet and the house is big enough to fit 2 adults and one child. On the right side, there is one garage which is big enough to fit a medium sized car. U can enter the house through the garage as well as the main entrance, which is located right next to it. After entering, u will see the kitchen to your right and if you walk straight ahead, you enter the living area, where the bathroom and the bedroom for a child is on the left side and the bigger bedroom for two adults is located to the right. The bathroom is equipped with a shower, toilet and a washing-machine. At the very back of the chalet, there is the sauna, which is very relaxing on cold days. If you dont turn left to the sauna, you can leave the house and enter the garden, where you can relax and also go swimming. Per request, a small PC can be added to the living room, which can be connected to the TV.