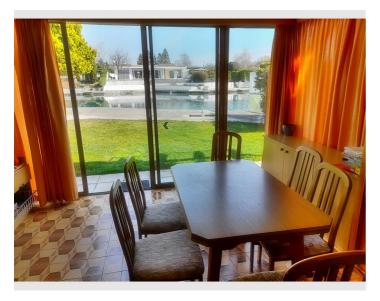

#### **Descripiton of accommodation**

The chalet is located at a small lake. The neighborhood is fairly quiet and the house is big enough to fit 2 adults and one child. On the right side, there is one garage which is big enough to fit a medium sized car. U can enter the house through the garage as well as the main entrance, which is located right next to it. After entering, u will see the kitchen to your right and if you walk straight ahead, you enter the living area, where the bathroom and the bedroom for a child is on the left side and the bigger bedroom for two adults is located to the right. The bathroom is equipped with a shower, toilet and a washing-machine. At the very back of the chalet, there is the sauna, which is very relaxing on cold days. If you dont turn left to the sauna, you can leave the house and enter the garden, where you can relax and also go swimming. Per request, a small PC can be added to the living room, which can be connected to the TV.

# ∭ Pool

Swimming pond