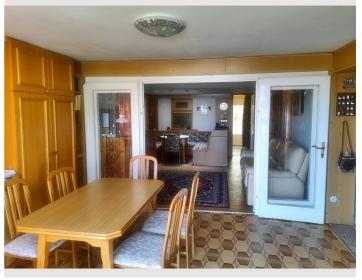

#### **Descripiton of accommodation**

The chalet is located at a small lake. The neighborhood is fairly quiet and the house is big enough to fit 2 adults and one child. On the right side, there is one garage which is big enough to fit a medium sized car. U can enter the house through the garage as well as the main entrance, which is located right next to it. After entering, u will see the kitchen to your right and if you walk straight ahead, you enter the living area, where the bathroom and the bedroom for a child is on the left side and the bigger bedroom for two adults is located to the right. The bathroom is equipped with a shower, toilet and a washing-machine. At the very back of the chalet, there is the sauna, which is very relaxing on cold days. If you dont turn left to the sauna, you can leave the house and enter the garden, where you can relax and also go swimming. Per request, a small PC can be added to the living room, which can be connected to the TV.

#### **Kitchen**

- Private kitchen
- Glasses/Tableware
- Filter coffee
- Microwave

- Cooking utensils
- Espresso machine
- Dishwasher