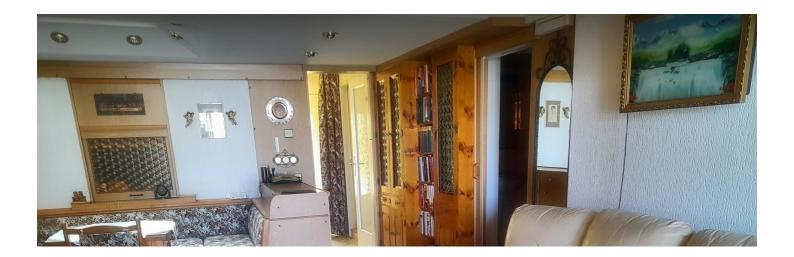

#### **Descripiton of accommodation**

The chalet is located at a small lake. The neighborhood is fairly quiet and the house is big enough to fit 2 adults and one child. On the right side, there is one garage which is big enough to fit a medium sized car. U can enter the house through the garage as well as the main entrance, which is located right next to it. After entering, u will see the kitchen to your right and if you walk straight ahead, you enter the living area, where the bathroom and the bedroom for a child is on the left side and the bigger bedroom for two adults is located to the right. The bathroom is equipped with a shower, toilet and a washing-machine. At the very back of the chalet, there is the sauna, which is very relaxing on cold days. If you dont turn left to the sauna, you can leave the house and enter the garden, where you can relax and also go swimming. Per request, a small PC can be added to the living room, which can be connected to the TV.