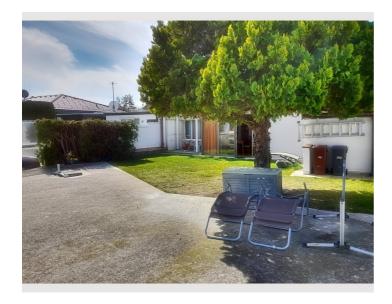

#### **Descripiton of accommodation**

The chalet is located at a small lake. The neighborhood is fairly quiet and the house is big enough to fit 2 adults and one child. On the right side, there is one garage which is big enough to fit a medium sized car. U can enter the house through the garage as well as the main entrance, which is located right next to it. After entering, u will see the kitchen to your right and if you walk straight ahead, you enter the living area, where the bathroom and the bedroom for a child is on the left side and the bigger bedroom for two adults is located to the right. The bathroom is equipped with a shower, toilet and a washing-machine. At the very back of the chalet, there is the sauna, which is very relaxing on cold days. If you dont turn left to the sauna, you can leave the house and enter the garden, where you can relax and also go swimming. Per request, a small PC can be added to the living room, which can be connected to the TV.

# ∭ Pool

Swimming pond