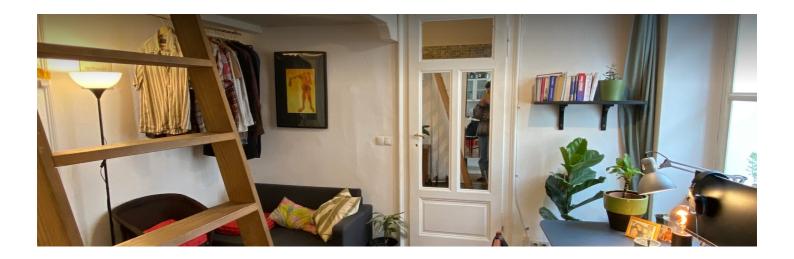

### **Descripiton of accommodation**

The room is relatively quiet and has two windows, which provide good ventilation during the hot summer.

It's important to mention that I usually have my mattress on the loft bed and sleep there, but there is also a pull-out sofa that can be used as an alternative.

From morning until afternoon, the room is very bright and receives plenty of sunlight through the window.

The room is not a pass-through room, so you can easily retreat and have privacy.