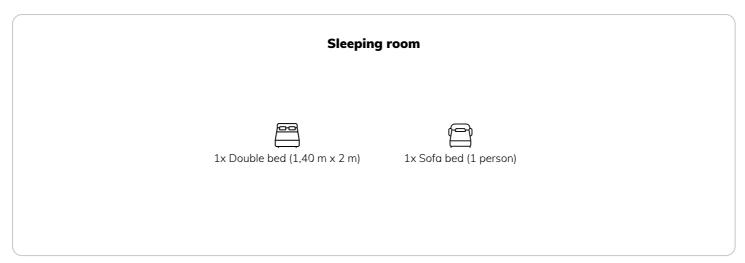

## **Sleeping options**

### **Descripiton of accommodation**

The room is relatively quiet and has two windows, which provide good ventilation during the hot summer.

It's important to mention that I usually have my mattress on the loft bed and sleep there, but there is also a pull-out sofa that can be used as an alternative.