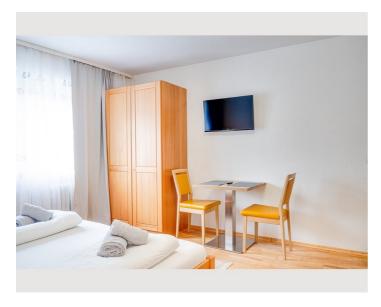

| Equipment & Features                                |                                            |  |
|-----------------------------------------------------|--------------------------------------------|--|
| Basic equipment                                     |                                            |  |
| ● Internet/Wifi                                     | • TV                                       |  |
| <ul><li>Bedclothes</li></ul>                        | <ul><li>Towels</li></ul>                   |  |
| <ul><li>Private toilet</li></ul>                    | <ul><li>Iron &amp; ironing board</li></ul> |  |
| <ul><li>Hairdryer</li></ul>                         |                                            |  |
| <ul><li>First supply</li><li>Toilet paper</li></ul> | <ul><li>Soap</li></ul>                     |  |
|                                                     |                                            |  |