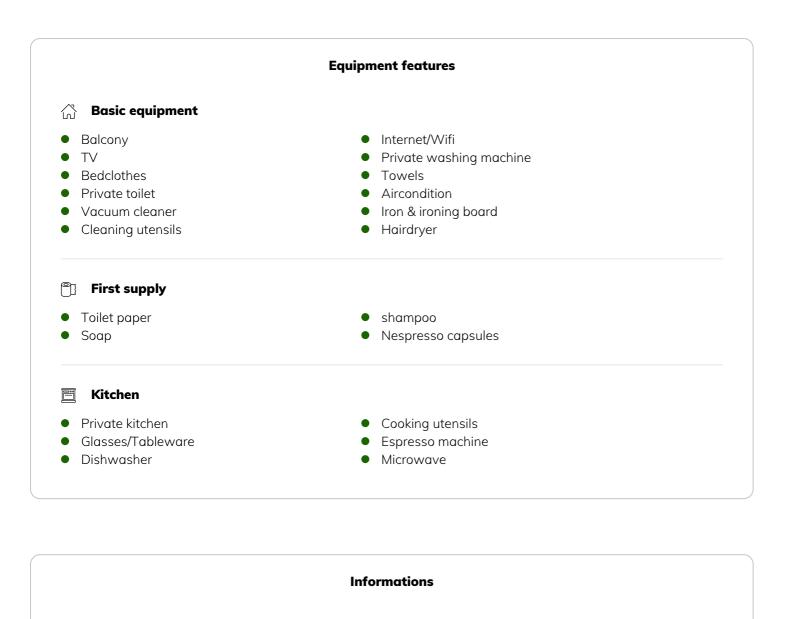

#### Descripiton of accommodation

The apartment is located on the 3rd floor with an elevator and is peacefully situated in the courtyard, ensuring no street noise disturbs you. The bathroom and toilet are separately accessible. The kitchen is comfortable and fully equipped with modern appliances. The apartment is well-lit with numerous windows. Enjoy your morning coffee or tea on the French balcony. Additionally, smart IoT devices in all rooms ensure your safety (gas, water, fire/smoke). A 24/7 check-in and check-out option allows you to arrive and depart at any time.

The high-speed internet enables you to work comfortably and enjoy seamless streaming of your favorite series and movies on the provided smart TV.

- Suitable for construction workers
- Short-term parking zone subject to a charge Pets forbidden
- Bicycle room free of charge