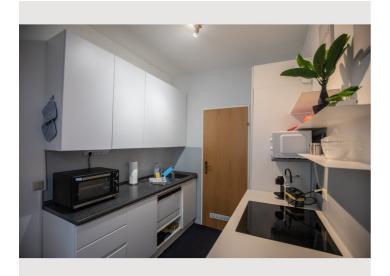

#### Descripiton of accommodation

The apartment is located on the 3rd floor with an elevator and is peacefully situated in the courtyard, ensuring no street noise disturbs you. The bathroom and toilet are separately accessible. The kitchen is comfortable and fully equipped with modern appliances. The apartment is well-lit with numerous windows. Enjoy your morning coffee or tea on the French balcony. Additionally, smart IoT devices in all rooms ensure your safety (gas, water, fire/smoke). A 24/7 check-in and check-out option allows you to arrive and depart at any time.