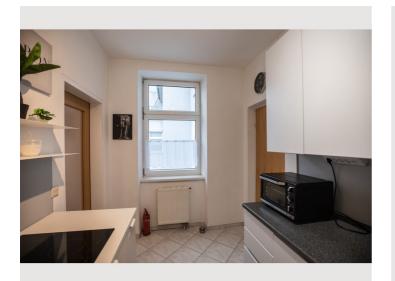

#### Descripiton of accommodation

The apartment is located on the 3rd floor with an elevator and is peacefully situated in the courtyard, ensuring no street noise disturbs you. The bathroom and toilet are separately accessible. The kitchen is comfortable and fully equipped with modern appliances. The apartment is well-lit with numerous windows. Enjoy your morning coffee or tea on the French balcony. Additionally, smart IoT devices in all rooms ensure your safety (gas, water, fire/smoke). A 24/7 check-in and check-out option allows you to arrive and depart at any time.