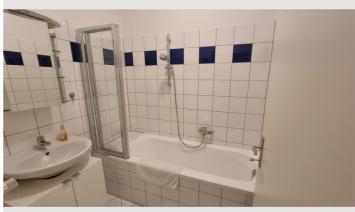

| F                 | Living space<br>63m²                                                                            | Ĩ | <b>2. floor</b><br>Elevator available   |
|-------------------|-------------------------------------------------------------------------------------------------|---|-----------------------------------------|
| ( <del>8</del> 8) | <b>Maximum occupancy</b><br>6 Persons                                                           | ÷ | <b>Check-in</b><br>15:00 - 22:00 Clock  |
| õ                 | <b>Complete accommodation</b> ⑦<br>1 Private bathroom 1 Separated bedroom 1 Living-Sleepingroom | ÷ | <b>Check-out</b><br>06:00 - 11:00 Clock |

# **Picture gallery**