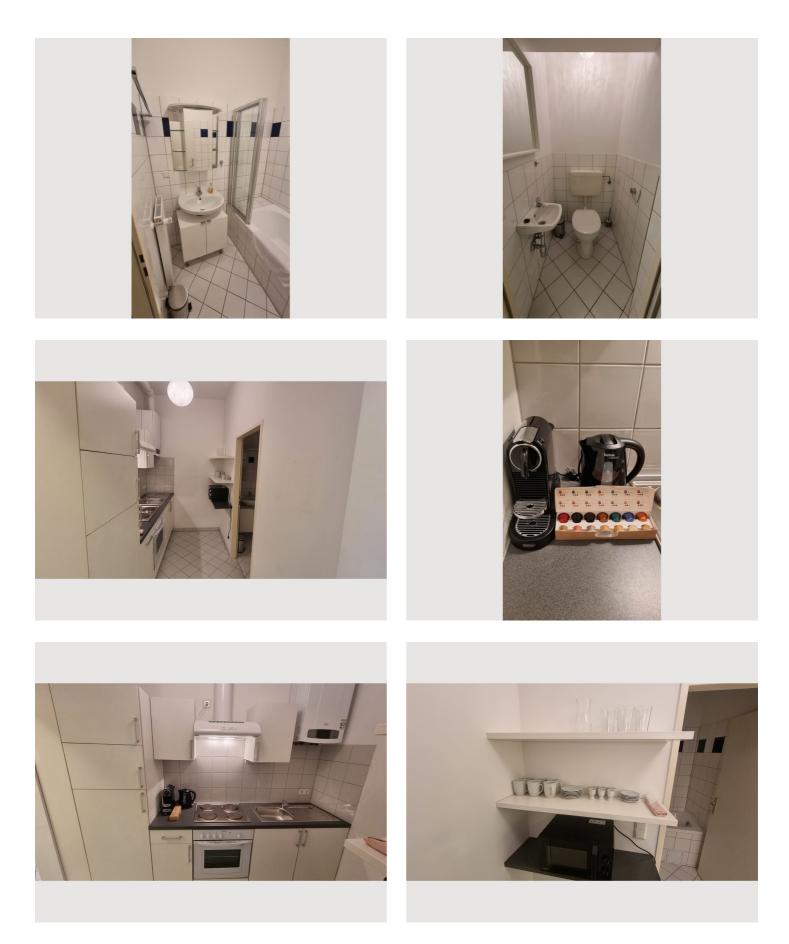

gner City, which is located directly opposite the intersection, offers a variety of attractions such as cinemas, restaurants and shopping. The Wiener Stadthalle, which is located directly behind it, offers a wide range of events, from concerts to sporting events and cabarets. The immediate proximity to the Burggasse-Stadthalle underground station (U6) takes you to the Westbahnhof train station and the famous Mariahilfer Straße shopping street in just one stop. Explore Vienna at its best and enjoy the many advantages that this central location has to offer.



### Informations

- Suitable for construction workers
- Smoking not allowed
- Pets on request

- Suitable for children
- Short-term parking zone subject to a charge
- Regular cleaning at extra cost

# **Picture gallery**





























# Location