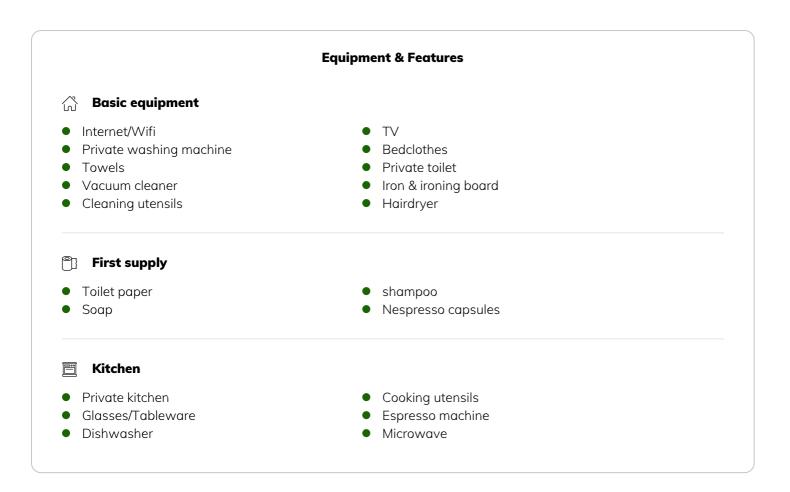

### Informations

- Suitable for construction workers
- Smoking not allowed
- Pets on request

- Suitable for children
- Short-term parking zone subject to a charge
- Regular cleaning at extra cost