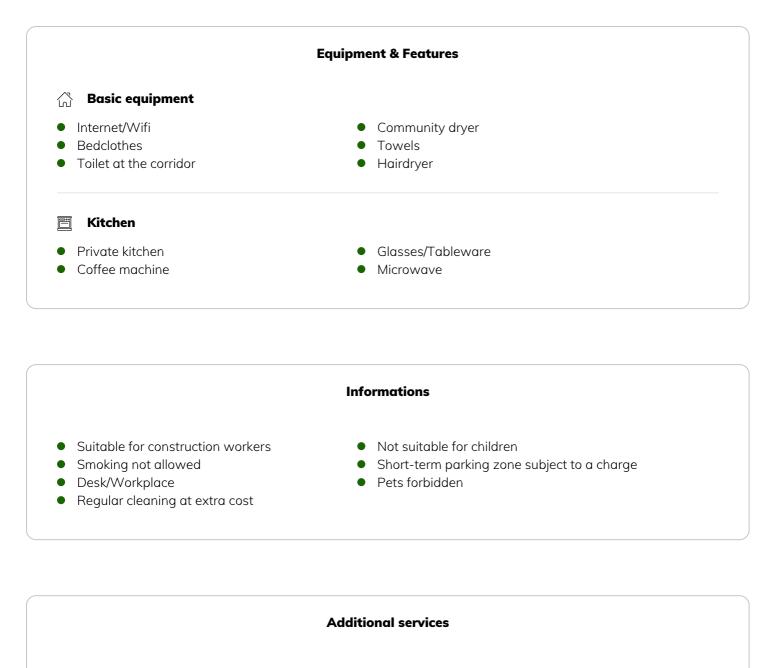

The kitchen and lounge is the community center of our shared apartments, where everyone meets and talks, cooks, eats, watches TV or drinks coffee / tea on the common terrace.

• Garage

• Regular cleaning