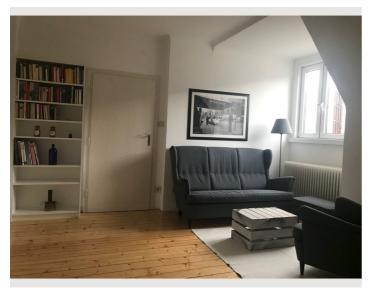

In all 3 bedrooms, there is a double bed that can be pushed together to form a single bed [sic]. All bedrooms can be dimmed with the help of blinds.

Each bedroom has a desk and can also be used as a study.

#### Bathroom

Large vanity, bath, toilet and washing machine.

Separate guest toilet.

# **Equipment & Features**

# ☆ Basic equipment

- Garden
- Washing machine
- Internet/Wifi
- Bedclothes

- Private toilet
- TV
- Towels
- Hairdryer

# **Kitchen**

- Private kitchen
- Microwave
- Glasses/Tableware

- Dishwasher
- Coffee machine

#### **Informations**

- Smoking not allowed
- Short-term parking zone subject to a charge

Pets forbidden

# **Additional services**

Regular cleaning

All prices are gross per month - billing is done directly with the lessor.

# **Picture gallery**

























## Location