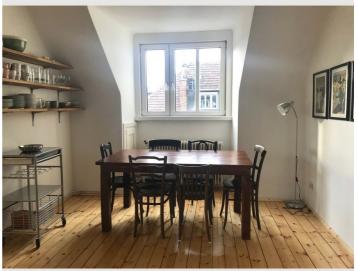

#### Kitchen

Stainless steel fitted kitchen, large refrigerator (Liebherr), freezer, cooker (ceramic hob) + oven, dishwasher, kitchen appliances + utensils.

Large dining table (wood), 6 chairs