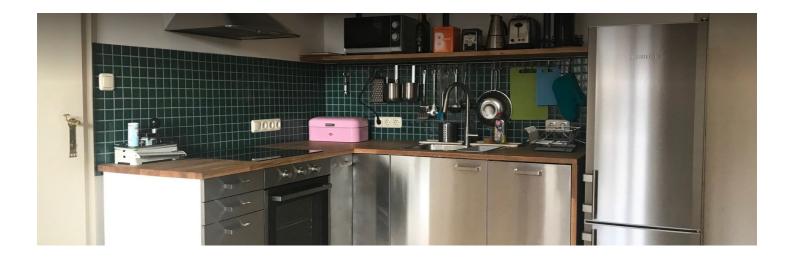

#### Kitchen

Stainless steel fitted kitchen, large refrigerator (Liebherr), freezer, cooker (ceramic hob) + oven, dishwasher, kitchen appliances + utensils.

Large dining table (wood), 6 chairs