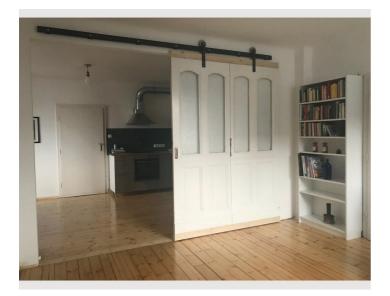

# Interior layout:

The large kitchen together with the living room forms the almost 40 square metre living-dining area. The kitchen and living room can be separated by a sliding door. There are 3 bedrooms. All four rooms are separately accessible (-> no connecting room).