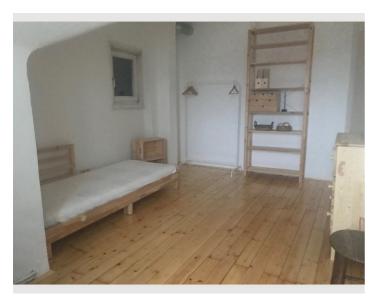

#### **Bedroom**

In all 3 bedrooms, there is a double bed that can be pushed together to form a single bed [sic]. All bedrooms can be dimmed with the help of blinds.

Each bedroom has a desk and can also be used as a study.