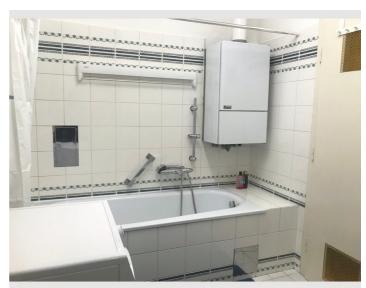

#### Bathroom

Large vanity, bath, toilet and washing machine.

Separate guest toilet.