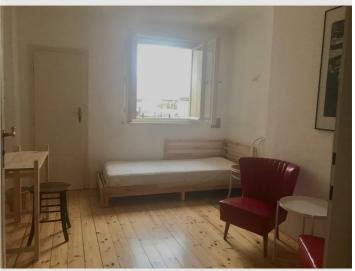

#### **Bedroom**

In all 3 bedrooms, there is a double bed that can be pushed together to form a single bed [sic]. All bedrooms can be dimmed with the help of blinds.

Each bedroom has a desk and can also be used as a study.