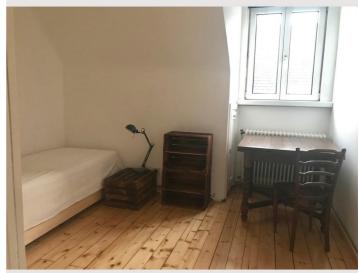

#### **Bedroom**

In all 3 bedrooms, there is a double bed that can be pushed together to form a single bed [sic]. All bedrooms can be dimmed with the help of blinds.

Each bedroom has a desk and can also be used as a study.