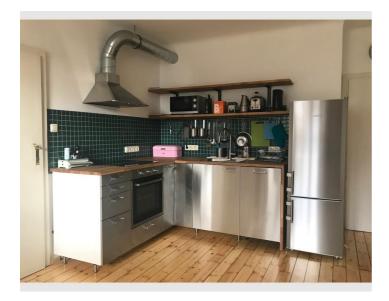

#### Kitchen

Stainless steel fitted kitchen, large refrigerator (Liebherr), freezer, cooker (ceramic hob) + oven, dishwasher, kitchen appliances + utensils.

Large dining table (wood), 6 chairs