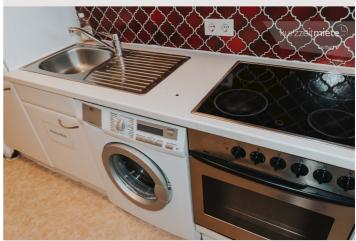

The kitchen and lounge is the community center of our shared apartments, where everyone meets and talks, cooks, eats, watches TV or drinks coffee / tea on the common terrace.

Smoking not allowed
Pets forbidden