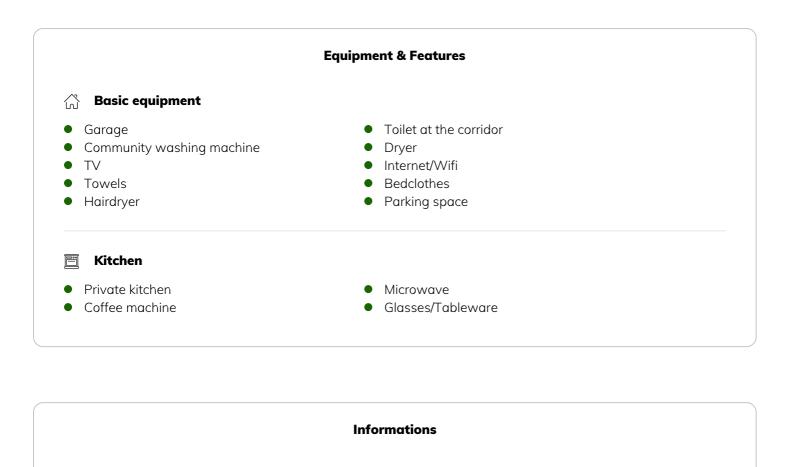

The kitchen and lounge is the community center of our shared apartments, where everyone meets and talks, cooks, eats, watches TV or drinks coffee / tea on the common terrace.

Smoking not allowed
Pets forbidden