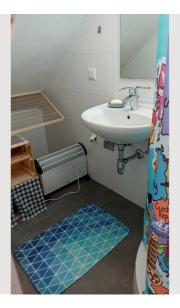

|          | Living space                           | ĺŤ       | 4. floor            |
|----------|----------------------------------------|----------|---------------------|
|          | 45m²                                   | <u>-</u> | Check-in            |
| <u> </u> | Maximum occupancy                      |          | 14:00 - 22:00 Clock |
|          | 2 Persons                              |          |                     |
|          |                                        | ⊡        | Check-out           |
| Â        | Complete accommodation 🕐               |          | 09:00 - 11:00 Clock |
|          | 1 private bathroom 1 Separated bedroom |          |                     |