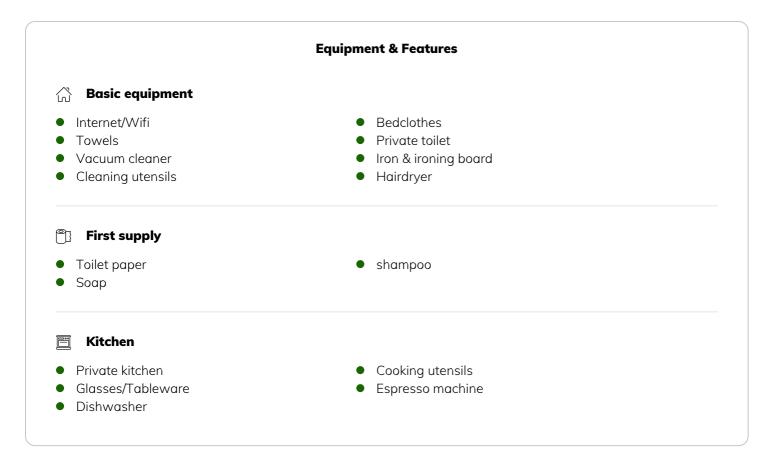

#### Additional services

• Use of washing machine (€ 30,00)

All prices are gross per month - billing is done directly with the lessor.