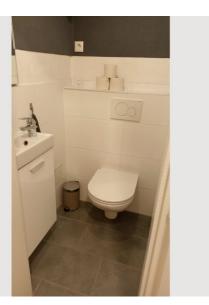

|          | Living space                           | ĺŤ       | 4. floor            |
|----------|----------------------------------------|----------|---------------------|
|          | 45m²                                   | <u>-</u> | Check-in            |
| <u> </u> | Maximum occupancy                      |          | 14:00 - 22:00 Clock |
|          | 2 Persons                              |          |                     |
|          |                                        | ⊡        | Check-out           |
| Â        | Complete accommodation 🕐               |          | 09:00 - 11:00 Clock |
|          | 1 private bathroom 1 Separated bedroom |          |                     |