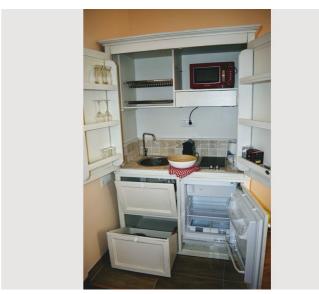

# Cozy&Artsy, comfortable viennese Studio near metro

Object number: FVJE1

View and rent online

Comfortable studio with kitchen in an artistic and cozy hotel. Expensive mattress for a good night's sleep, Italian kitchen with all the essentials, fast wifi, lots of paintings. Very close to public transport, direct connection 
 Period
 29/07/ - 29/08/2025

## **Descripiton of accommodation**

Comfortable studio with kitchen in an artistic and cozy hotel.

Expensive mattress for a good sleep, Italian kitchen with all the necessities (because Italians know food :)), fast wifi, lots of paintings and more than 1000 bottles in the wine cellar. Plus me, your host!