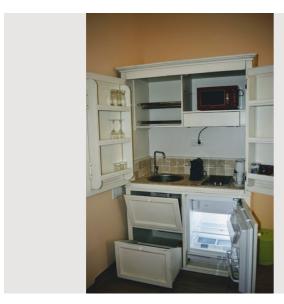

# Cozy&Artsy, comfortable viennese Studio near metro

Object number: FVJE1

View and rent online

Comfortable studio with kitchen in an artistic and cozy hotel. Expensive mattress for a good night's sleep, Italian kitchen with all the essentials, fast wifi, lots of paintings. Very close to public transport, direct connection 
 Period
 29/07/ - 29/08/2025

## **Descripiton of accommodation**

Comfortable studio with kitchen in an artistic and cozy hotel.

Expensive mattress for a good sleep, Italian kitchen with all the necessities (because Italians know food :)), fast wifi, lots of paintings and more than 1000 bottles in the wine cellar. Plus me, your host!