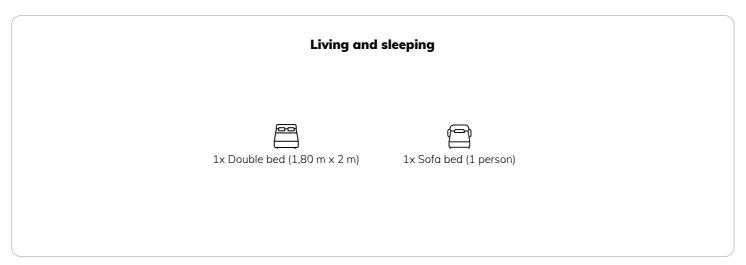

STUDIO APARTMENT, 1150 VIENNA

# Cozy&Artsy, comfortable viennese Studio near metro

Object number: FVJE1

View and rent online

Comfortable studio with kitchen in an artistic and cozy hotel. Expensive mattress for a good night's sleep, Italian kitchen with all the essentials, fast wifi, lots of paintings. Very close to public transport, direct connection 
 Period
 29/07/ - 29/08/2025

 Number of persons
 2

**Total** incl. VAT. € 1.487,22 Security deposit € 1.200,00

Living space

 $36m^2$ 

ββ Maximum occupancy

1 Person

 $\stackrel{\frown}{\hbox{\scriptsize loc}}$  Complete accommodation ?

1 private bathroom 1 Living-Sleepingroom

👸 3. floor

Check-in

14:01 - 22:01 Clock

⊕ Check-out

07:30 - 11:01 Clock

### **Sleeping options**



## **Descripiton of accommodation**

Comfortable studio with kitchen in an artistic and cozy hotel.

Expensive mattress for a good sleep, Italian kitchen with all the necessities (because Italians know food :)), fast wifi, lots of paintings and more than 1000 bottles in the wine cellar. Plus me, your host!

Very close to public transport, direct connection to the train station, one change to the airport



## Informations

- Not suitable for children
- Desk/Workplace
- Regular cleaning at extra cost
- Smoking not allowed
- Pets on request
- Bicycle room free of charge

## **Picture gallery**



































#### **Infrastructure**



Spar, Lidl, dm , 4 minutes away

Metro, 2 minutes away

We are really close to a metro, bus and tramway station.

The bus: one direction