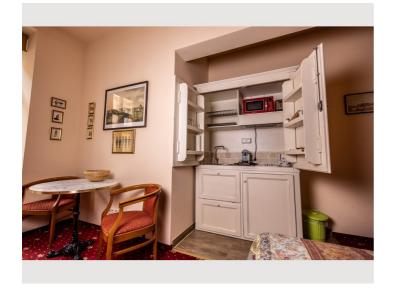

# Cozy&Artsy, comfortable viennese Studio near metro

Object number: FVJE1

View and rent online

Comfortable studio with kitchen in an artistic and cozy hotel. Expensive mattress for a good night's sleep, Italian kitchen with all the essentials, fast wifi, lots of paintings. Very close to public transport, direct connection 
 Period
 29/07/ - 29/08/2025

## **Descripiton of accommodation**

Comfortable studio with kitchen in an artistic and cozy hotel.

Expensive mattress for a good sleep, Italian kitchen with all the necessities (because Italians know food :)), fast wifi, lots of paintings and more than 1000 bottles in the wine cellar. Plus me, your host!