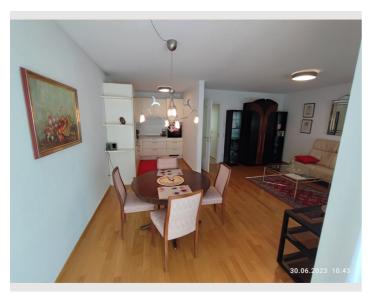

#### **Descripiton of accommodation**

Our bright, cozy 2-room apartment is on the outskirts of Salzburg, in Elsbethen.

The settlement is surrounded by greenery and is very well connected to the city of Salzburg.

From the fully equipped kitchen, to the bathroom with its own washing machine, to the WLAN connection, everything is available.

If you are traveling by car, you have your own underground parking space.

We can also provide you with a bicycle, with which you can easily and quickly get to the center of Salzburg via the Salzach cycle path.

In the living room, the large windows can be opened to the floor, so that you will almost feel like you are on a balcony (French balconies).