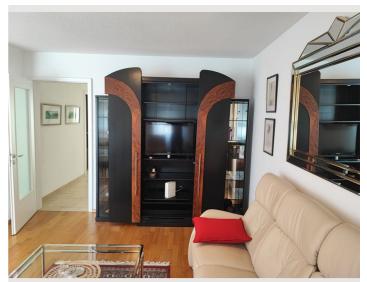

We can also provide you with a bicycle, with which you can easily and quickly get to the center of Salzburg via the Salzach cycle path.

In the living room, the large windows can be opened to the floor, so that you will almost feel like you are on a balcony (French balconies).