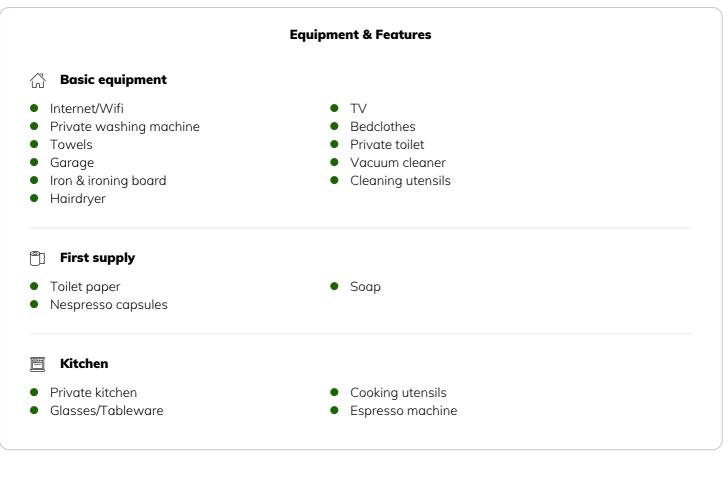

From the fully equipped kitchen, to the bathroom with its own washing machine, to the WLAN connection, everything is available.

If you are traveling by car, you have your own underground parking space.