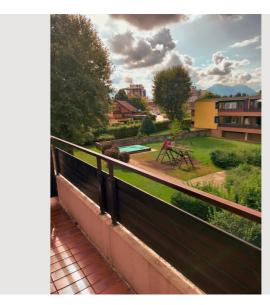

Terrace (appr. 6 m<sup>2</sup>)
One table with two chairs

Kitchen

The kitchen was just installed at the beginning of 2024! 4 plate cooker with backpipe
Refrigerator with freezer
Electric kettle
Coffee maker
Glasses, crockery, cutlery and cooking utensils