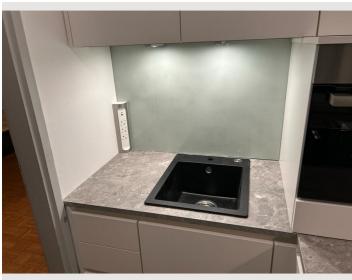

Terrace (appr. 6 m<sup>2</sup>)
One table with two chairs

Kitchen

The kitchen was just installed at the beginning of 2024! 4 plate cooker with backpipe
Refrigerator with freezer
Electric kettle
Coffee maker
Glasses, crockery, cutlery and cooking utensils