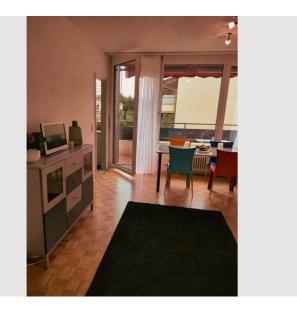

Moreover, the city centre of Salzburg can be reached by bus (Nr. 4 and 24) in around 15 minutes from the closest bus station, which is also around 5 minutes away by walking.

Furnishing:

Living room (approx. 25 m²)
Flat-TV with high speed Internet (WiFi)
Comfortable sofa
Wardrobe
Dining place for up to 6 people
Double bed 160 x 200 cm.

Terrace (appr. 6 m<sup>2</sup>)
One table with two chairs

Kitchen

The kitchen was just installed at the beginning of 2024! 4 plate cooker with backpipe
Refrigerator with freezer
Electric kettle
Coffee maker
Glasses, crockery, cutlery and cooking utensils