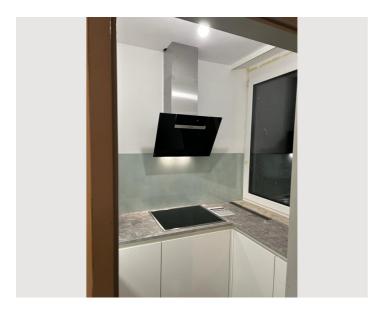

Terrace (appr. 6 m<sup>2</sup>)
One table with two chairs

Kitchen

The kitchen was just installed at the beginning of 2024! 4 plate cooker with backpipe
Refrigerator with freezer
Electric kettle
Coffee maker
Glasses, crockery, cutlery and cooking utensils