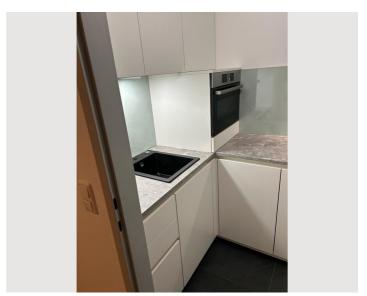

Terrace (appr. 6 m<sup>2</sup>)
One table with two chairs

Kitchen

The kitchen was just installed at the beginning of 2024! 4 plate cooker with backpipe
Refrigerator with freezer
Electric kettle
Coffee maker
Glasses, crockery, cutlery and cooking utensils