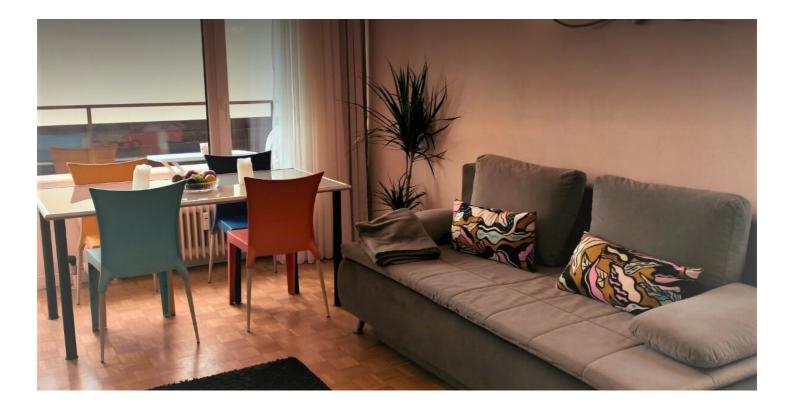

Moreover, the city centre of Salzburg can be reached by bus (Nr. 4 and 24) in around 15 minutes from the closest bus station, which is also around 5 minutes away by walking.

Furnishing:

Living room (approx. 25 m²)
Flat-TV with high speed Internet (WiFi)
Comfortable sofa
Wardrobe
Dining place for up to 6 people
Double bed 160 x 200 cm.

Terrace (appr. 6 m<sup>2</sup>)
One table with two chairs

Kitchen

The kitchen was just installed at the beginning of 2024! 4 plate cooker with backpipe
Refrigerator with freezer
Electric kettle
Coffee maker
Glasses, crockery, cutlery and cooking utensils