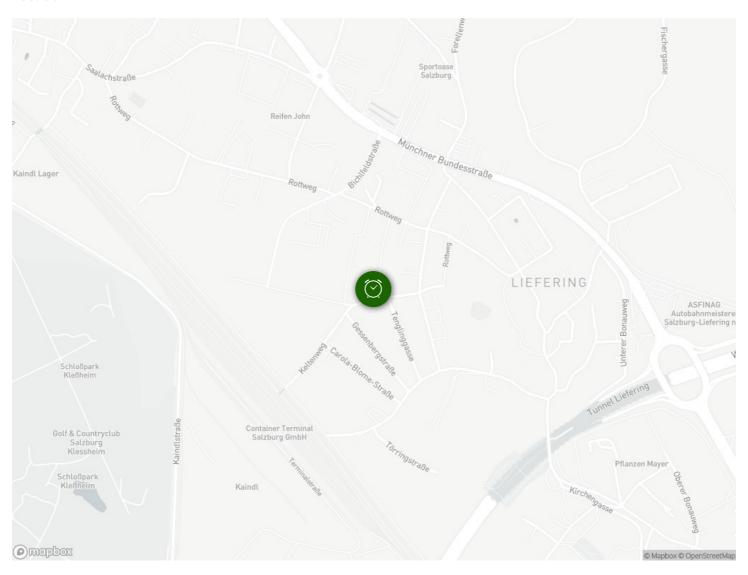

#### Infrastructure

Station Liefering, only 400 metres away

Station Lieferinger Spitz- about 400 metres away

from the closest bus station around 15 minutes drive

By car around 10 minutes drive, by public transport around 30 minutes

The area of the studio is called Liefering, the so-called village in the city. Shops for daily needs (supermarkets, drugstore, pharmacy) are reachable in around 7 minutes by foot.

The studio is located close to public transport such as a regional train (station: Liefering), which is in about 5 minutes walking distance and from where you need around 10 minutes to reach the main train station of Salzburg. Or you take the train to the other direction and you are within just 5 minutes in Freilassing in Germany. Moreover, the city centre of Salzburg can be reached by bus (Nr. 4 and 24) in around 15 minutes from the closest bus station, which is also around 5 minutes away by walking.

#### Location