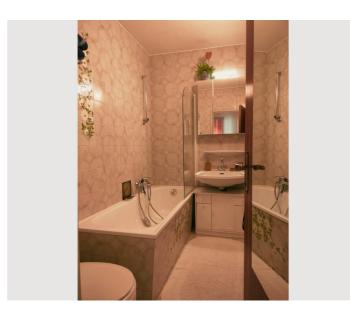

Bath / WC

Bathtub, WC, washbasin with mirror cabinet, hairdryer

Entrance hall

large built-in wardrobe

Here you can find cleaning items such as a vacuum cleaner, broom etc as well as an ironing board and an iron.