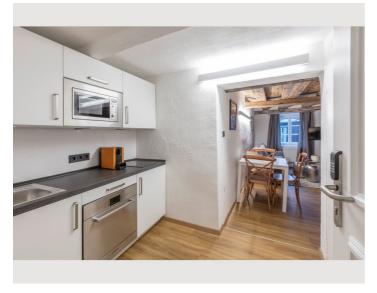

## **Kitchen**

- Private kitchen
- Glasses/Tableware
- Dishwasher

- Cooking utensils
- Espresso machine
- Microwave

All units have a dining area. There is one roof top terrace that can be used commonly. All of the units offer a kitchen, some of them with dishwasher. Each unit features a private bathroom with free toiletries. Towels are available.