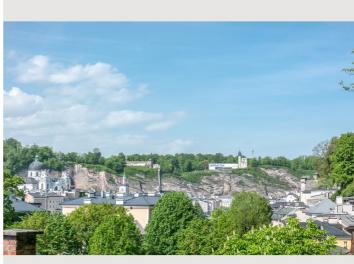

### Infrastructure

100m

**५** 4,1km

Offering a sun terrace, APT. STONE-LODGE is situated in Salzburg, 200 m from Kapuzinerberg & Capuchin Monastery. Salzburg Cathedral is 400 m away. Free WiFi is provided throughout the property.

You can engage in various activities, such as golfing and cycling. Mozart's Birthplace is 500 m from APT. STONE-LODGE. The nearest airport is Salzburg W. A. Mozart Airport, 4 km from the property.