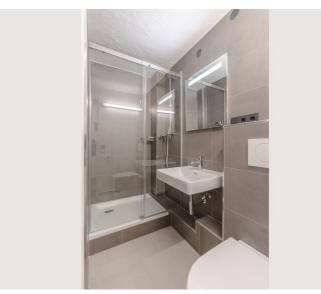

1 private bathroom 1 Living-Sleepingroom

👸 3. floor

**←** Check-in

14:00 - 00:00 Clock

**○** Check-out

00:00 - 11:00 Clock

## **Descripiton of accommodation**

The COPPER APARTMENT with approx. 32 m² located on the 3rd floor of Stone Lodge.

The accommodation is about a boxspring – double bed, a table with 3 chairs, a couch to cook with a cook field and cream coffee. The bathroom has a shower, toilet and vanity.