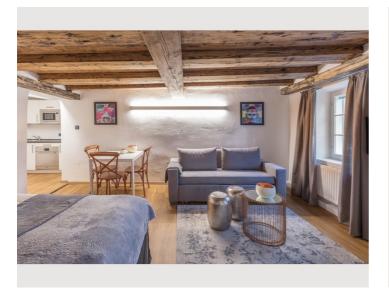

## **Descripiton of accommodation**

The COPPER APARTMENT with approx. 32 m² located on the 3rd floor of Stone Lodge.

The accommodation is about a boxspring – double bed, a table with 3 chairs, a couch to cook with a cook field and cream coffee. The bathroom has a shower, toilet and vanity.

All units have a dining area. There is one roof top terrace that can be used commonly. All of the units offer a kitchen, some of them with dishwasher. Each unit features a private bathroom with free toiletries. Towels are available.