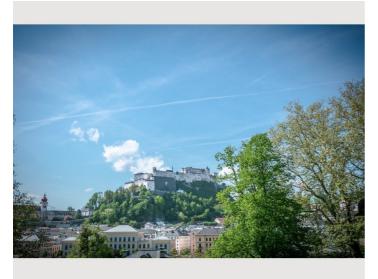

### Infrastructure

100m

**५** 4,1km

Offering a sun terrace, APT. STONE-LODGE is situated in Salzburg, 200 m from Kapuzinerberg & Capuchin Monastery. Salzburg Cathedral is 400 m away. Free WiFi is provided throughout the property.

You can engage in various activities, such as golfing and cycling. Mozart's Birthplace is 500 m from APT. STONE-LODGE. The nearest airport is Salzburg W. A. Mozart Airport, 4 km from the property.