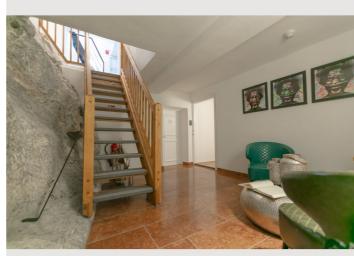

## **Descripiton of accommodation**

The COPPER APARTMENT with approx. 32 m² located on the 3rd floor of Stone Lodge.

The accommodation is about a boxspring – double bed, a table with 3 chairs, a couch to cook with a cook field and cream coffee. The bathroom has a shower, toilet and vanity.

## **Picture gallery**