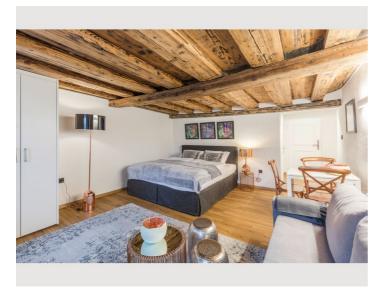

on the 3rd floor of Stone Lodge.

The accommodation is about a boxspring – double bed, a table with 3 chairs, a couch to cook with a cook field and cream coffee. The bathroom has a shower, toilet and vanity.

# **Equipment features**

# 

- Roof-terrace
- TV
- Community dryer
- Towels
- Iron & ironing board
- Hairdryer

- Internet/Wifi
- Community washing machine
- Bedclothes
- Private toilet
- Cleaning utensils

# First supply

- Toilet paper
- Soap

- shampoo
- Nespresso capsules

## **Kitchen**

- Private kitchen
- Glasses/Tableware
- Dishwasher

- Cooking utensils
- Espresso machine
- Microwave

### Informations

- Smoking not allowed
- Pets forbidden
- Bicycle room free of charge

- Short-term parking zone subject to a charge
- Regular cleaning at extra cost

## **Picture gallery**

















































### Infrastructure



100m

**५** 4,1km

Offering a sun terrace, APT. STONE-LODGE is situated in Salzburg, 200 m from Kapuzinerberg & Capuchin Monastery. Salzburg Cathedral is 400 m away. Free WiFi is provided throughout the property.

All units have a dining area. There is one roof top terrace that can be used commonly. All of the units offer a kitchen, some of them with dishwasher. Each unit features a private bathroom with free toiletries. Towels are available.

You can engage in various activities, such as golfing and cycling. Mozart's Birthplace is 500 m from APT. STONE-LODGE. The nearest airport is Salzburg W. A. Mozart Airport, 4 km from the property.

#### Location