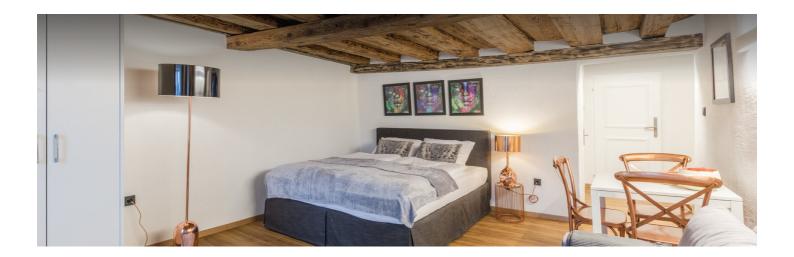

## **Descripiton of accommodation**

The COPPER APARTMENT with approx. 32 m² located on the 3rd floor of Stone Lodge.

The accommodation is about a boxspring – double bed, a table with 3 chairs, a couch to cook with a cook field and cream coffee. The bathroom has a shower, toilet and vanity.

1 private bathroom 1 Living-Sleepingroom

👸 3. floor

**←** Check-in

14:00 - 00:00 Clock

**○** Check-out

00:00 - 11:00 Clock