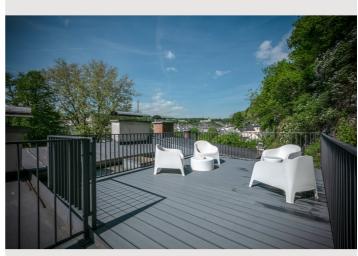

# 

- Roof-terrace
- TV
- Community dryer
- Towels
- Iron & ironing board
- Hairdryer

- Internet/Wifi
- Community washing machine
- Bedclothes
- Private toilet
- Cleaning utensils

All units have a dining area. There is one roof top terrace that can be used commonly. All of the units offer a kitchen, some of them with dishwasher. Each unit features a private bathroom with free toiletries. Towels are available.