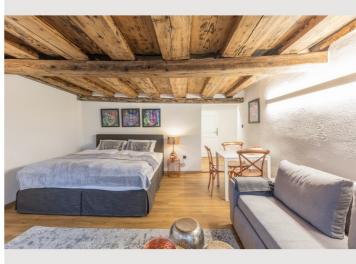

n the 3rd floor of Stone Lodge.

The accommodation is about a boxspring – double bed, a table with 3 chairs, a couch to cook with a cook field and cream coffee. The bathroom has a shower, toilet and vanity.

# **Equipment features**

# 

- Roof-terrace
- TV
- Community dryer
- Towels
- Iron & ironing board
- Hairdryer

- Internet/Wifi
- Community washing machine
- Bedclothes
- Private toilet
- Cleaning utensils

# First supply

- Toilet paper
- Soap

- shampoo
- Nespresso capsules

## **Kitchen**

- Private kitchen
- Glasses/Tableware
- Dishwasher

- Cooking utensils
- Espresso machine
- Microwave

### Informations

- Smoking not allowed
- Pets forbidden
- Bicycle room free of charge

- Short-term parking zone subject to a charge
- Regular cleaning at extra cost

## **Picture gallery**

















































### Infrastructure



100m

**५** 4,1km

Offering a sun terrace, APT. STONE-LODGE is situated in Salzburg, 200 m from Kapuzinerberg & Capuchin Monastery. Salzburg Cathedral is 400 m away. Free WiFi is provided throughout the property.

All units have a dining area. There is one roof top terrace that can be used commonly. All of the units offer a kitchen, some of them with dishwasher. Each unit features a private bathroom with free toiletries. Towels are available.

You can engage in various activities, such as golfing and cycling. Mozart's Birthplace is 500 m from APT. STONE-LODGE. The nearest airport is Salzburg W. A. Mozart Airport, 4 km from the property.

#### Location