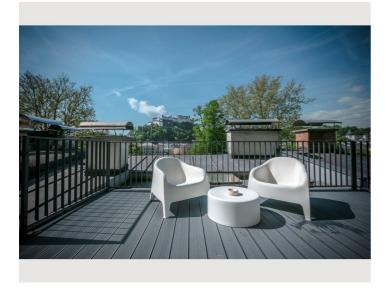

# 

- Roof-terrace
- TV
- Community dryer
- Towels
- Iron & ironing board
- Hairdryer

- Internet/Wifi
- Community washing machine
- Bedclothes
- Private toilet
- Cleaning utensils

All units have a dining area. There is one roof top terrace that can be used commonly. All of the units offer a kitchen, some of them with dishwasher. Each unit features a private bathroom with free toiletries. Towels are available.