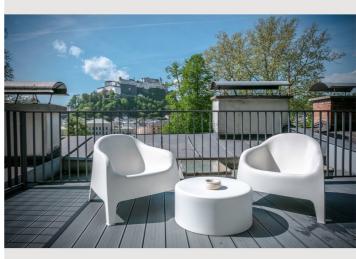

# 

- Roof-terrace
- TV
- Community dryer
- Towels
- Iron & ironing board
- Hairdryer

- Internet/Wifi
- Community washing machine
- Bedclothes
- Private toilet
- Cleaning utensils

All units have a dining area. There is one roof top terrace that can be used commonly. All of the units offer a kitchen, some of them with dishwasher. Each unit features a private bathroom with free toiletries. Towels are available.