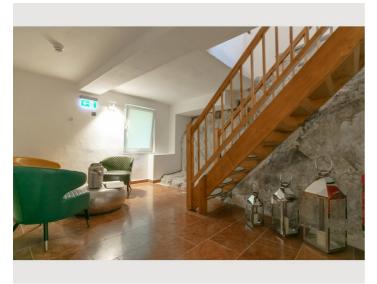

## **Descripiton of accommodation**

The COPPER APARTMENT with approx. 32 m² located on the 3rd floor of Stone Lodge.

The accommodation is about a boxspring – double bed, a table with 3 chairs, a couch to cook with a cook field and cream coffee. The bathroom has a shower, toilet and vanity.

## **Picture gallery**