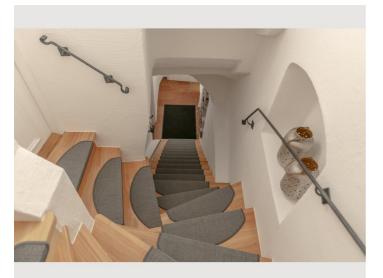

### **Descripiton of accommodation**

The GREEN APARTMENT is an exclusive studio with a unique flair.

At about 33m<sup>2</sup> you can enjoy the view of the fortress or a pleasant shower directly in front of the stone of the Kapuzinerberg. The studio has a 9 m<sup>2</sup> bathroom with heated shower, toilet and a vanity. The combined living-bedroom offers a boxspring – double bed, a table with two armchairs and a reading chair with floor lamp. The compact kitchen is fully equipped with a microwave grill, refrigerator, dishwasher, ceramic hob and Cremesso coffee machine.



### Informations

- Smoking not allowed
- Pets forbidden
- Bicycle room free of charge

- Short-term parking zone subject to a charge
- Regular cleaning at extra cost

# **Picture gallery**



















































#### Infrastructure

100m
100m
100m

🖕 4,1km

Offering a sun terrace, APT. STONE-LODGE is situated in Salzburg, 200 m from Kapuzinerberg & Capuchin Monastery. Salzburg Cathedral is 400 m away. Free WiFi is provided throughout the property.

All units have a dining area. There is one roof top terrace that can be used commonly. All of the units offer a kitchen, some of them with dishwasher. Each unit features a private bathroom with free toiletries. Towels are available.

You can engage in various activities, such as golfing and cycling. Mozart's Birthplace is 500 m from APT. STONE-LODGE. The nearest airport is Salzburg W. A. Mozart Airport, 4 km from the property.

## Location