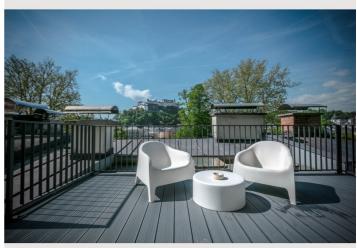

# **GREEN Apartment**

Object number: GREEN

View and rent online

Offering a sun terrace, APT. STONE-LODGE is located in Salzburg, 200 m from Kapuzinerberg & Capuchin Monastery. Salzburg Cathedral is 400 m away. Free WiFi is provided throughout the property.

#### Infrastructure

100m
100m
100m

🖕 4,1km

Offering a sun terrace, APT. STONE-LODGE is situated in Salzburg, 200 m from Kapuzinerberg & Capuchin Monastery. Salzburg Cathedral is 400 m away. Free WiFi is provided throughout the property.