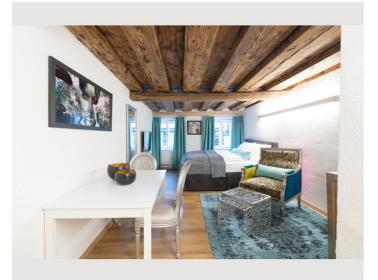

#### **Descripiton of accommodation**

The GREEN APARTMENT is an exclusive studio with a unique flair.

At about 33m<sup>2</sup> you can enjoy the view of the fortress or a pleasant shower directly in front of the stone of the Kapuzinerberg. The studio has a 9 m<sup>2</sup> bathroom with heated shower, toilet and a vanity. The combined living-bedroom offers a boxspring – double bed, a table with two armchairs and a reading chair with floor lamp. The compact kitchen is fully equipped with a microwave grill, refrigerator, dishwasher, ceramic hob and Cremesso coffee machine.

# **Picture gallery**