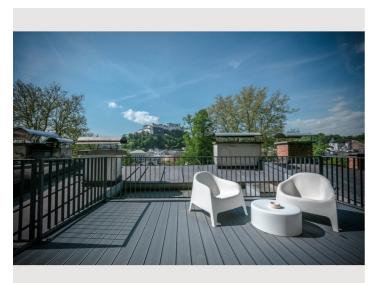

# **GREEN Apartment**

Object number: GREEN

View and rent online

Offering a sun terrace, APT. STONE-LODGE is located in Salzburg, 200 m from Kapuzinerberg & Capuchin Monastery. Salzburg Cathedral is 400 m away. Free WiFi is provided throughout the property.

#### Infrastructure

100m
100m
100m

🖕 4,1km

Offering a sun terrace, APT. STONE-LODGE is situated in Salzburg, 200 m from Kapuzinerberg & Capuchin Monastery. Salzburg Cathedral is 400 m away. Free WiFi is provided throughout the property.