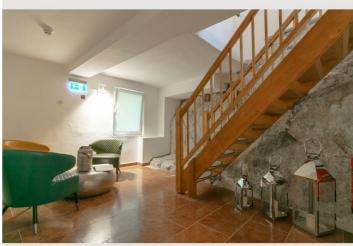

# **Picture gallery**

#### **Descripiton of accommodation**

The GREEN APARTMENT is an exclusive studio with a unique flair.

At about 33m<sup>2</sup> you can enjoy the view of the fortress or a pleasant shower directly in front of the stone of the Kapuzinerberg. The studio has a 9 m<sup>2</sup> bathroom with heated shower, toilet and a vanity. The combined living-bedroom offers a boxspring – double bed, a table with two armchairs and a reading chair with floor lamp. The compact kitchen is fully equipped with a microwave grill, refrigerator, dishwasher, ceramic hob and Cremesso coffee machine.