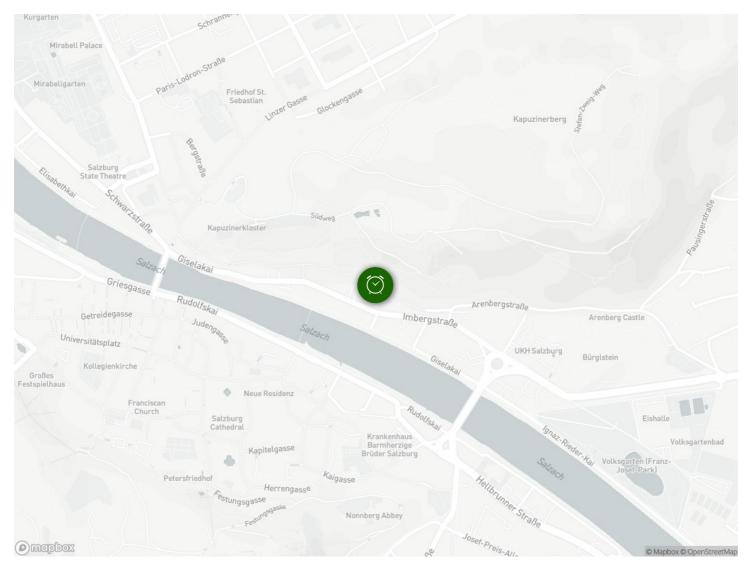

## Location

# **GREEN Apartment**

Object number: GREEN

View and rent online

Offering a sun terrace, APT. STONE-LODGE is located in Salzburg, 200 m from Kapuzinerberg & Capuchin Monastery. Salzburg Cathedral is 400 m away. Free WiFi is provided throughout the property.

#### Infrastructure

100m
100m
100m

🖕 4,1km

Offering a sun terrace, APT. STONE-LODGE is situated in Salzburg, 200 m from Kapuzinerberg & Capuchin Monastery. Salzburg Cathedral is 400 m away. Free WiFi is provided throughout the property.

You can engage in various activities, such as golfing and cycling. Mozart's Birthplace is 500 m from APT. STONE-LODGE. The nearest airport is Salzburg W. A. Mozart Airport, 4 km from the property.