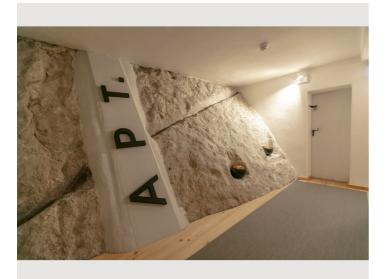

**Descripiton of accommodation**

The GREEN APARTMENT is an exclusive studio with a unique flair.

At about 33m<sup>2</sup> you can enjoy the view of the fortress or a pleasant shower directly in front of the stone of the Kapuzinerberg. The studio has a 9 m<sup>2</sup> bathroom with heated shower, toilet and a vanity. The combined living-bedroom offers a boxspring – double bed, a table with two armchairs and a reading chair with floor lamp. The compact kitchen is fully equipped with a microwave grill, refrigerator, dishwasher, ceramic hob and Cremesso coffee machine.



### Informations

- Smoking not allowed
- Pets forbidden
- Bicycle room free of charge

- Short-term parking zone subject to a charge
- Regular cleaning at extra cost

# **Picture gallery**



















































#### Infrastructure

100m
100m
100m

🖕 4,1km

Offering a sun terrace, APT. STONE-LODGE is situated in Salzburg, 200 m from Kapuzinerberg & Capuchin Monastery. Salzburg Cathedral is 400 m away. Free WiFi is provided throughout the property.

All units have a dining area. There is one roof top terrace that can be used commonly. All of the units offer a kitchen, some of them with dishwasher. Each unit features a private bathroom with free toiletries. Towels are available.

You can engage in various activities, such as golfing and cycling. Mozart's Birthplace is 500 m from APT. STONE-LODGE. The nearest airport is Salzburg W. A. Mozart Airport, 4 km from the property.

## Location