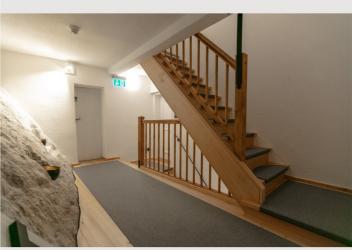

Descripiton of accommodation**

The GREEN APARTMENT is an exclusive studio with a unique flair.

At about 33m<sup>2</sup> you can enjoy the view of the fortress or a pleasant shower directly in front of the stone of the Kapuzinerberg. The studio has a 9 m<sup>2</sup> bathroom with heated shower, toilet and a vanity. The combined living-bedroom offers a boxspring – double bed, a table with two armchairs and a reading chair with floor lamp. The compact kitchen is fully equipped with a microwave grill, refrigerator, dishwasher, ceramic hob and Cremesso coffee machine.



### Informations

- Smoking not allowed
- Pets forbidden
- Bicycle room free of charge

- Short-term parking zone subject to a charge
- Regular cleaning at extra cost

# **Picture gallery**



















































#### Infrastructure

100m
100m
100m

🖕 4,1km

Offering a sun terrace, APT. STONE-LODGE is situated in Salzburg, 200 m from Kapuzinerberg & Capuchin Monastery. Salzburg Cathedral is 400 m away. Free WiFi is provided throughout the property.

All units have a dining area. There is one roof top terrace that can be used commonly. All of the units offer a kitchen, some of them with dishwasher. Each unit features a private bathroom with free toiletries. Towels are available.

You can engage in various activities, such as golfing and cycling. Mozart's Birthplace is 500 m from APT. STONE-LODGE. The nearest airport is Salzburg W. A. Mozart Airport, 4 km from the property.

## Location