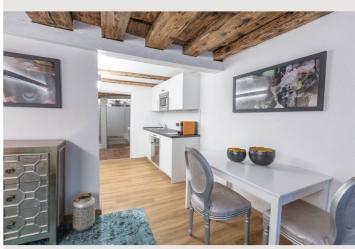

#### **Descripiton of accommodation**

The GREEN APARTMENT is an exclusive studio with a unique flair.

At about 33m<sup>2</sup> you can enjoy the view of the fortress or a pleasant shower directly in front of the stone of the Kapuzinerberg. The studio has a 9 m<sup>2</sup> bathroom with heated shower, toilet and a vanity. The combined living-bedroom offers a boxspring – double bed, a table with two armchairs and a reading chair with floor lamp. The compact kitchen is fully equipped with a microwave grill, refrigerator, dishwasher, ceramic hob and Cremesso coffee machine.