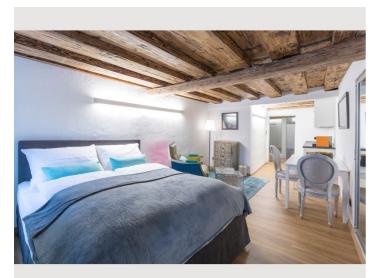

#### **Descripiton of accommodation**

The GREEN APARTMENT is an exclusive studio with a unique flair.

At about 33m<sup>2</sup> you can enjoy the view of the fortress or a pleasant shower directly in front of the stone of the Kapuzinerberg. The studio has a 9 m<sup>2</sup> bathroom with heated shower, toilet and a vanity. The combined living-bedroom offers a boxspring – double bed, a table with two armchairs and a reading chair with floor lamp. The compact kitchen is fully equipped with a microwave grill, refrigerator, dishwasher, ceramic hob and Cremesso coffee machine.