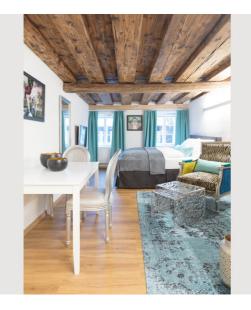

#### **Descripiton of accommodation**

The GREEN APARTMENT is an exclusive studio with a unique flair.

At about 33m<sup>2</sup> you can enjoy the view of the fortress or a pleasant shower directly in front of the stone of the Kapuzinerberg. The studio has a 9 m<sup>2</sup> bathroom with heated shower, toilet and a vanity. The combined living-bedroom offers a boxspring – double bed, a table with two armchairs and a reading chair with floor lamp. The compact kitchen is fully equipped with a microwave grill, refrigerator, dishwasher, ceramic hob and Cremesso coffee machine.

# **Picture gallery**