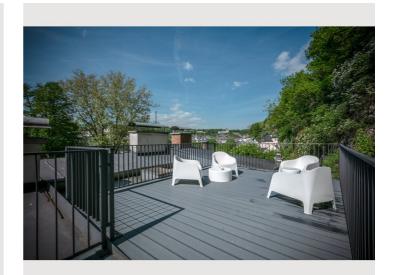

# **GREEN Apartment**

Object number: GREEN

View and rent online

Offering a sun terrace, APT. STONE-LODGE is located in Salzburg, 200 m from Kapuzinerberg & Capuchin Monastery. Salzburg Cathedral is 400 m away. Free WiFi is provided throughout the property.

All units have a dining area. There is one roof top terrace that can be used commonly. All of the units offer a kitchen, some of them with dishwasher. Each unit features a private bathroom with free toiletries. Towels are available.