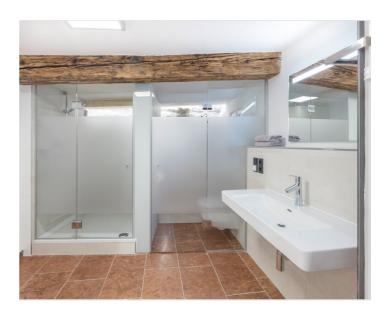

#### **Descripiton of accommodation**

The GREEN APARTMENT is an exclusive studio with a unique flair.

At about 33m<sup>2</sup> you can enjoy the view of the fortress or a pleasant shower directly in front of the stone of the Kapuzinerberg. The studio has a 9 m<sup>2</sup> bathroom with heated shower, toilet and a vanity. The combined living-bedroom offers a boxspring – double bed, a table with two armchairs and a reading chair with floor lamp. The compact kitchen is fully equipped with a microwave grill, refrigerator, dishwasher, ceramic hob and Cremesso coffee machine.