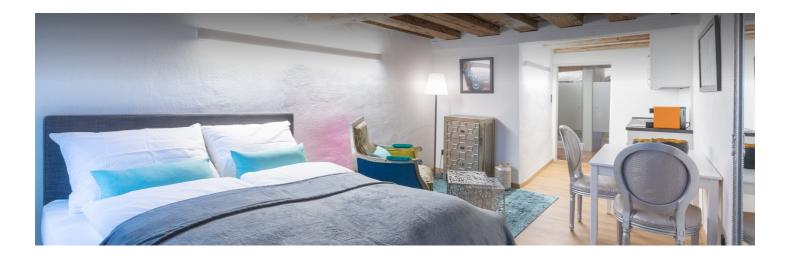

#### **Descripiton of accommodation**

The GREEN APARTMENT is an exclusive studio with a unique flair.

At about 33m<sup>2</sup> you can enjoy the view of the fortress or a pleasant shower directly in front of the stone of the Kapuzinerberg. The studio has a 9 m<sup>2</sup> bathroom with heated shower, toilet and a vanity. The combined living-bedroom offers a boxspring – double bed, a table with two armchairs and a reading chair with floor lamp. The compact kitchen is fully equipped with a microwave grill, refrigerator, dishwasher, ceramic hob and Cremesso coffee machine.