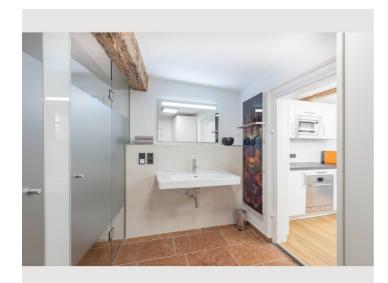

#### **Descripiton of accommodation**

The GREEN APARTMENT is an exclusive studio with a unique flair.

At about 33m<sup>2</sup> you can enjoy the view of the fortress or a pleasant shower directly in front of the stone of the Kapuzinerberg. The studio has a 9 m<sup>2</sup> bathroom with heated shower, toilet and a vanity. The combined living-bedroom offers a boxspring – double bed, a table with two armchairs and a reading chair with floor lamp. The compact kitchen is fully equipped with a microwave grill, refrigerator, dishwasher, ceramic hob and Cremesso coffee machine.