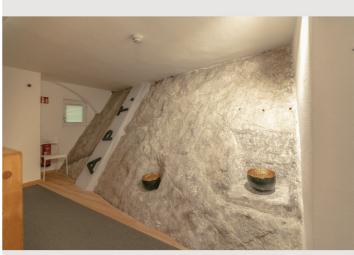

# **Descripiton of accommodation**

The GREEN APARTMENT is an exclusive studio with a unique flair.

At about 33m<sup>2</sup> you can enjoy the view of the fortress or a pleasant shower directly in front of the stone of the Kapuzinerberg. The studio has a 9 m<sup>2</sup> bathroom with heated shower, toilet and a vanity. The combined living-bedroom offers a boxspring – double bed, a table with two armchairs and a reading chair with floor lamp. The compact kitchen is fully equipped with a microwave grill, refrigerator, dishwasher, ceramic hob and Cremesso coffee machine.



### Informations

- Smoking not allowed
- Pets forbidden
- Bicycle room free of charge

- Short-term parking zone subject to a charge
- Regular cleaning at extra cost

# **Picture gallery**



















































#### Infrastructure

100m
100m
100m

🖕 4,1km

Offering a sun terrace, APT. STONE-LODGE is situated in Salzburg, 200 m from Kapuzinerberg & Capuchin Monastery. Salzburg Cathedral is 400 m away. Free WiFi is provided throughout the property.

All units have a dining area. There is one roof top terrace that can be used commonly. All of the units offer a kitchen, some of them with dishwasher. Each unit features a private bathroom with free toiletries. Towels are available.

You can engage in various activities, such as golfing and cycling. Mozart's Birthplace is 500 m from APT. STONE-LODGE. The nearest airport is Salzburg W. A. Mozart Airport, 4 km from the property.

## Location