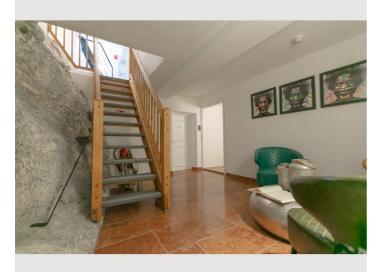

# **Picture gallery**

#### **Descripiton of accommodation**

The GREEN APARTMENT is an exclusive studio with a unique flair.

At about 33m<sup>2</sup> you can enjoy the view of the fortress or a pleasant shower directly in front of the stone of the Kapuzinerberg. The studio has a 9 m<sup>2</sup> bathroom with heated shower, toilet and a vanity. The combined living-bedroom offers a boxspring – double bed, a table with two armchairs and a reading chair with floor lamp. The compact kitchen is fully equipped with a microwave grill, refrigerator, dishwasher, ceramic hob and Cremesso coffee machine.