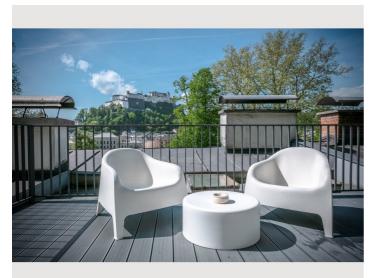

# **GREEN Apartment**

Object number: GREEN

View and rent online

Offering a sun terrace, APT. STONE-LODGE is located in Salzburg, 200 m from Kapuzinerberg & Capuchin Monastery. Salzburg Cathedral is 400 m away. Free WiFi is provided throughout the property.

All units have a dining area. There is one roof top terrace that can be used commonly. All of the units offer a kitchen, some of them with dishwasher. Each unit features a private bathroom with free toiletries. Towels are available.