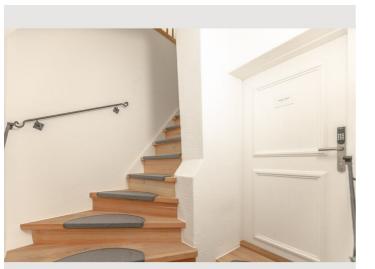

nty of space and some special goodies – such as a separate dining room, separate kitchen, two spacious living / sleeping areas, one more bedroom for one person and direct access to the rooftop terrace with breathtaking views over the Salzburg old town.

The own dining room offers enough space and a special ambience. The separate kitchen is fully equipped with ceramic hob, microwave with grill function, refrigerator, dishwasher and Cremesso coffee machine. The two spacious living-bedrooms each include a boxspring – double bed, a couch to take off, coffee table and floor lamp.





- Smoking not allowed
- Pets forbidden
- Bicycle room free of charge

- Short-term parking zone subject to a charge
- Regular cleaning at extra cost

# **Picture gallery**









































































## Infrastructure

🖕 4,1km

Offering a sun terrace, APT. STONE-LODGE is situated in Salzburg, 200 m from Kapuzinerberg & Capuchin Monastery. Salzburg Cathedral is 400 m away. Free WiFi is provided throughout the property.

All units have a dining area. There is one roof top terrace that can be used commonly. All of the units offer a kitchen, some of them with dishwasher. Each unit features a private bathroom with free toiletries. Towels are available.

You can engage in various activities, such as golfing and cycling. Mozart's Birthplace is 500 m from APT. STONE-LODGE. The nearest airport is Salzburg W. A. Mozart Airport, 4 km from the property.

### Location



Tel.: +43 662 23 10 55  $\cdot$  Email: office@kurzzeitmiete.at  $\cdot$  www.kurzzeitmiete.at