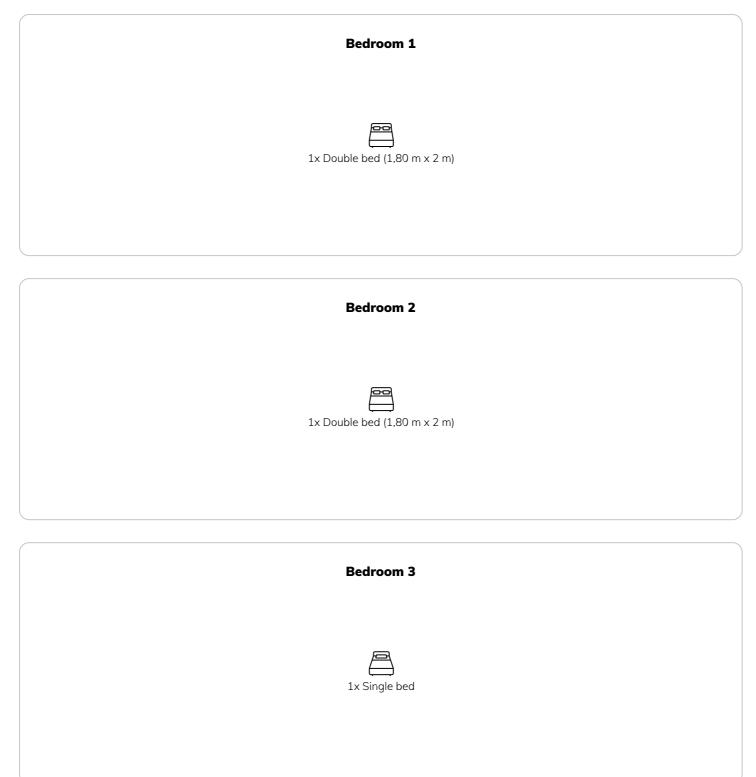

### **Sleeping options**

|      | <b>Living space</b><br>75m <sup>2</sup> | Ĩ        | 4. floor                                |
|------|-----------------------------------------|----------|-----------------------------------------|
| ନିଚି | Maximum occupancy                       | <u>ب</u> | <b>Check-in</b><br>14:00 - 00:00 Clock  |
|      | 5 Persons Complete accommodation ③      | €        | <b>Check-out</b><br>00:00 - 11:00 Clock |
|      | 1 private bathroom 3 Separated bedrooms |          |                                         |