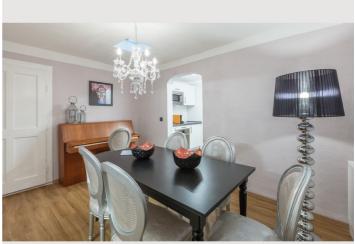

#### **Descripiton of accommodation**

The exclusive and spacious ROCKSTAR APARTMENT covers over 75m<sup>2</sup> – above the roofs of Salzburg.

Located on the 4th floor of the Stone Lodge, this premium suite offers plenty of space and some special goodies – such as a separate dining room, separate kitchen, two spacious living / sleeping areas, one more bedroom for one person and direct access to the rooftop terrace with breathtaking views over the Salzburg old town.

The own dining room offers enough space and a special ambience. The separate kitchen is fully equipped with ceramic hob, microwave with grill function, refrigerator, dishwasher and Cremesso coffee machine. The two spacious living-bedrooms each include a boxspring – double bed, a couch to take off, coffee table and floor lamp.