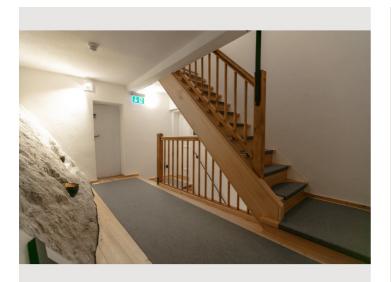

pace and some special goodies – such as a separate dining room, separate kitchen, two spacious living / sleeping areas, one more bedroom for one person and direct access to the rooftop terrace with breathtaking views over the Salzburg old town.

The own dining room offers enough space and a special ambience. The separate kitchen is fully equipped with ceramic hob, microwave with grill function, refrigerator, dishwasher and Cremesso coffee machine. The two spacious living-bedrooms each include a boxspring – double bed, a couch to take off, coffee table and floor lamp.





- Smoking not allowed
- Pets forbidden
- Bicycle room free of charge

- Short-term parking zone subject to a charge
- Regular cleaning at extra cost

# **Picture gallery**









































































## Infrastructure

🖕 4,1km

Offering a sun terrace, APT. STONE-LODGE is situated in Salzburg, 200 m from Kapuzinerberg & Capuchin Monastery. Salzburg Cathedral is 400 m away. Free WiFi is provided throughout the property.

All units have a dining area. There is one roof top terrace that can be used commonly. All of the units offer a kitchen, some of them with dishwasher. Each unit features a private bathroom with free toiletries. Towels are available.

You can engage in various activities, such as golfing and cycling. Mozart's Birthplace is 500 m from APT. STONE-LODGE. The nearest airport is Salzburg W. A. Mozart Airport, 4 km from the property.

### Location



Tel.: +43 662 23 10 55  $\cdot$  Email: office@kurzzeitmiete.at  $\cdot$  www.kurzzeitmiete.at