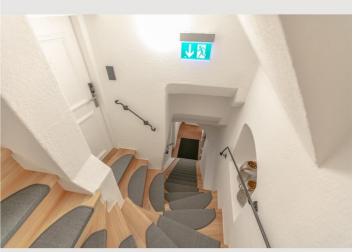

y of space and some special goodies – such as a separate dining room, separate kitchen, two spacious living / sleeping areas, one more bedroom for one person and direct access to the rooftop terrace with breathtaking views over the Salzburg old town.

The own dining room offers enough space and a special ambience. The separate kitchen is fully equipped with ceramic hob, microwave with grill function, refrigerator, dishwasher and Cremesso coffee machine. The two spacious living-bedrooms each include a boxspring – double bed, a couch to take off, coffee table and floor lamp.





- Smoking not allowed
- Pets forbidden
- Bicycle room free of charge

- Short-term parking zone subject to a charge
- Regular cleaning at extra cost

# **Picture gallery**









































































## Infrastructure

🖕 4,1km

Offering a sun terrace, APT. STONE-LODGE is situated in Salzburg, 200 m from Kapuzinerberg & Capuchin Monastery. Salzburg Cathedral is 400 m away. Free WiFi is provided throughout the property.

All units have a dining area. There is one roof top terrace that can be used commonly. All of the units offer a kitchen, some of them with dishwasher. Each unit features a private bathroom with free toiletries. Towels are available.

You can engage in various activities, such as golfing and cycling. Mozart's Birthplace is 500 m from APT. STONE-LODGE. The nearest airport is Salzburg W. A. Mozart Airport, 4 km from the property.

### Location



Tel.: +43 662 23 10 55  $\cdot$  Email: office@kurzzeitmiete.at  $\cdot$  www.kurzzeitmiete.at