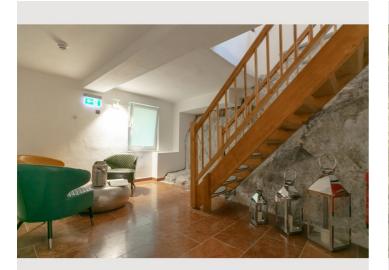

#### **Descripiton of accommodation**

The exclusive and spacious ROCKSTAR APARTMENT covers over 75m<sup>2</sup> – above the roofs of Salzburg.

Located on the 4th floor of the Stone Lodge, this premium suite offers plenty of space and some special goodies – such as a separate dining room, separate kitchen, two spacious living / sleeping areas, one more bedroom for one person and direct access to the rooftop terrace with breathtaking views over the Salzburg old town.

The own dining room offers enough space and a special ambience. The separate kitchen is fully equipped with ceramic hob, microwave with grill function, refrigerator, dishwasher and Cremesso coffee machine. The two spacious living-bedrooms each include a boxspring – double bed, a couch to take off, coffee table and floor lamp.