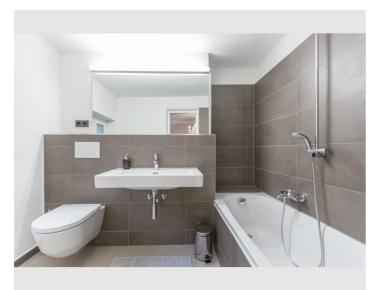

All units have a dining area. There is one roof top terrace that can be used commonly. All of the units offer a kitchen, some of them with dishwasher. Each unit features a private bathroom with free toiletries. Towels are available.