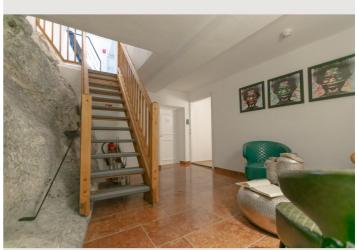

#### **Descripiton of accommodation**

The exclusive and spacious ROCKSTAR APARTMENT covers over 75m<sup>2</sup> – above the roofs of Salzburg.

Located on the 4th floor of the Stone Lodge, this premium suite offers plenty of space and some special goodies – such as a separate dining room, separate kitchen, two spacious living / sleeping areas, one more bedroom for one person and direct access to the rooftop terrace with breathtaking views over the Salzburg old town.

The own dining room offers enough space and a special ambience. The separate kitchen is fully equipped with ceramic hob, microwave with grill function, refrigerator, dishwasher and Cremesso coffee machine. The two spacious living-bedrooms each include a boxspring – double bed, a couch to take off, coffee table and floor lamp.