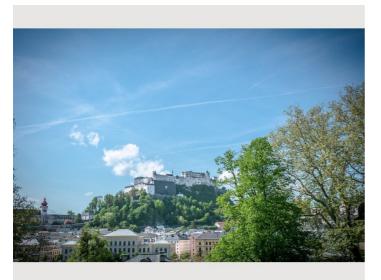

# **ROCKSTAR Apartment**

Object number: ROCKSTAR

View and rent online

Offering a sun terrace, APT. STONE-LODGE is located in Salzburg, 200 m from Kapuzinerberg & Capuchin Monastery. Salzburg Cathedral is 400 m away. Free WiFi is provided throughout the property.

## Infrastructure

🖕 4,1km

Offering a sun terrace, APT. STONE-LODGE is situated in Salzburg, 200 m from Kapuzinerberg & Capuchin Monastery. Salzburg Cathedral is 400 m away. Free WiFi is provided throughout the property.

You can engage in various activities, such as golfing and cycling. Mozart's Birthplace is 500 m from APT. STONE-LODGE. The nearest airport is Salzburg W. A. Mozart Airport, 4 km from the property.