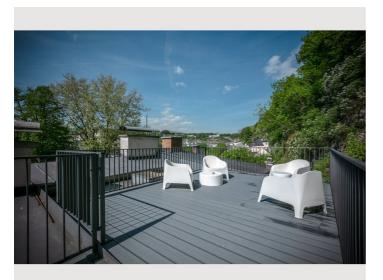

#### **Descripiton of accommodation**

The exclusive and spacious ROCKSTAR APARTMENT covers over 75m<sup>2</sup> – above the roofs of Salzburg.

Located on the 4th floor of the Stone Lodge, this premium suite offers plenty of space and some special goodies – such as a separate dining room, separate kitchen, two spacious living / sleeping areas, one more bedroom for one person and direct access to the rooftop terrace with breathtaking views over the Salzburg old town.

## Infrastructure

🖕 4,1km

Offering a sun terrace, APT. STONE-LODGE is situated in Salzburg, 200 m from Kapuzinerberg & Capuchin Monastery. Salzburg Cathedral is 400 m away. Free WiFi is provided throughout the property.

All units have a dining area. There is one roof top terrace that can be used commonly. All of the units offer a kitchen, some of them with dishwasher. Each unit features a private bathroom with free toiletries. Towels are available.