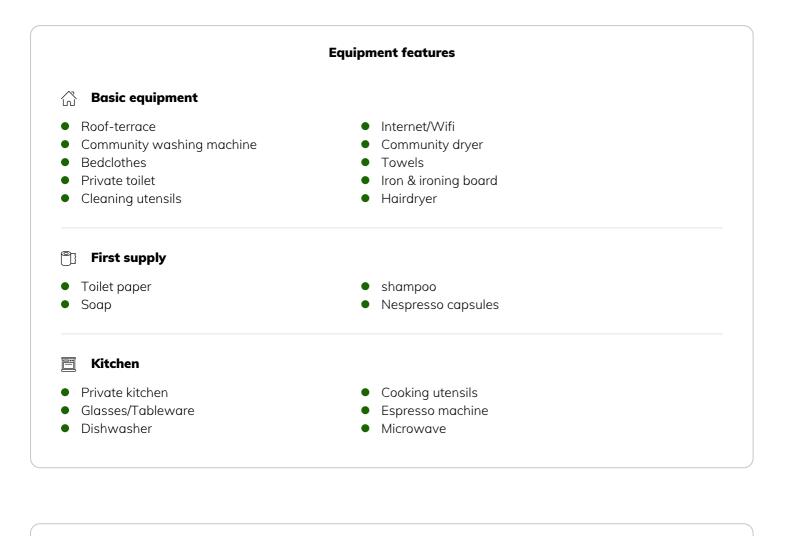

The own dining room offers enough space and a special ambience. The separate kitchen is fully equipped with ceramic hob, microwave with grill function, refrigerator, dishwasher and Cremesso coffee machine. The two spacious living-bedrooms each include a boxspring – double bed, a couch to take off, coffee table and floor lamp.

All units have a dining area. There is one roof top terrace that can be used commonly. All of the units offer a kitchen, some of them with dishwasher. Each unit features a private bathroom with free toiletries. Towels are available.