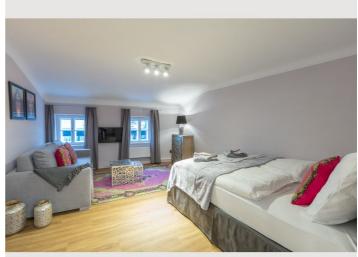

#### **Descripiton of accommodation**

The exclusive and spacious ROCKSTAR APARTMENT covers over 75m<sup>2</sup> – above the roofs of Salzburg.

Located on the 4th floor of the Stone Lodge, this premium suite offers plenty of space and some special goodies – such as a separate dining room, separate kitchen, two spacious living / sleeping areas, one more bedroom for one person and direct access to the rooftop terrace with breathtaking views over the Salzburg old town.

The own dining room offers enough space and a special ambience. The separate kitchen is fully equipped with ceramic hob, microwave with grill function, refrigerator, dishwasher and Cremesso coffee machine. The two spacious living-bedrooms each include a boxspring – double bed, a couch to take off, coffee table and floor lamp.