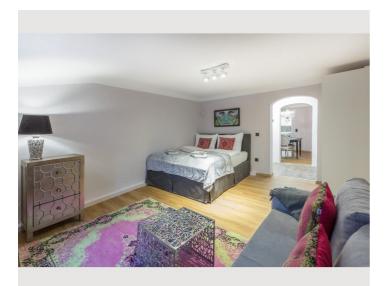

#### **Descripiton of accommodation**

The exclusive and spacious ROCKSTAR APARTMENT covers over 75m<sup>2</sup> – above the roofs of Salzburg.

Located on the 4th floor of the Stone Lodge, this premium suite offers plenty of space and some special goodies – such as a separate dining room, separate kitchen, two spacious living / sleeping areas, one more bedroom for one person and direct access to the rooftop terrace with breathtaking views over the Salzburg old town.

The own dining room offers enough space and a special ambience. The separate kitchen is fully equipped with ceramic hob, microwave with grill function, refrigerator, dishwasher and Cremesso coffee machine. The two spacious living-bedrooms each include a boxspring – double bed, a couch to take off, coffee table and floor lamp.