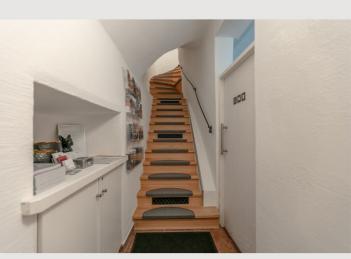

lenty of space and some special goodies – such as a separate dining room, separate kitchen, two spacious living / sleeping areas, one more bedroom for one person and direct access to the rooftop terrace with breathtaking views over the Salzburg old town.

The own dining room offers enough space and a special ambience. The separate kitchen is fully equipped with ceramic hob, microwave with grill function, refrigerator, dishwasher and Cremesso coffee machine. The two spacious living-bedrooms each include a boxspring – double bed, a couch to take off, coffee table and floor lamp.





- Smoking not allowed
- Pets forbidden
- Bicycle room free of charge

- Short-term parking zone subject to a charge
- Regular cleaning at extra cost

# **Picture gallery**









































































## Infrastructure

🖕 4,1km

Offering a sun terrace, APT. STONE-LODGE is situated in Salzburg, 200 m from Kapuzinerberg & Capuchin Monastery. Salzburg Cathedral is 400 m away. Free WiFi is provided throughout the property.

All units have a dining area. There is one roof top terrace that can be used commonly. All of the units offer a kitchen, some of them with dishwasher. Each unit features a private bathroom with free toiletries. Towels are available.

You can engage in various activities, such as golfing and cycling. Mozart's Birthplace is 500 m from APT. STONE-LODGE. The nearest airport is Salzburg W. A. Mozart Airport, 4 km from the property.

### Location



Tel.: +43 662 23 10 55  $\cdot$  Email: office@kurzzeitmiete.at  $\cdot$  www.kurzzeitmiete.at