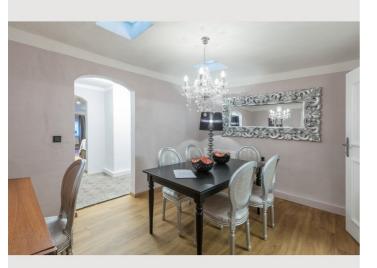

The own dining room offers enough space and a special ambience. The separate kitchen is fully equipped with ceramic hob, microwave with grill function, refrigerator, dishwasher and Cremesso coffee machine. The two spacious living-bedrooms each include a boxspring – double bed, a couch to take off, coffee table and floor lamp.