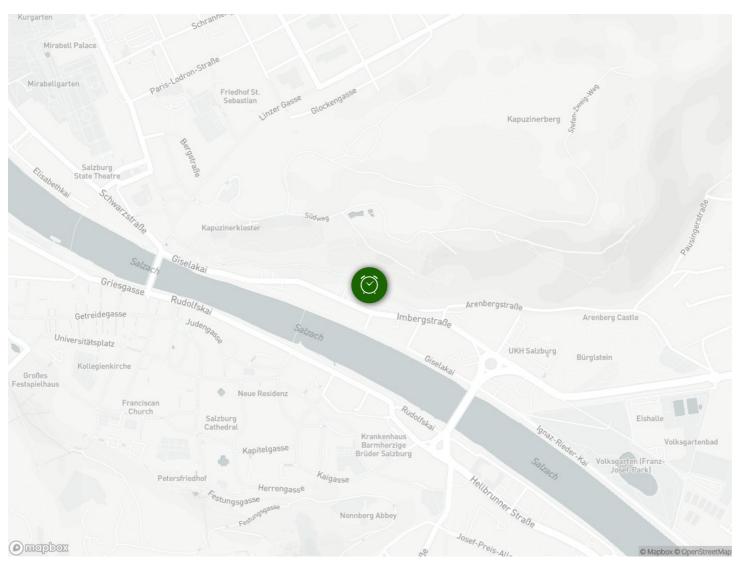

## Infrastructure

🖕 4,1km

Offering a sun terrace, APT. STONE-LODGE is situated in Salzburg, 200 m from Kapuzinerberg & Capuchin Monastery. Salzburg Cathedral is 400 m away. Free WiFi is provided throughout the property.

You can engage in various activities, such as golfing and cycling. Mozart's Birthplace is 500 m from APT. STONE-LODGE. The nearest airport is Salzburg W. A. Mozart Airport, 4 km from the property.

### Location

Tel.: +43 662 23 10 55  $\cdot$  Email: office@kurzzeitmiete.at  $\cdot$  www.kurzzeitmiete.at