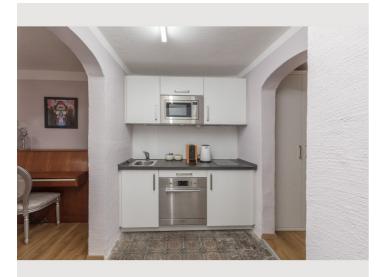

The own dining room offers enough space and a special ambience. The separate kitchen is fully equipped with ceramic hob, microwave with grill function, refrigerator, dishwasher and Cremesso coffee machine. The two spacious living-bedrooms each include a boxspring – double bed, a couch to take off, coffee table and floor lamp.

All units have a dining area. There is one roof top terrace that can be used commonly. All of the units offer a kitchen, some of them with dishwasher. Each unit features a private bathroom with free toiletries. Towels are available.