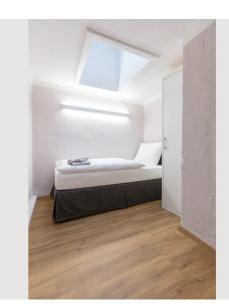

#### **Descripiton of accommodation**

The exclusive and spacious ROCKSTAR APARTMENT covers over 75m<sup>2</sup> – above the roofs of Salzburg.

Located on the 4th floor of the Stone Lodge, this premium suite offers plenty of space and some special goodies – such as a separate dining room, separate kitchen, two spacious living / sleeping areas, one more bedroom for one person and direct access to the rooftop terrace with breathtaking views over the Salzburg old town.

The own dining room offers enough space and a special ambience. The separate kitchen is fully equipped with ceramic hob, microwave with grill function, refrigerator, dishwasher and Cremesso coffee machine. The two spacious living-bedrooms each include a boxspring – double bed, a couch to take off, coffee table and floor lamp.