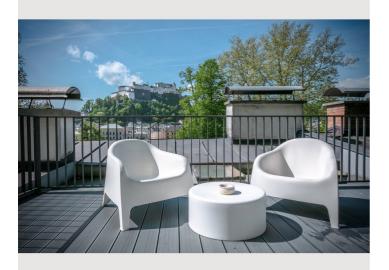

#### **Descripiton of accommodation**

The exclusive and spacious ROCKSTAR APARTMENT covers over 75m<sup>2</sup> – above the roofs of Salzburg.

Located on the 4th floor of the Stone Lodge, this premium suite offers plenty of space and some special goodies – such as a separate dining room, separate kitchen, two spacious living / sleeping areas, one more bedroom for one person and direct access to the rooftop terrace with breathtaking views over the Salzburg old town.

## Infrastructure

🖕 4,1km

Offering a sun terrace, APT. STONE-LODGE is situated in Salzburg, 200 m from Kapuzinerberg & Capuchin Monastery. Salzburg Cathedral is 400 m away. Free WiFi is provided throughout the property.

All units have a dining area. There is one roof top terrace that can be used commonly. All of the units offer a kitchen, some of them with dishwasher. Each unit features a private bathroom with free toiletries. Towels are available.