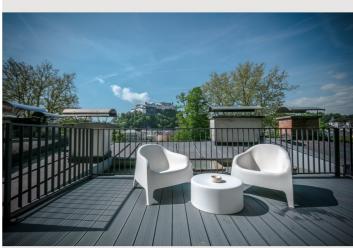

#### **Descripiton of accommodation**

The exclusive and spacious ROCKSTAR APARTMENT covers over 75m<sup>2</sup> – above the roofs of Salzburg.

Located on the 4th floor of the Stone Lodge, this premium suite offers plenty of space and some special goodies – such as a separate dining room, separate kitchen, two spacious living / sleeping areas, one more bedroom for one person and direct access to the rooftop terrace with breathtaking views over the Salzburg old town.

## Infrastructure

🖕 4,1km

Offering a sun terrace, APT. STONE-LODGE is situated in Salzburg, 200 m from Kapuzinerberg & Capuchin Monastery. Salzburg Cathedral is 400 m away. Free WiFi is provided throughout the property.

All units have a dining area. There is one roof top terrace that can be used commonly. All of the units offer a kitchen, some of them with dishwasher. Each unit features a private bathroom with free toiletries. Towels are available.