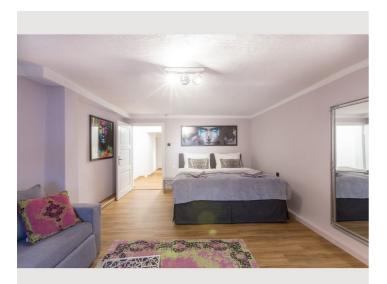

The own dining room offers enough space and a special ambience. The separate kitchen is fully equipped with ceramic hob, microwave with grill function, refrigerator, dishwasher and Cremesso coffee machine. The two spacious living-bedrooms each include a boxspring – double bed, a couch to take off, coffee table and floor lamp.