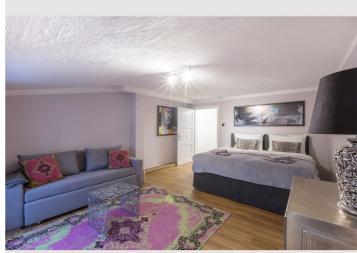

The own dining room offers enough space and a special ambience. The separate kitchen is fully equipped with ceramic hob, microwave with grill function, refrigerator, dishwasher and Cremesso coffee machine. The two spacious living-bedrooms each include a boxspring – double bed, a couch to take off, coffee table and floor lamp.