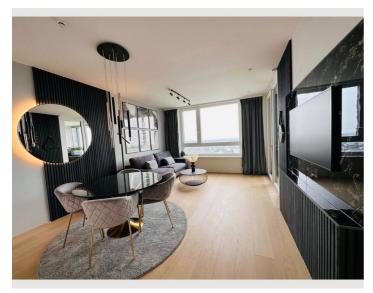

#### **Descripiton of accommodation**

This beautiful unit at Dr.-Adolf-Schärf-Platz 5 in 1220 Vienna is fully furnished and equipped with a variety of in-house amenities. The apartment has 55m² of floor space and enjoys a fantastic view from the 30th floor.

## Basic equipment

- Loggia
- Internet/Wifi
- Private washing machine
- Towels
- Aircondition
- Cleaning utensils

- Roof-terrace
- TV
- Bedclothes
- Private toilet
- Iron & ironing board
- Hairdryer