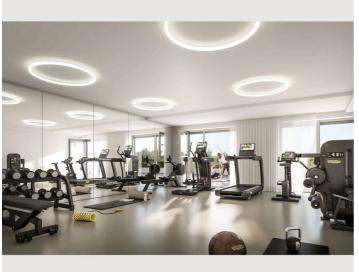

gia
- Internet/Wifi
- Private washing machine
- Towels
- Aircondition
- Cleaning utensils

- Roof-terrace
- TV
- Bedclothes
- Private toilet
- Iron & ironing board
- Hairdryer

## .∭ Pool

Outdoor Pool

# 🔌 Wellness

Sauna

Fitness room

#### First supply

- Toilet paper
- Soap
- Fridge filling on request

- shampoo
- Nespresso capsules

#### **Kitchen**

- Private kitchen
- Glasses/Tableware
- Dishwasher

- Cooking utensils
- Espresso machine
- Microwave

#### **Informations**

- Smoking not allowed
- Pets on request
- Bicycle room free of charge

- Desk/Workplace
- Regular cleaning at extra cost

#### **Additional services**

• Garage (€ 150,00)

All prices are gross per month - billing is done directly with the lessor.

# Picture gallery























































### Video

Goto Video



#### Infrastructure



The underground station Kagran is located right in front of the building. The main train station ("Hauptbahnhof") can be reached within 15 minutes.

The station for Vienna Airport Lines line 3 (VAL3) is 5 minutes away. Vienna Schwechat Airport can be reached via this bus connection in 42 minutes at any time of the day.

- Grocery stores, retail shops and entertainment/restaurants can be found in the shopping center ("Donauzentrum") right opposite of the residential tower.
- The city center (Stephansplatz) can be reached within 12 minutes by subway.
- Vienna Airport can be reached within 25 minutes by car.

No matter which means of transport you choose - your apartment has excellent connections to all important destinations in Vienna and