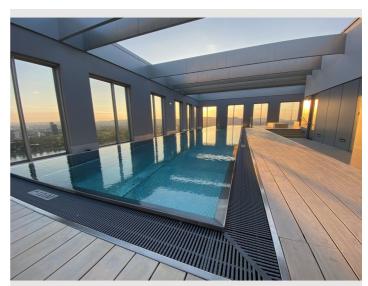

- Glass-fibre internet (up to 250 mbps)
- TV with many international channels
- Netflix
- Sky X

Other highlights of residential tower N° 5 include:

- 360° roof terrace with views in all directions, sun deck and outdoor pool.
- Sauna (can be booked privately), Gym and communal kitchen/youth room for residents
- Heating & cooling via the building's own geothermal station (Green Building with ÖGNI certification (Gold))

## .∭ Pool

Outdoor Pool