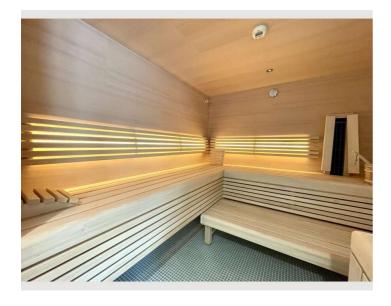

- Internet/Wifi
- Private washing machine
- Towels
- Aircondition
- Cleaning utensils

- Roof-terrace
- TV
- Bedclothes
- Private toilet
- Iron & ironing board
- Hairdryer

## .∭ Pool

Outdoor Pool

# 🔌 Wellness

Sauna

Fitness room

#### First supply

- Toilet paper
- Soap
- Fridge filling on request

- shampoo
- Nespresso capsules

#### **Kitchen**

- Private kitchen
- Glasses/Tableware
- Dishwasher

- Cooking utensils
- Espresso machine
- Microwave

#### **Informations**

- Smoking not allowed
- Pets on request
- Bicycle room free of charge

- Desk/Workplace
- Regular cleaning at extra cost

#### **Additional services**

• Garage (€ 150,00)

All prices are gross per month - billing is done directly with the lessor.

# Picture gallery























































### Video

Goto Video



#### Infrastructure



The underground station Kagran is located right in front of the building. The main train station ("Hauptbahnhof") can be reached within 15 minutes.

The station for Vienna Airport Lines line 3 (VAL3) is 5 minutes away. Vienna Schwechat Airport can be reached via this bus connection in 42 minutes at any time of the day.

- Grocery stores, retail shops and entertainment/restaurants can be found in the shopping center ("Donauzentrum") right opposite of the residential tower.
- The city center (Stephansplatz) can be reached within 12 minutes by subway.
- Vienna Airport can be reached within 25 minutes by car.

No matter which means of transport you choose - your apartment has excellent connections to all important destinations in Vienna and bey