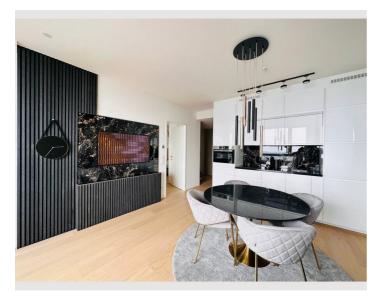

#### **Descripiton of accommodation**

This beautiful unit at Dr.-Adolf-Schärf-Platz 5 in 1220 Vienna is fully furnished and equipped with a variety of in-house amenities. The apartment has 55m² of floor space and enjoys a fantastic view from the 30th floor.

# Picture gallery