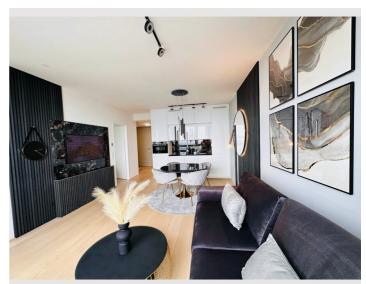

#### **Descripiton of accommodation**

This beautiful unit at Dr.-Adolf-Schärf-Platz 5 in 1220 Vienna is fully furnished and equipped with a variety of in-house amenities. The apartment has 55m² of floor space and enjoys a fantastic view from the 30th floor.

## Basic equipment

- Loggia
- Internet/Wifi
- Private washing machine
- Towels
- Aircondition
- Cleaning utensils

- Roof-terrace
- TV
- Bedclothes
- Private toilet
- Iron & ironing board
- Hairdryer