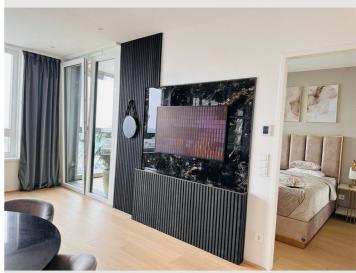

#### **Descripiton of accommodation**

This beautiful unit at Dr.-Adolf-Schärf-Platz 5 in 1220 Vienna is fully furnished and equipped with a variety of in-house amenities. The apartment has 55m² of floor space and enjoys a fantastic view from the 30th floor.

- Glass-fibre internet (up to 250 mbps)
- TV with many international channels
- Netflix
- Sky X

Other highlights of residential tower N° 5 include:

- 360° roof terrace with views in all directions, sun deck and outdoor pool.
- Sauna (can be booked privately), Gym and communal kitchen/youth room for residents
- Heating & cooling via the building's own geothermal station (Green Building with ÖGNI certification (Gold))