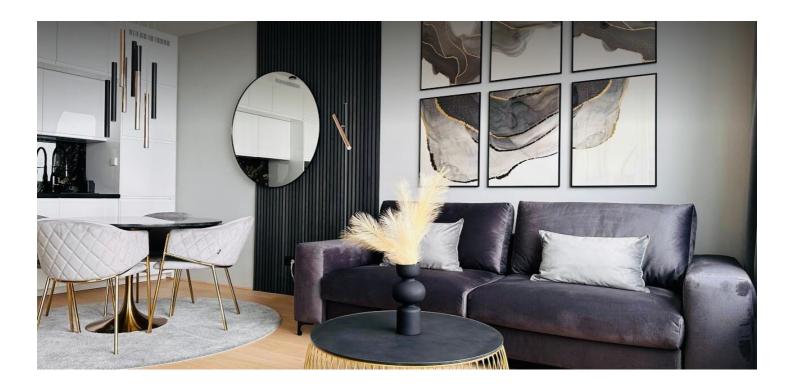

#### **Descripiton of accommodation**

This beautiful unit at Dr.-Adolf-Schärf-Platz 5 in 1220 Vienna is fully furnished and equipped with a variety of in-house amenities. The apartment has 55m² of floor space and enjoys a fantastic view from the 30th floor.

## Basic equipment

- Loggia
- Internet/Wifi
- Private washing machine
- Towels
- Aircondition
- Cleaning utensils

- Roof-terrace
- TV
- Bedclothes
- Private toilet
- Iron & ironing board
- Hairdryer