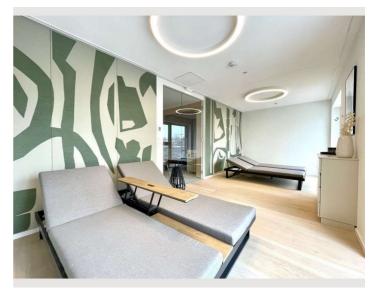

oggia
- Internet/Wifi
- Private washing machine
- Towels
- Aircondition
- Cleaning utensils

- Roof-terrace
- TV
- Bedclothes
- Private toilet
- Iron & ironing board
- Hairdryer

## .∭ Pool

Outdoor Pool

# 🔌 Wellness

Sauna

Fitness room

#### First supply

- Toilet paper
- Soap
- Fridge filling on request

- shampoo
- Nespresso capsules

#### **Kitchen**

- Private kitchen
- Glasses/Tableware
- Dishwasher

- Cooking utensils
- Espresso machine
- Microwave

#### **Informations**

- Smoking not allowed
- Pets on request
- Bicycle room free of charge

- Desk/Workplace
- Regular cleaning at extra cost

#### **Additional services**

• Garage (€ 150,00)

All prices are gross per month - billing is done directly with the lessor.

# Picture gallery























































### Video

Goto Video



#### Infrastructure



The underground station Kagran is located right in front of the building. The main train station ("Hauptbahnhof") can be reached within 15 minutes.

The station for Vienna Airport Lines line 3 (VAL3) is 5 minutes away. Vienna Schwechat Airport can be reached via this bus connection in 42 minutes at any time of the day.

- Grocery stores, retail shops and entertainment/restaurants can be found in the shopping center ("Donauzentrum") right opposite of the residential tower.
- The city center (Stephansplatz) can be reached within 12 minutes by subway.
- Vienna Airport can be reached within 25 minutes by car.

No matter which means of transport you choose - your apartment has excellent connections to all important destinations in Vienna a