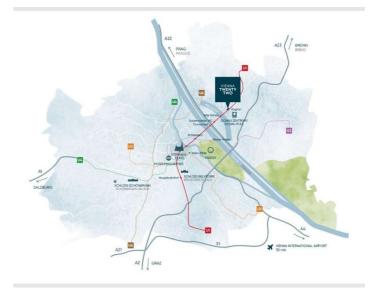

#### Infrastructure

The underground station Kagran is located right in front of the building. The main train station ("Hauptbahnhof") can be reached within 15 minutes.

The station for Vienna Airport Lines line 3 (VAL3) is 5 minutes away. Vienna Schwechat Airport can be reached via this bus connection in 42 minutes at any time of the day.

- Grocery stores, retail shops and entertainment/restaurants can be found in the shopping center ("Donauzentrum") right opposite of the residential tower.
- The city center (Stephansplatz) can be reached within 12 minutes by subway.
- Vienna Airport can be reached within 25 minutes by car.

No matter which means of transport you choose - your apartment has excellent connections to all important destinations in Vienna and beyond. The ideal traffic location next to the U1 subway line ensures that the city center can be reached quickly. Anyone who likes to travel by bike will benefit from the well-developed network of cycle paths.

PUBLIC CONNECTIONS: UNDERGROUND, TRAM, BUS, VIENNA AIRPORT LINES
12 MIN TO CITY OF VIENNA (U1/CAR)
20 MIN TO VIENNA MAIN RAILWAY STATION (U1/CAR)
25 MIN (CAR) OR. 42 MIN (VIENNA AIRPORT LINES) TO INTERNATIONAL AIRPORT
CONNECTION TO THE VIENNA BICYCLE NETWORK

A total of 225 shops are waiting to be explored by you in the Donauzentrum, located opposite the residential tower. In addition, 62 restaurants and a cinema center ensure enjoyment in your free time.