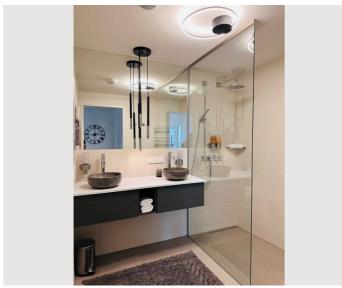

c equipment

- Loggia
- Internet/Wifi
- Private washing machine
- Towels
- Aircondition
- Cleaning utensils

- Roof-terrace
- TV
- Bedclothes
- Private toilet
- Iron & ironing board
- Hairdryer

## .∭ Pool

Outdoor Pool

# 🔌 Wellness

Sauna

Fitness room

#### First supply

- Toilet paper
- Soap
- Fridge filling on request

- shampoo
- Nespresso capsules

#### **Kitchen**

- Private kitchen
- Glasses/Tableware
- Dishwasher

- Cooking utensils
- Espresso machine
- Microwave

#### **Informations**

- Smoking not allowed
- Pets on request
- Bicycle room free of charge

- Desk/Workplace
- Regular cleaning at extra cost

#### **Additional services**

• Garage (€ 150,00)

All prices are gross per month - billing is done directly with the lessor.

# Picture gallery























































### Video

Goto Video



#### Infrastructure



The underground station Kagran is located right in front of the building. The main train station ("Hauptbahnhof") can be reached within 15 minutes.

The station for Vienna Airport Lines line 3 (VAL3) is 5 minutes away. Vienna Schwechat Airport can be reached via this bus connection in 42 minutes at any time of the day.

- Grocery stores, retail shops and entertainment/restaurants can be found in the shopping center ("Donauzentrum") right opposite of the residential tower.
- The city center (Stephansplatz) can be reached within 12 minutes by subway.
- Vienna Airport can be reached within 25 minutes by car.

No matter which means of transport you choose - your apartment has excellent connections to all important destinat