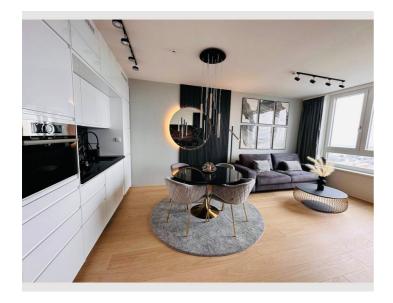

#### **Descripiton of accommodation**

This beautiful unit at Dr.-Adolf-Schärf-Platz 5 in 1220 Vienna is fully furnished and equipped with a variety of in-house amenities. The apartment has 55m² of floor space and enjoys a fantastic view from the 30th floor.

## Basic equipment

- Loggia
- Internet/Wifi
- Private washing machine
- Towels
- Aircondition
- Cleaning utensils

- Roof-terrace
- TV
- Bedclothes
- Private toilet
- Iron & ironing board
- Hairdryer