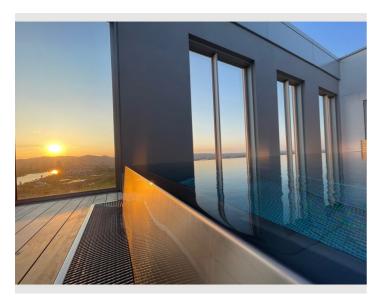

- Glass-fibre internet (up to 250 mbps)
- TV with many international channels
- Netflix
- Sky X

Other highlights of residential tower N° 5 include:

- 360° roof terrace with views in all directions, sun deck and outdoor pool.
- Sauna (can be booked privately), Gym and communal kitchen/youth room for residents
- Heating & cooling via the building's own geothermal station (Green Building with ÖGNI certification (Gold))

## .∭ Pool

Outdoor Pool