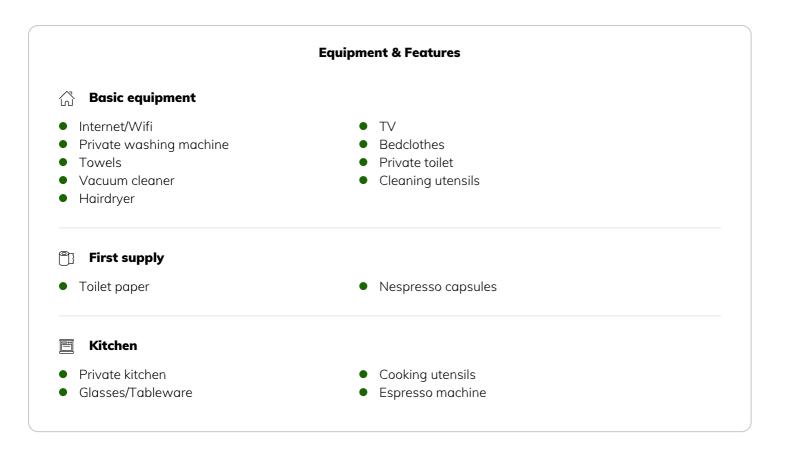

#### Informations

- Suitable for children
- Short-term parking zone subject to a charge Pets on request
- Bicycle room free of charge

- Smoking not allowed