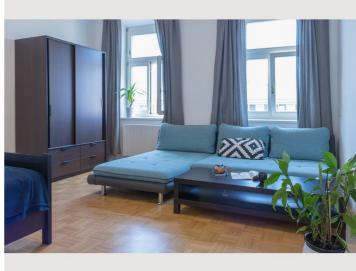

### **Descripiton of accommodation**

If you are looking for a comfortable, modern, peaceful, spaceous and reasonably priced place to stay in Vienna this could be just what you're looking for! Our place features a spacious open plan kitchen and living room/sofa bed, modern bathroom & a separate toilet. Three king size bedroom with comfy double bed and bunk bed. metro stop is just 2 minutes walk away. 5 min. to the city center.

in the living room, you will have one new sofa-bed (140x200) for 2 persons and dining table

The kitchen is fully equipped. You will find the basics such as salt, oil, sugar, coffee, and tea in the kitchen. Anything else you may need. Affordable grocery stores can be found steps away from our apartments.