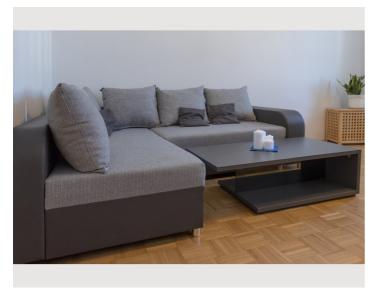

in the living room, you will have one new sofa-bed (140x200) for 2 persons and dining table

The kitchen is fully equipped. You will find the basics such as salt, oil, sugar, coffee, and tea in the kitchen. Anything else you may need. Affordable grocery stores can be found steps away from our apartments.