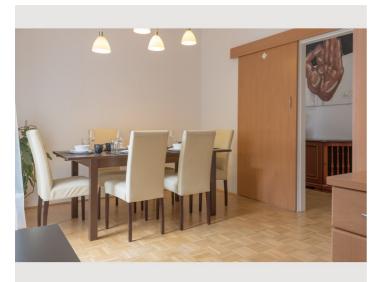

in the living room, you will have one new sofa-bed (140x200) for 2 persons and dining table

The kitchen is fully equipped. You will find the basics such as salt, oil, sugar, coffee, and tea in the kitchen. Anything else you may need. Affordable grocery stores can be found steps away from our apartments.

## **Picture gallery**