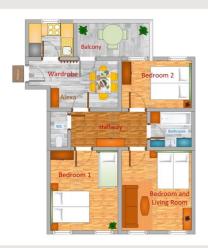

2 private bathrooms 3 Separated bedrooms

- iii 3. floor
- **←** Check-in

15:00 - 23:30 Clock

**○** Check-out

09:00 - 10:00 Clock

**Sleeping options** 

| Bedroom 1                                         |
|---------------------------------------------------|
| 1x Double bed (2 m x 2 m) 1x Sofa bed (2 persons) |
|                                                   |
| Bedroom 2                                         |
| 1x Double bed (2 m x 2 m)                         |
|                                                   |
| Bedroom 3  1x Double bed (2 m x 2 m)              |
|                                                   |
|                                                   |