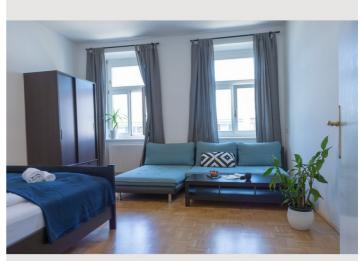

### **Descripiton of accommodation**

If you are looking for a comfortable, modern, peaceful, spaceous and reasonably priced place to stay in Vienna this could be just what you're looking for! Our place features a spacious open plan kitchen and living room/sofa bed, modern bathroom & a separate toilet. Three king size bedroom with comfy double bed and bunk bed. metro stop is just 2 minutes walk away. 5 min. to the city center.

in the living room, you will have one new sofa-bed (140x200) for 2 persons and dining table

The kitchen is fully equipped. You will find the basics such as salt, oil, sugar, coffee, and tea in the kitchen. Anything else you may need. Affordable grocery stores can be found steps away from our apartments.