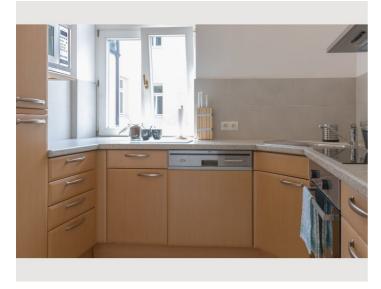

in the living room, you will have one new sofa-bed (140x200) for 2 persons and dining table

The kitchen is fully equipped. You will find the basics such as salt, oil, sugar, coffee, and tea in the kitchen. Anything else you may need. Affordable grocery stores can be found steps away from our apartments.

## **Picture gallery**