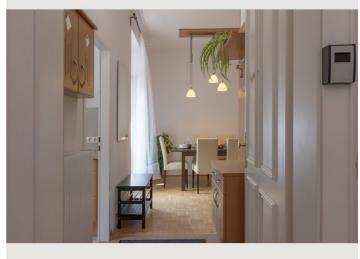

### **Descripiton of accommodation**

If you are looking for a comfortable, modern, peaceful, spaceous and reasonably priced place to stay in Vienna this could be just what you're looking for! Our place features a spacious open plan kitchen and living room/sofa bed, modern bathroom & a separate toilet. Three king size bedroom with comfy double bed and bunk bed. metro stop is just 2 minutes walk away. 5 min. to the city center.

in the living room, you will have one new sofa-bed (140x200) for 2 persons and dining table

The kitchen is fully equipped. You will find the basics such as salt, oil, sugar, coffee, and tea in the kitchen. Anything else you may need. Affordable grocery stores can be found steps away from our apartments.