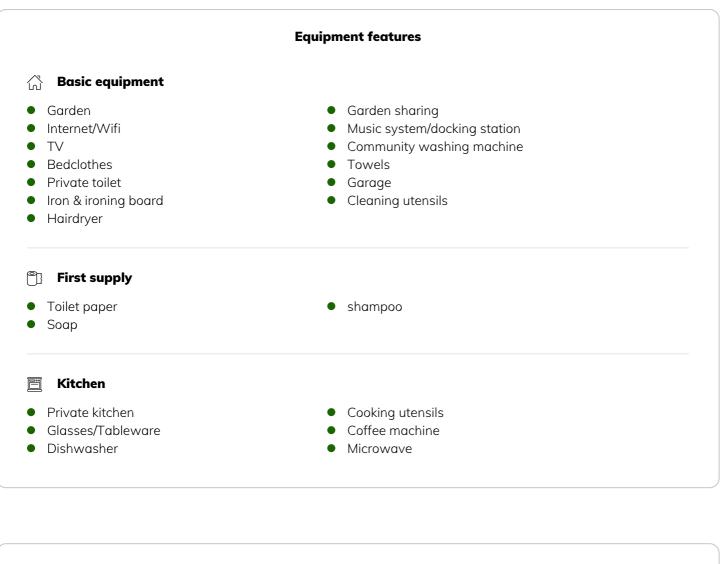

We have hairdryer, iron, and iron-board ready for you as well

You can use everything in the apartment. Please look after it all and treat the place like it was your own.

2 double bedroom with a brand-new bed (180x200) and a bunk bed for two (80\*180 each)

in the living room, you will have one new sofa-bed (140x200) for 2 persons and dining table

The kitchen is fully equipped. You will find the basics such as salt, oil, sugar, coffee, and tea in the kitchen. Anything else you may need. Affordable grocery stores can be found steps away from our apartments.