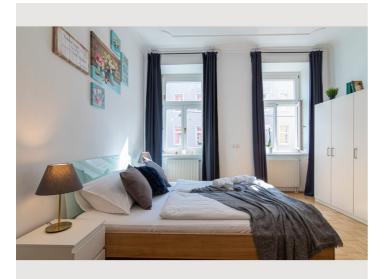

#### **Sleeping options**

| Bedroom 1                                            |  |
|------------------------------------------------------|--|
| 1x Double bed (1,80 m x 2 m) 1x Sofa bed (2 persons) |  |
| Bedroom 2                                            |  |
|                                                      |  |
| 1x Double bed (1,80 m x 2 m)                         |  |
|                                                      |  |

#### **Descripiton of accommodation**

If you are looking for a comfortable, modern, peaceful and reasonably priced place to stay in Vienna this could be just what you're looking for! Our place features a spacious open plan kitchen and living room/sofa bed, modern bathroom & a separate toilet. A king size bedroom with comfy double bed and bunk bed. metro stop is just 2 minutes walk away. 5 min. to the city center. FREE Bedsheets/Towels and WIFI Big grocery store, restaurants just 50 steps away from the building. P&R 5 min walk 4/day

2 double bedroom with a brand-new bed (180x200) and a bunk bed for two (80\*180 each)

in the living room, you will have one new sofa-bed (140x200) for 2 persons and dining table

The kitchen is fully equipped. You will find the basics such as salt, oil, sugar, coffee, and tea in the kitchen. Anything else you may need. Affordable grocery stores can be found steps away from our apartments.