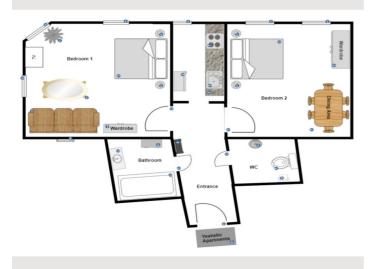

| <b>Living space</b><br>65m²             | ĨĬ                                                                                                                                                                                                                                                                                                                                                                                                                                                                                                                                                                                                                                                                                                                                                                                                                                                                                                                                                                                                                                                                                                                                                                                                                                                                                                                                                                                                                                                                                                                                                                                                                                                                                                                                                                                                                                                                                                                                                                                                                                                                                                                          | 1. floor            |
|-----------------------------------------|-----------------------------------------------------------------------------------------------------------------------------------------------------------------------------------------------------------------------------------------------------------------------------------------------------------------------------------------------------------------------------------------------------------------------------------------------------------------------------------------------------------------------------------------------------------------------------------------------------------------------------------------------------------------------------------------------------------------------------------------------------------------------------------------------------------------------------------------------------------------------------------------------------------------------------------------------------------------------------------------------------------------------------------------------------------------------------------------------------------------------------------------------------------------------------------------------------------------------------------------------------------------------------------------------------------------------------------------------------------------------------------------------------------------------------------------------------------------------------------------------------------------------------------------------------------------------------------------------------------------------------------------------------------------------------------------------------------------------------------------------------------------------------------------------------------------------------------------------------------------------------------------------------------------------------------------------------------------------------------------------------------------------------------------------------------------------------------------------------------------------------|---------------------|
| 0511-                                   | International state of the s | Check-in            |
| Maximum occupancy                       |                                                                                                                                                                                                                                                                                                                                                                                                                                                                                                                                                                                                                                                                                                                                                                                                                                                                                                                                                                                                                                                                                                                                                                                                                                                                                                                                                                                                                                                                                                                                                                                                                                                                                                                                                                                                                                                                                                                                                                                                                                                                                                                             | 15:00 - 23:30 Clock |
| 6 Persons                               |                                                                                                                                                                                                                                                                                                                                                                                                                                                                                                                                                                                                                                                                                                                                                                                                                                                                                                                                                                                                                                                                                                                                                                                                                                                                                                                                                                                                                                                                                                                                                                                                                                                                                                                                                                                                                                                                                                                                                                                                                                                                                                                             |                     |
|                                         | Ē                                                                                                                                                                                                                                                                                                                                                                                                                                                                                                                                                                                                                                                                                                                                                                                                                                                                                                                                                                                                                                                                                                                                                                                                                                                                                                                                                                                                                                                                                                                                                                                                                                                                                                                                                                                                                                                                                                                                                                                                                                                                                                                           | Check-out           |
| Complete accommodation 🕐                |                                                                                                                                                                                                                                                                                                                                                                                                                                                                                                                                                                                                                                                                                                                                                                                                                                                                                                                                                                                                                                                                                                                                                                                                                                                                                                                                                                                                                                                                                                                                                                                                                                                                                                                                                                                                                                                                                                                                                                                                                                                                                                                             | 09:00 - 10:00 Clock |
| 1 private bathroom 2 Separated bedrooms |                                                                                                                                                                                                                                                                                                                                                                                                                                                                                                                                                                                                                                                                                                                                                                                                                                                                                                                                                                                                                                                                                                                                                                                                                                                                                                                                                                                                                                                                                                                                                                                                                                                                                                                                                                                                                                                                                                                                                                                                                                                                                                                             |                     |

#### **Sleeping options**

| Bedroom 1                                            |  |
|------------------------------------------------------|--|
| 1x Double bed (1,80 m x 2 m) 1x Sofa bed (2 persons) |  |
| Bedroom 2                                            |  |
|                                                      |  |
| 1x Double bed (1,80 m x 2 m)                         |  |
|                                                      |  |