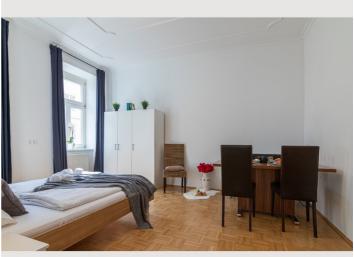

#### **Sleeping options**

| Bedroom 1                                            |  |
|------------------------------------------------------|--|
| 1x Double bed (1,80 m x 2 m) 1x Sofa bed (2 persons) |  |
| Bedroom 2                                            |  |
|                                                      |  |
| 1x Double bed (1,80 m x 2 m)                         |  |
|                                                      |  |

2 double bedroom with a brand-new bed (180x200) and a bunk bed for two (80\*180 each)

in the living room, you will have one new sofa-bed (140x200) for 2 persons and dining table

The kitchen is fully equipped. You will find the basics such as salt, oil, sugar, coffee, and tea in the kitchen. Anything else you may need. Affordable grocery stores can be found steps away from our apartments.