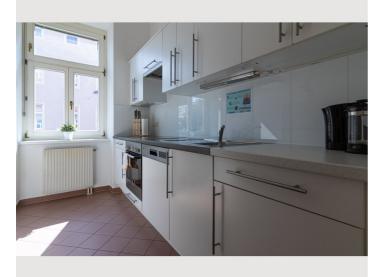

#### **Descripiton of accommodation**

If you are looking for a comfortable, modern, peaceful and reasonably priced place to stay in Vienna this could be just what you're looking for! Our place features a spacious open plan kitchen and living room/sofa bed, modern bathroom & a separate toilet. A king size bedroom with comfy double bed and bunk bed. metro stop is just 2 minutes walk away. 5 min. to the city center. FREE Bedsheets/Towels and WIFI Big grocery store, restaurants just 50 steps away from the building. P&R 5 min walk 4/day

2 double bedroom with a brand-new bed (180x200) and a bunk bed for two (80\*180 each)

in the living room, you will have one new sofa-bed (140x200) for 2 persons and dining table

The kitchen is fully equipped. You will find the basics such as salt, oil, sugar, coffee, and tea in the kitchen. Anything else you may need. Affordable grocery stores can be found steps away from our apartments.