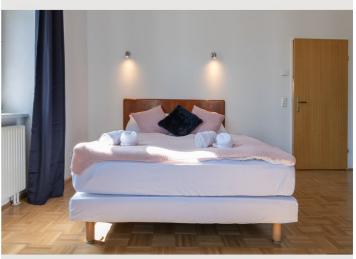

#### **Sleeping options**

| Bedroom 1                                            |  |
|------------------------------------------------------|--|
| 1x Double bed (1,80 m x 2 m) 1x Sofa bed (2 persons) |  |
| Bedroom 2                                            |  |
|                                                      |  |
| 1x Double bed (1,80 m x 2 m)                         |  |
|                                                      |  |

2 double bedroom with a brand-new bed (180x200) and a bunk bed for two (80\*180 each)

in the living room, you will have one new sofa-bed (140x200) for 2 persons and dining table

The kitchen is fully equipped. You will find the basics such as salt, oil, sugar, coffee, and tea in the kitchen. Anything else you may need. Affordable grocery stores can be found steps away from our apartments.