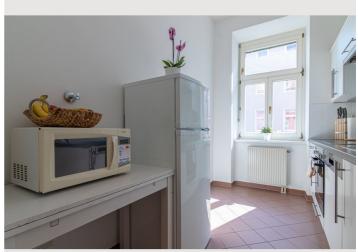

2 double bedroom with a brand-new bed (180x200) and a bunk bed for two (80\*180 each)

in the living room, you will have one new sofa-bed (140x200) for 2 persons and dining table

The kitchen is fully equipped. You will find the basics such as salt, oil, sugar, coffee, and tea in the kitchen. Anything else you may need. Affordable grocery stores can be found steps away from our apartments.