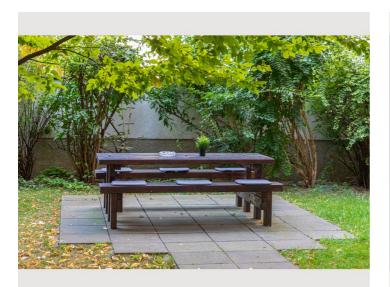

bunk bed for two (80\*180 each)

in the living room, you will have one new sofa-bed (140x200) for 2 persons and dining table

The kitchen is fully equipped. You will find the basics such as salt, oil, sugar, coffee, and tea in the kitchen. Anything else you may need. Affordable grocery stores can be found steps away from our apartments.

We have hairdryer, iron, and iron-board ready for you as well

You can use everything in the apartment. Please look after it all and treat the place like it was your own.



### Informations

- Suitable for construction workers
- Smoking not allowed
- Desk/Workplace
- Pets forbidden
- Bicycle room free of charge

#### • Suitable for children

- Free short-term parking zone
- Private entrance
- Regular cleaning free of charge

#### **Picture gallery**





































### Location