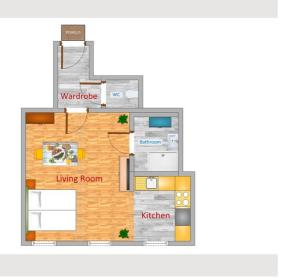

Complete accommodation 2

1 private bathroom 1 Living-Sleepingroom

n 7. floor

Security deposit

Check-in

15:00 - 23:30 Clock

**○** Check-out

09:00 - 10:00 Clock

The bright apartment with a private entrance is suitable for 4 people. It consists of a king size family room with a comfortable double bed, and a sofa bed