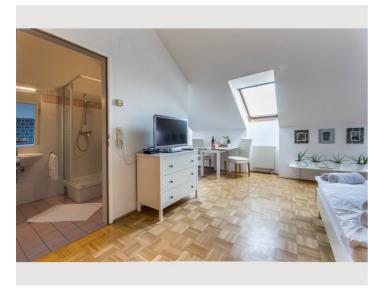

Complete accommodation 2

1 private bathroom 1 Living-Sleepingroom

n 7. floor

Security deposit

Check-in

15:00 - 23:30 Clock

**○** Check-out

09:00 - 10:00 Clock

The bright apartment with a private entrance is suitable for 4 people. It consists of a king size family room with a comfortable double bed, and a sofa bed