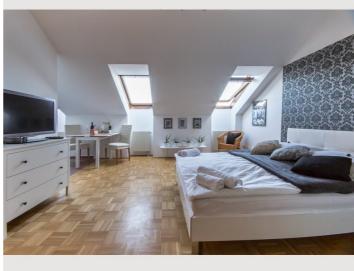

#### **Sleeping options**

The bright apartment with a private entrance is suitable for 4 people. It consists of a king size family room with a comfortable double bed, and a sofa bed