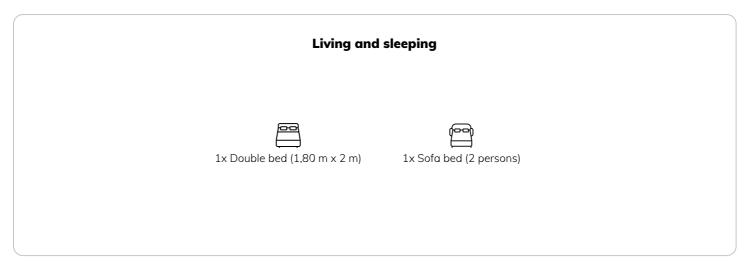

#### **Sleeping options**

The bright apartment with a private entrance is suitable for 4 people. It consists of a king size family room with a comfortable double bed, and a sofa bed