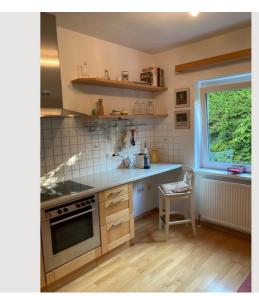

### **Descripiton of accommodation**

The  $120 \text{ m}^2$  accommodation is on 3 levels and can sleep a maximum of 6 people. The ground floor and the first floor have parquet floors, while the fully finished basement with exit to the garden has Italian Daino flooring. Each floor has a bathroom with marble and travertino fittings. Large French windows on all floors convey a feeling of well-being in the countryside. On the ground floor, in addition to the entrance area, there is a spacious  $E\beta$ -living room with balcony, a fully equipped kitchen, a bathroom with WC, bidet and shower. The upper floor comprises a living room with balcony, a bedroom and a bathroom with WC and bathtub. The basement has been completely finished and offers a terrace room with exit to the garden, another room with small raised window, a small working area with washing machine, tumble dryer and additional small freezer, a bathroom with WC, bidet and shower; both rooms are equipped with a pull-out double couch. The garden area is terraced and maintained by a gardener.

## **Equipment & Features** Basic equipment Balcony Terrace Garden Private washing machine Private dryer Bedclothes Private toilet Vacuum cleaner Private parking space Iron & ironing board Cleaning utensils First supply Soap Kitchen Private kitchen Cooking utensils Glasses/Tableware Espresso machine Dishwasher Microwave