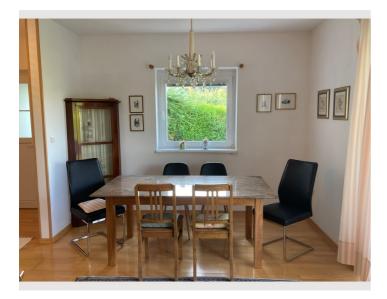

### **Descripiton of accommodation**

The  $120 \text{ m}^2$  accommodation is on 3 levels and can sleep a maximum of 6 people. The ground floor and the first floor have parquet floors, while the fully finished basement with exit to the garden has Italian Daino flooring. Each floor has a bathroom with marble and travertino fittings. Large French windows on all floors convey a feeling of well-being in the countryside. On the ground floor, in addition to the entrance area, there is a spacious  $E\beta$ -living room with balcony, a fully equipped kitchen, a bathroom with WC, bidet and shower. The upper floor comprises a living room with balcony, a bedroom and a bathroom with WC and bathtub. The basement has been completely finished and offers a terrace room with exit to the garden, another room with small raised window, a small working area with washing machine, tumble dryer and additional small freezer, a bathroom with WC, bidet and shower; both rooms are equipped with a pull-out double couch. The garden area is terraced and maintained by a gardener.