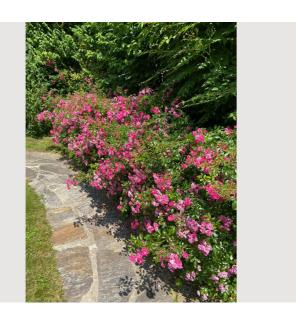

### **Descripiton of accommodation**

The  $120 \text{ m}^2$  accommodation is on 3 levels and can sleep a maximum of 6 people. The ground floor and the first floor have parquet floors, while the fully finished basement with exit to the garden has Italian Daino flooring. Each floor has a bathroom with marble and travertino fittings. Large French windows on all floors convey a feeling of well-being in the countryside. On the ground floor, in addition to the entrance area, there is a spacious  $E\beta$ -living room with balcony, a fully equipped kitchen, a bathroom with WC, bidet and shower. The upper floor comprises a living room with balcony, a bedroom and a bathroom with WC and bathtub. The basement has been completely finished and offers a terrace room with exit to the garden, another room with small raised window, a small working area with washing machine, tumble dryer and additional small freezer, a bathroom with WC, bidet and shower; both rooms are equipped with a pull-out double couch. The garden area is terraced and maintained by a gardener.