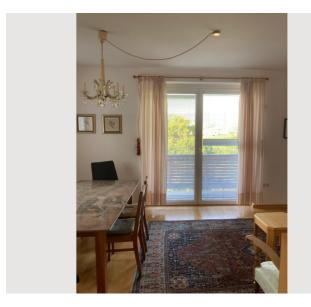

### **Descripiton of accommodation**

The  $120 \text{ m}^2$  accommodation is on 3 levels and can sleep a maximum of 6 people. The ground floor and the first floor have parquet floors, while the fully finished basement with exit to the garden has Italian Daino flooring. Each floor has a bathroom with marble and travertino fittings. Large French windows on all floors convey a feeling of well-being in the countryside. On the ground floor, in addition to the entrance area, there is a spacious  $E\beta$ -living room with balcony, a fully equipped kitchen, a bathroom with WC, bidet and shower. The upper floor comprises a living room with balcony, a bedroom and a bathroom with WC and bathtub. The basement has been completely finished and offers a terrace room with exit to the garden, another room with small raised window, a small working area with washing machine, tumble dryer and additional small freezer, a bathroom with WC, bidet and shower; both rooms are equipped with a pull-out double couch. The garden area is terraced and maintained by a gardener.