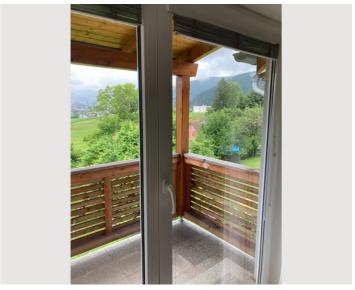

### **Descripiton of accommodation**

The  $120 \text{ m}^2$  accommodation is on 3 levels and can sleep a maximum of 6 people. The ground floor and the first floor have parquet floors, while the fully finished basement with exit to the garden has Italian Daino flooring. Each floor has a bathroom with marble and travertino fittings. Large French windows on all floors convey a feeling of well-being in the countryside. On the ground floor, in addition to the entrance area, there is a spacious  $E\beta$ -living room with balcony, a fully equipped kitchen, a bathroom with WC, bidet and shower. The upper floor comprises a living room with balcony, a bedroom and a bathroom with WC and bathtub. The basement has been completely finished and offers a terrace room with exit to the garden, another room with small raised window, a small working area with washing machine, tumble dryer and additional small freezer, a bathroom with WC, bidet and shower; both rooms are equipped with a pull-out double couch. The garden area is terraced and maintained by a gardener.