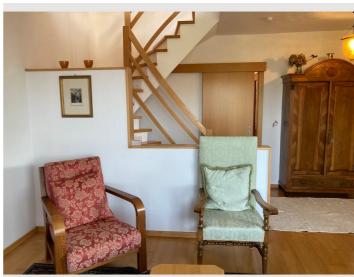

### **Descripiton of accommodation**

The  $120 \text{ m}^2$  accommodation is on 3 levels and can sleep a maximum of 6 people. The ground floor and the first floor have parquet floors, while the fully finished basement with exit to the garden has Italian Daino flooring. Each floor has a bathroom with marble and travertino fittings. Large French windows on all floors convey a feeling of well-being in the countryside. On the ground floor, in addition to the entrance area, there is a spacious  $E\beta$ -living room with balcony, a fully equipped kitchen, a bathroom with WC, bidet and shower. The upper floor comprises a living room with balcony, a bedroom and a bathroom with WC and bathtub. The basement has been completely finished and offers a terrace room with exit to the garden, another room with small raised window, a small working area with washing machine, tumble dryer and additional small freezer, a bathroom with WC, bidet and shower; both rooms are equipped with a pull-out double couch. The garden area is terraced and maintained by a gardener.