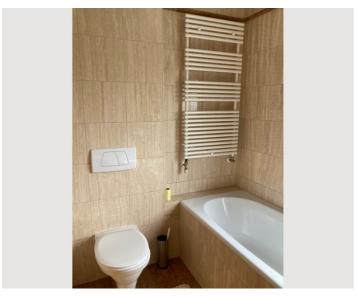

### **Descripiton of accommodation**

The  $120 \text{ m}^2$  accommodation is on 3 levels and can sleep a maximum of 6 people. The ground floor and the first floor have parquet floors, while the fully finished basement with exit to the garden has Italian Daino flooring. Each floor has a bathroom with marble and travertino fittings. Large French windows on all floors convey a feeling of well-being in the countryside. On the ground floor, in addition to the entrance area, there is a spacious  $E\beta$ -living room with balcony, a fully equipped kitchen, a bathroom with WC, bidet and shower. The upper floor comprises a living room with balcony, a bedroom and a bathroom with WC and bathtub. The basement has been completely finished and offers a terrace room with exit to the garden, another room with small raised window, a small working area with washing machine, tumble dryer and additional small freezer, a bathroom with WC, bidet and shower; both rooms are equipped with a pull-out double couch. The garden area is terraced and maintained by a gardener.