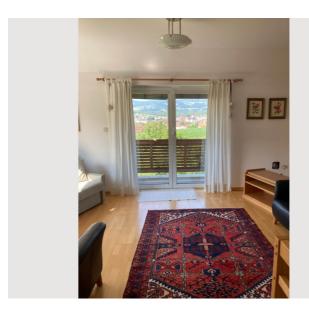

### **Descripiton of accommodation**

The  $120 \text{ m}^2$  accommodation is on 3 levels and can sleep a maximum of 6 people. The ground floor and the first floor have parquet floors, while the fully finished basement with exit to the garden has Italian Daino flooring. Each floor has a bathroom with marble and travertino fittings. Large French windows on all floors convey a feeling of well-being in the countryside. On the ground floor, in addition to the entrance area, there is a spacious  $E\beta$ -living room with balcony, a fully equipped kitchen, a bathroom with WC, bidet and shower. The upper floor comprises a living room with balcony, a bedroom and a bathroom with WC and bathtub. The basement has been completely finished and offers a terrace room with exit to the garden, another room with small raised window, a small working area with washing machine, tumble dryer and additional small freezer, a bathroom with WC, bidet and shower; both rooms are equipped with a pull-out double couch. The garden area is terraced and maintained by a gardener.