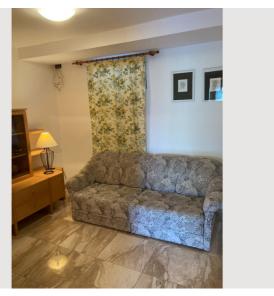

### **Descripiton of accommodation**

The  $120 \text{ m}^2$  accommodation is on 3 levels and can sleep a maximum of 6 people. The ground floor and the first floor have parquet floors, while the fully finished basement with exit to the garden has Italian Daino flooring. Each floor has a bathroom with marble and travertino fittings. Large French windows on all floors convey a feeling of well-being in the countryside. On the ground floor, in addition to the entrance area, there is a spacious  $E\beta$ -living room with balcony, a fully equipped kitchen, a bathroom with WC, bidet and shower. The upper floor comprises a living room with balcony, a bedroom and a bathroom with WC and bathtub. The basement has been completely finished and offers a terrace room with exit to the garden, another room with small raised window, a small working area with washing machine, tumble dryer and additional small freezer, a bathroom with WC, bidet and shower; both rooms are equipped with a pull-out double couch. The garden area is terraced and maintained by a gardener.

## Picture gallery