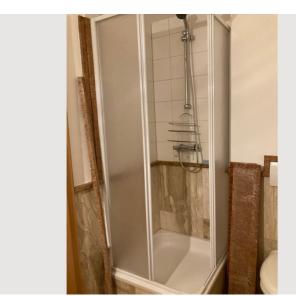

### **Descripiton of accommodation**

The  $120 \text{ m}^2$  accommodation is on 3 levels and can sleep a maximum of 6 people. The ground floor and the first floor have parquet floors, while the fully finished basement with exit to the garden has Italian Daino flooring. Each floor has a bathroom with marble and travertino fittings. Large French windows on all floors convey a feeling of well-being in the countryside. On the ground floor, in addition to the entrance area, there is a spacious  $E\beta$ -living room with balcony, a fully equipped kitchen, a bathroom with WC, bidet and shower. The upper floor comprises a living room with balcony, a bedroom and a bathroom with WC and bathtub. The basement has been completely finished and offers a terrace room with exit to the garden, another room with small raised window, a small working area with washing machine, tumble dryer and additional small freezer, a bathroom with WC, bidet and shower; both rooms are equipped with a pull-out double couch. The garden area is terraced and maintained by a gardener.