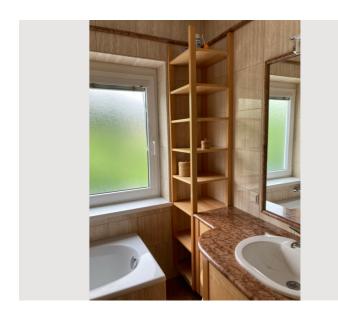

### **Descripiton of accommodation**

The  $120 \text{ m}^2$  accommodation is on 3 levels and can sleep a maximum of 6 people. The ground floor and the first floor have parquet floors, while the fully finished basement with exit to the garden has Italian Daino flooring. Each floor has a bathroom with marble and travertino fittings. Large French windows on all floors convey a feeling of well-being in the countryside. On the ground floor, in addition to the entrance area, there is a spacious  $E\beta$ -living room with balcony, a fully equipped kitchen, a bathroom with WC, bidet and shower. The upper floor comprises a living room with balcony, a bedroom and a bathroom with WC and bathtub. The basement has been completely finished and offers a terrace room with exit to the garden, another room with small raised window, a small working area with washing machine, tumble dryer and additional small freezer, a bathroom with WC, bidet and shower; both rooms are equipped with a pull-out double couch. The garden area is terraced and maintained by a gardener.