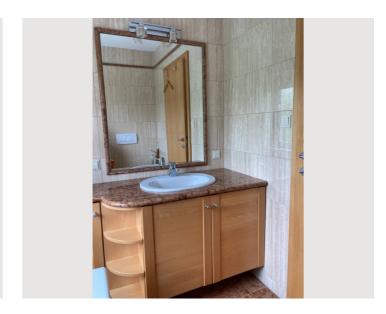

### **Descripiton of accommodation**

The  $120 \text{ m}^2$  accommodation is on 3 levels and can sleep a maximum of 6 people. The ground floor and the first floor have parquet floors, while the fully finished basement with exit to the garden has Italian Daino flooring. Each floor has a bathroom with marble and travertino fittings. Large French windows on all floors convey a feeling of well-being in the countryside. On the ground floor, in addition to the entrance area, there is a spacious  $E\beta$ -living room with balcony, a fully equipped kitchen, a bathroom with WC, bidet and shower. The upper floor comprises a living room with balcony, a bedroom and a bathroom with WC and bathtub. The basement has been completely finished and offers a terrace room with exit to the garden, another room with small raised window, a small working area with washing machine, tumble dryer and additional small freezer, a bathroom with WC, bidet and shower; both rooms are equipped with a pull-out double couch. The garden area is terraced and maintained by a gardener.