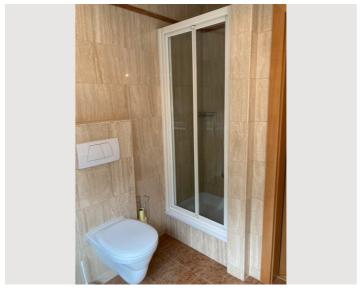

### **Descripiton of accommodation**

The  $120 \text{ m}^2$  accommodation is on 3 levels and can sleep a maximum of 6 people. The ground floor and the first floor have parquet floors, while the fully finished basement with exit to the garden has Italian Daino flooring. Each floor has a bathroom with marble and travertino fittings. Large French windows on all floors convey a feeling of well-being in the countryside. On the ground floor, in addition to the entrance area, there is a spacious  $E\beta$ -living room with balcony, a fully equipped kitchen, a bathroom with WC, bidet and shower. The upper floor comprises a living room with balcony, a bedroom and a bathroom with WC and bathtub. The basement has been completely finished and offers a terrace room with exit to the garden, another room with small raised window, a small working area with washing machine, tumble dryer and additional small freezer, a bathroom with WC, bidet and shower; both rooms are equipped with a pull-out double couch. The garden area is terraced and maintained by a gardener.