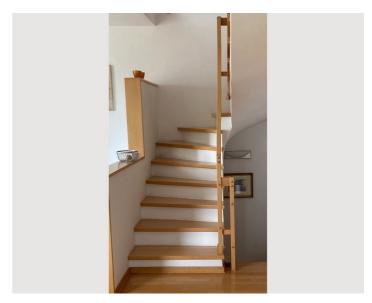

xit to the garden, another room with small raised window, a small working area with washing machine, tumble dryer and additional small freezer, a bathroom with WC, bidet and shower; both rooms are equipped with a pull-out double couch. The garden area is terraced and maintained by a gardener.

## **Equipment & Features** Basic equipment Balcony Terrace Garden Private washing machine Private dryer Bedclothes Private toilet Vacuum cleaner Private parking space Iron & ironing board Cleaning utensils First supply Soap Kitchen Private kitchen Cooking utensils Glasses/Tableware Espresso machine Dishwasher Microwave

### **Informations**

- Suitable for children
- Desk/Workplace
- Pets on request

- Smoking not allowed
- Private entrance

## Picture gallery

































































































### Infrastructure





The apartment is located in a small row or semi-detached house settlement in the middle of the beautiful hilly landscape of the Lipizzanerheimat, 1 km from the centre of Köflach and only 35 km from the Styrian capital Graz. Situated on a hill, the flat offers a beautiful view of the town of Köflach. The Wellness Therme Nova Köflach is 400 m away and can be reached in 5 minutes on foot, while the traditional Lipizzaner stud farm Piber is 1.6 km or a 20-minute walk away. The Salzstiegl skiing area is 35 km away and can be reached in about 40 minutes by car. Attractive hiking opportunities are already on the doorstep as well as in the surrounding alpine pasture area of Western Styria, especially popular is the L