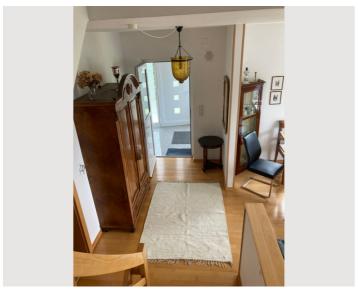

### **Descripiton of accommodation**

The  $120 \text{ m}^2$  accommodation is on 3 levels and can sleep a maximum of 6 people. The ground floor and the first floor have parquet floors, while the fully finished basement with exit to the garden has Italian Daino flooring. Each floor has a bathroom with marble and travertino fittings. Large French windows on all floors convey a feeling of well-being in the countryside. On the ground floor, in addition to the entrance area, there is a spacious  $E\beta$ -living room with balcony, a fully equipped kitchen, a bathroom with WC, bidet and shower. The upper floor comprises a living room with balcony, a bedroom and a bathroom with WC and bathtub. The basement has been completely finished and offers a terrace room with exit to the garden, another room with small raised window, a small working area with washing machine, tumble dryer and additional small freezer, a bathroom with WC, bidet and shower; both rooms are equipped with a pull-out double couch. The garden area is terraced and maintained by a gardener.

## Picture gallery