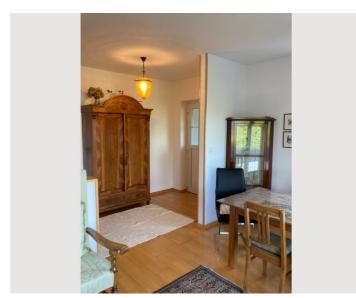

### **Descripiton of accommodation**

The  $120 \text{ m}^2$  accommodation is on 3 levels and can sleep a maximum of 6 people. The ground floor and the first floor have parquet floors, while the fully finished basement with exit to the garden has Italian Daino flooring. Each floor has a bathroom with marble and travertino fittings. Large French windows on all floors convey a feeling of well-being in the countryside. On the ground floor, in addition to the entrance area, there is a spacious  $E\beta$ -living room with balcony, a fully equipped kitchen, a bathroom with WC, bidet and shower. The upper floor comprises a living room with balcony, a bedroom and a bathroom with WC and bathtub. The basement has been completely finished and offers a terrace room with exit to the garden, another room with small raised window, a small working area with washing machine, tumble dryer and additional small freezer, a bathroom with WC, bidet and shower; both rooms are equipped with a pull-out double couch. The garden area is terraced and maintained by a gardener.