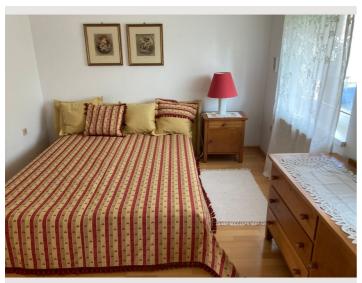

### **Sleeping options**

### **Descripiton of accommodation**

The  $120 \text{ m}^2$  accommodation is on 3 levels and can sleep a maximum of 6 people. The ground floor and the first floor have parquet floors, while the fully finished basement with exit to the garden has Italian Daino flooring. Each floor has a bathroom with marble and travertino fittings. Large French windows on all floors convey a feeling of well-being in the countryside. On the ground floor, in addition to the entrance area, there is a spacious  $E\beta$ -living room with balcony, a fully equipped kitchen, a bathroom with WC, bidet and shower. The upper floor comprises a living room with balcony, a bedroom and a bathroom with WC and bathtub. The basement has been completely finished and offers a terrace room with exit to the garden, another room with small raised window, a small working area with washing machine, tumble dryer and additional small freezer, a bathroom with WC, bidet and shower; both rooms are equipped with a pull-out double couch. The garden area is terraced and maintained by a gardener.