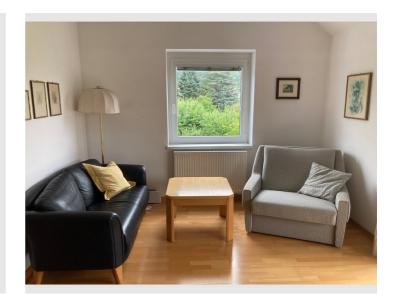

### **Descripiton of accommodation**

The  $120 \text{ m}^2$  accommodation is on 3 levels and can sleep a maximum of 6 people. The ground floor and the first floor have parquet floors, while the fully finished basement with exit to the garden has Italian Daino flooring. Each floor has a bathroom with marble and travertino fittings. Large French windows on all floors convey a feeling of well-being in the countryside. On the ground floor, in addition to the entrance area, there is a spacious  $E\beta$ -living room with balcony, a fully equipped kitchen, a bathroom with WC, bidet and shower. The upper floor comprises a living room with balcony, a bedroom and a bathroom with WC and bathtub. The basement has been completely finished and offers a terrace room with exit to the garden, another room with small raised window, a small working area with washing machine, tumble dryer and additional small freezer, a bathroom with WC, bidet and shower; both rooms are equipped with a pull-out double couch. The garden area is terraced and maintained by a gardener.