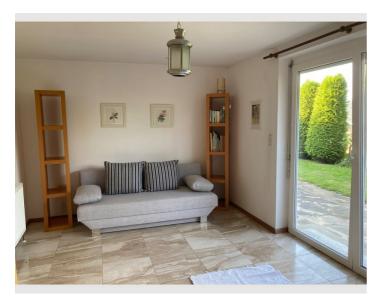

### **Descripiton of accommodation**

The  $120 \text{ m}^2$  accommodation is on 3 levels and can sleep a maximum of 6 people. The ground floor and the first floor have parquet floors, while the fully finished basement with exit to the garden has Italian Daino flooring. Each floor has a bathroom with marble and travertino fittings. Large French windows on all floors convey a feeling of well-being in the countryside. On the ground floor, in addition to the entrance area, there is a spacious  $E\beta$ -living room with balcony, a fully equipped kitchen, a bathroom with WC, bidet and shower. The upper floor comprises a living room with balcony, a bedroom and a bathroom with WC and bathtub. The basement has been completely finished and offers a terrace room with exit to the garden, another room with small raised window, a small working area with washing machine, tumble dryer and additional small freezer, a bathroom with WC, bidet and shower; both rooms are equipped with a pull-out double couch. The garden area is terraced and maintained by a gardener.

## Picture gallery