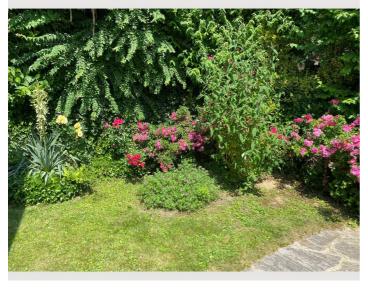

### **Descripiton of accommodation**

The  $120 \text{ m}^2$  accommodation is on 3 levels and can sleep a maximum of 6 people. The ground floor and the first floor have parquet floors, while the fully finished basement with exit to the garden has Italian Daino flooring. Each floor has a bathroom with marble and travertino fittings. Large French windows on all floors convey a feeling of well-being in the countryside. On the ground floor, in addition to the entrance area, there is a spacious  $E\beta$ -living room with balcony, a fully equipped kitchen, a bathroom with WC, bidet and shower. The upper floor comprises a living room with balcony, a bedroom and a bathroom with WC and bathtub. The basement has been completely finished and offers a terrace room with exit to the garden, another room with small raised window, a small working area with washing machine, tumble dryer and additional small freezer, a bathroom with WC, bidet and shower; both rooms are equipped with a pull-out double couch. The garden area is terraced and maintained by a gardener.