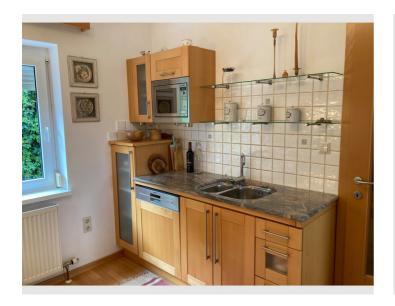

### **Descripiton of accommodation**

The  $120 \text{ m}^2$  accommodation is on 3 levels and can sleep a maximum of 6 people. The ground floor and the first floor have parquet floors, while the fully finished basement with exit to the garden has Italian Daino flooring. Each floor has a bathroom with marble and travertino fittings. Large French windows on all floors convey a feeling of well-being in the countryside. On the ground floor, in addition to the entrance area, there is a spacious  $E\beta$ -living room with balcony, a fully equipped kitchen, a bathroom with WC, bidet and shower. The upper floor comprises a living room with balcony, a bedroom and a bathroom with WC and bathtub. The basement has been completely finished and offers a terrace room with exit to the garden, another room with small raised window, a small working area with washing machine, tumble dryer and additional small freezer, a bathroom with WC, bidet and shower; both rooms are equipped with a pull-out double couch. The garden area is terraced and maintained by a gardener.

## **Equipment & Features** Basic equipment Balcony Terrace Garden Private washing machine Private dryer Bedclothes Private toilet Vacuum cleaner Private parking space Iron & ironing board Cleaning utensils First supply Soap Kitchen Private kitchen Cooking utensils Glasses/Tableware Espresso machine Dishwasher Microwave