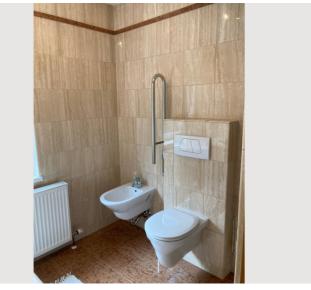

### **Descripiton of accommodation**

The  $120 \text{ m}^2$  accommodation is on 3 levels and can sleep a maximum of 6 people. The ground floor and the first floor have parquet floors, while the fully finished basement with exit to the garden has Italian Daino flooring. Each floor has a bathroom with marble and travertino fittings. Large French windows on all floors convey a feeling of well-being in the countryside. On the ground floor, in addition to the entrance area, there is a spacious  $E\beta$ -living room with balcony, a fully equipped kitchen, a bathroom with WC, bidet and shower. The upper floor comprises a living room with balcony, a bedroom and a bathroom with WC and bathtub. The basement has been completely finished and offers a terrace room with exit to the garden, another room with small raised window, a small working area with washing machine, tumble dryer and additional small freezer, a bathroom with WC, bidet and shower; both rooms are equipped with a pull-out double couch. The garden area is terraced and maintained by a gardener.