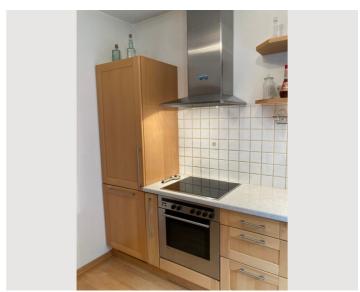

### **Descripiton of accommodation**

The  $120 \text{ m}^2$  accommodation is on 3 levels and can sleep a maximum of 6 people. The ground floor and the first floor have parquet floors, while the fully finished basement with exit to the garden has Italian Daino flooring. Each floor has a bathroom with marble and travertino fittings. Large French windows on all floors convey a feeling of well-being in the countryside. On the ground floor, in addition to the entrance area, there is a spacious  $E\beta$ -living room with balcony, a fully equipped kitchen, a bathroom with WC, bidet and shower. The upper floor comprises a living room with balcony, a bedroom and a bathroom with WC and bathtub. The basement has been completely finished and offers a terrace room with exit to the garden, another room with small raised window, a small working area with washing machine, tumble dryer and additional small freezer, a bathroom with WC, bidet and shower; both rooms are equipped with a pull-out double couch. The garden area is terraced and maintained by a gardener.

## **Equipment & Features** Basic equipment Balcony Terrace Garden Private washing machine Private dryer Bedclothes Private toilet Vacuum cleaner Private parking space Iron & ironing board Cleaning utensils First supply Soap Kitchen Private kitchen Cooking utensils Glasses/Tableware Espresso machine Dishwasher Microwave