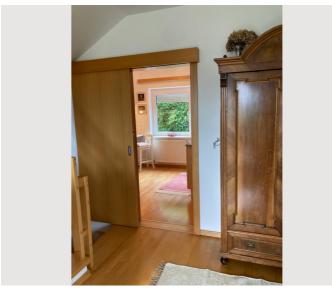

### **Descripiton of accommodation**

The  $120 \text{ m}^2$  accommodation is on 3 levels and can sleep a maximum of 6 people. The ground floor and the first floor have parquet floors, while the fully finished basement with exit to the garden has Italian Daino flooring. Each floor has a bathroom with marble and travertino fittings. Large French windows on all floors convey a feeling of well-being in the countryside. On the ground floor, in addition to the entrance area, there is a spacious  $E\beta$ -living room with balcony, a fully equipped kitchen, a bathroom with WC, bidet and shower. The upper floor comprises a living room with balcony, a bedroom and a bathroom with WC and bathtub. The basement has been completely finished and offers a terrace room with exit to the garden, another room with small raised window, a small working area with washing machine, tumble dryer and additional small freezer, a bathroom with WC, bidet and shower; both rooms are equipped with a pull-out double couch. The garden area is terraced and maintained by a gardener.