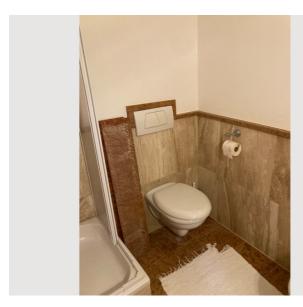

### **Descripiton of accommodation**

The  $120 \text{ m}^2$  accommodation is on 3 levels and can sleep a maximum of 6 people. The ground floor and the first floor have parquet floors, while the fully finished basement with exit to the garden has Italian Daino flooring. Each floor has a bathroom with marble and travertino fittings. Large French windows on all floors convey a feeling of well-being in the countryside. On the ground floor, in addition to the entrance area, there is a spacious  $E\beta$ -living room with balcony, a fully equipped kitchen, a bathroom with WC, bidet and shower. The upper floor comprises a living room with balcony, a bedroom and a bathroom with WC and bathtub. The basement has been completely finished and offers a terrace room with exit to the garden, another room with small raised window, a small working area with washing machine, tumble dryer and additional small freezer, a bathroom with WC, bidet and shower; both rooms are equipped with a pull-out double couch. The garden area is terraced and maintained by a gardener.