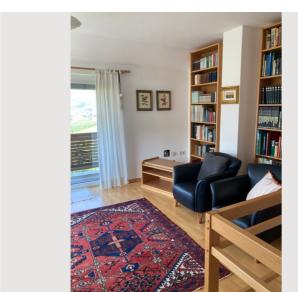

### **Descripiton of accommodation**

The  $120 \text{ m}^2$  accommodation is on 3 levels and can sleep a maximum of 6 people. The ground floor and the first floor have parquet floors, while the fully finished basement with exit to the garden has Italian Daino flooring. Each floor has a bathroom with marble and travertino fittings. Large French windows on all floors convey a feeling of well-being in the countryside. On the ground floor, in addition to the entrance area, there is a spacious  $E\beta$ -living room with balcony, a fully equipped kitchen, a bathroom with WC, bidet and shower. The upper floor comprises a living room with balcony, a bedroom and a bathroom with WC and bathtub. The basement has been completely finished and offers a terrace room with exit to the garden, another room with small raised window, a small working area with washing machine, tumble dryer and additional small freezer, a bathroom with WC, bidet and shower; both rooms are equipped with a pull-out double couch. The garden area is terraced and maintained by a gardener.

## Picture gallery