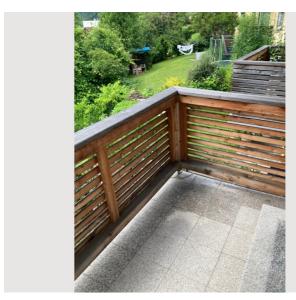

### **Descripiton of accommodation**

The  $120 \text{ m}^2$  accommodation is on 3 levels and can sleep a maximum of 6 people. The ground floor and the first floor have parquet floors, while the fully finished basement with exit to the garden has Italian Daino flooring. Each floor has a bathroom with marble and travertino fittings. Large French windows on all floors convey a feeling of well-being in the countryside. On the ground floor, in addition to the entrance area, there is a spacious  $E\beta$ -living room with balcony, a fully equipped kitchen, a bathroom with WC, bidet and shower. The upper floor comprises a living room with balcony, a bedroom and a bathroom with WC and bathtub. The basement has been completely finished and offers a terrace room with exit to the garden, another room with small raised window, a small working area with washing machine, tumble dryer and additional small freezer, a bathroom with WC, bidet and shower; both rooms are equipped with a pull-out double couch. The garden area is terraced and maintained by a gardener.

## **Equipment & Features** Basic equipment Balcony Terrace Garden Private washing machine Private dryer Bedclothes Private toilet Vacuum cleaner Private parking space Iron & ironing board Cleaning utensils First supply Soap Kitchen Private kitchen Cooking utensils Glasses/Tableware Espresso machine Dishwasher Microwave