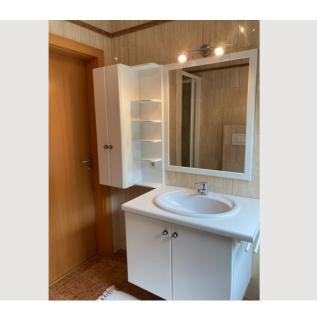

### **Descripiton of accommodation**

The  $120 \text{ m}^2$  accommodation is on 3 levels and can sleep a maximum of 6 people. The ground floor and the first floor have parquet floors, while the fully finished basement with exit to the garden has Italian Daino flooring. Each floor has a bathroom with marble and travertino fittings. Large French windows on all floors convey a feeling of well-being in the countryside. On the ground floor, in addition to the entrance area, there is a spacious  $E\beta$ -living room with balcony, a fully equipped kitchen, a bathroom with WC, bidet and shower. The upper floor comprises a living room with balcony, a bedroom and a bathroom with WC and bathtub. The basement has been completely finished and offers a terrace room with exit to the garden, another room with small raised window, a small working area with washing machine, tumble dryer and additional small freezer, a bathroom with WC, bidet and shower; both rooms are equipped with a pull-out double couch. The garden area is terraced and maintained by a gardener.