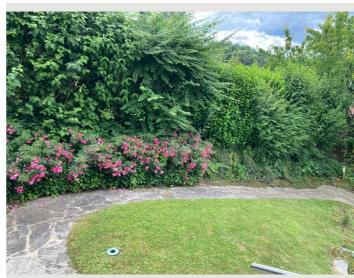

### **Descripiton of accommodation**

The  $120 \text{ m}^2$  accommodation is on 3 levels and can sleep a maximum of 6 people. The ground floor and the first floor have parquet floors, while the fully finished basement with exit to the garden has Italian Daino flooring. Each floor has a bathroom with marble and travertino fittings. Large French windows on all floors convey a feeling of well-being in the countryside. On the ground floor, in addition to the entrance area, there is a spacious  $E\beta$ -living room with balcony, a fully equipped kitchen, a bathroom with WC, bidet and shower. The upper floor comprises a living room with balcony, a bedroom and a bathroom with WC and bathtub. The basement has been completely finished and offers a terrace room with exit to the garden, another room with small raised window, a small working area with washing machine, tumble dryer and additional small freezer, a bathroom with WC, bidet and shower; both rooms are equipped with a pull-out double couch. The garden area is terraced and maintained by a gardener.