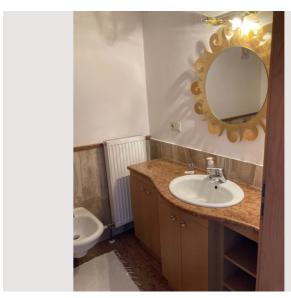

### **Descripiton of accommodation**

The  $120 \text{ m}^2$  accommodation is on 3 levels and can sleep a maximum of 6 people. The ground floor and the first floor have parquet floors, while the fully finished basement with exit to the garden has Italian Daino flooring. Each floor has a bathroom with marble and travertino fittings. Large French windows on all floors convey a feeling of well-being in the countryside. On the ground floor, in addition to the entrance area, there is a spacious  $E\beta$ -living room with balcony, a fully equipped kitchen, a bathroom with WC, bidet and shower. The upper floor comprises a living room with balcony, a bedroom and a bathroom with WC and bathtub. The basement has been completely finished and offers a terrace room with exit to the garden, another room with small raised window, a small working area with washing machine, tumble dryer and additional small freezer, a bathroom with WC, bidet and shower; both rooms are equipped with a pull-out double couch. The garden area is terraced and maintained by a gardener.