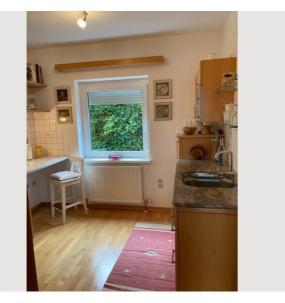

### **Descripiton of accommodation**

The  $120 \text{ m}^2$  accommodation is on 3 levels and can sleep a maximum of 6 people. The ground floor and the first floor have parquet floors, while the fully finished basement with exit to the garden has Italian Daino flooring. Each floor has a bathroom with marble and travertino fittings. Large French windows on all floors convey a feeling of well-being in the countryside. On the ground floor, in addition to the entrance area, there is a spacious  $E\beta$ -living room with balcony, a fully equipped kitchen, a bathroom with WC, bidet and shower. The upper floor comprises a living room with balcony, a bedroom and a bathroom with WC and bathtub. The basement has been completely finished and offers a terrace room with exit to the garden, another room with small raised window, a small working area with washing machine, tumble dryer and additional small freezer, a bathroom with WC, bidet and shower; both rooms are equipped with a pull-out double couch. The garden area is terraced and maintained by a gardener.

## **Equipment & Features** Basic equipment Balcony Terrace Garden Private washing machine Private dryer Bedclothes Private toilet Vacuum cleaner Private parking space Iron & ironing board Cleaning utensils First supply Soap Kitchen Private kitchen Cooking utensils Glasses/Tableware Espresso machine Dishwasher Microwave