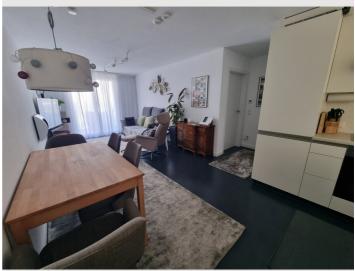

## **Descripiton of accommodation**

A spacious 2.5-room terrace apartment with approx. 53 m<sup>2</sup> of living space and an impressive view of Lake Constance is available for rent.

The residential building in which the apartment is located was built in 2000 and is very well maintained. The apartment is heated by underfloor heating, which is operated by an air heat pump installed in 2022.

The focal point of the apartment is the living area, which offers a breathtaking view of Lake Constance. Thanks to the apartment's excellent layout, the kitchen is arranged separately in the open-plan living area. The living room and bedroom offer direct access to the approx. 8 m<sup>2</sup> terrace with sunny views.