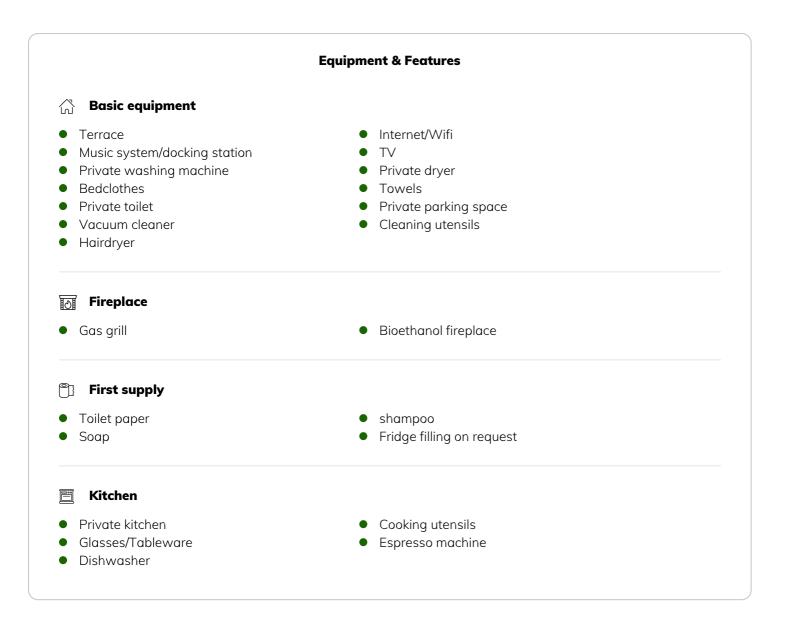

- Own wallbox 11kw for hybrid & e-vehicles.
- New kitchen with dishwasher, fridge and induction hob.
- Walls and ceilings freshly painted.
- Floor sanded and varnished.
- Completely renovated (condition: as good as new)

### Informations

- Not suitable for children
- Free short-term parking zone
- Pets forbidden
- Bicycle room free of charge

- Smoking not allowed
- Private entrance
- Regular cleaning at extra cost