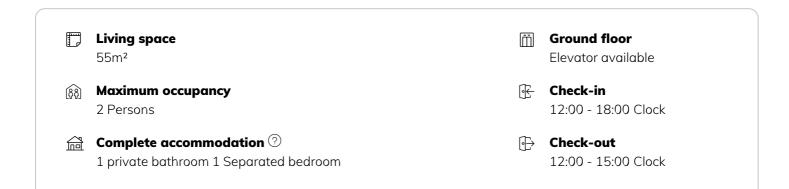

## **Descripiton of accommodation**

A spacious 2.5-room terrace apartment with approx. 53 m<sup>2</sup> of living space and an impressive view of Lake Constance is available for rent.

The residential building in which the apartment is located was built in 2000 and is very well maintained. The apartment is heated by underfloor heating, which is operated by an air heat pump installed in 2022.