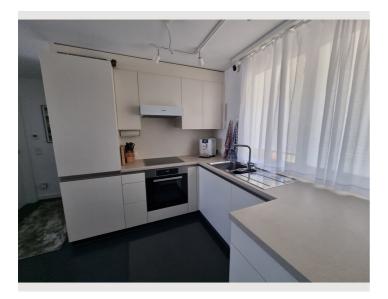

- Own wallbox 11kw for hybrid & e-vehicles.
- New kitchen with dishwasher, fridge and induction hob.
- Walls and ceilings freshly painted.
- Floor sanded and varnished.
- Completely renovated (condition: as good as new)