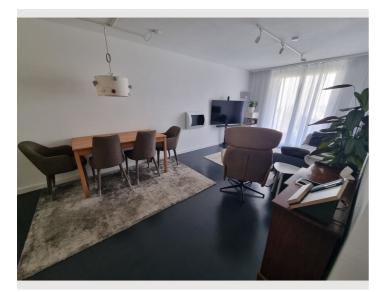

## **Descripiton of accommodation**

A spacious 2.5-room terrace apartment with approx. 53 m<sup>2</sup> of living space and an impressive view of Lake Constance is available for rent.

The residential building in which the apartment is located was built in 2000 and is very well maintained. The apartment is heated by underfloor heating, which is operated by an air heat pump installed in 2022.

The focal point of the apartment is the living area, which offers a breathtaking view of Lake Constance. Thanks to the apartment's excellent layout, the kitchen is arranged separately in the open-plan living area. The living room and bedroom offer direct access to the approx. 8 m<sup>2</sup> terrace with sunny views.