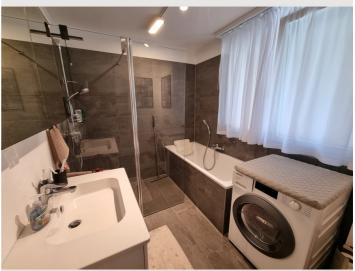

## **Descripiton of accommodation**

A spacious 2.5-room terrace apartment with approx. 53 m<sup>2</sup> of living space and an impressive view of Lake Constance is available for rent.

The residential building in which the apartment is located was built in 2000 and is very well maintained. The apartment is heated by underfloor heating, which is operated by an air heat pump installed in 2022.

The focal point of the apartment is the living area, which offers a breathtaking view of Lake Constance. Thanks to the apartment's excellent layout, the kitchen is arranged separately in the open-plan living area. The living room and bedroom offer direct access to the approx. 8 m<sup>2</sup> terrace with sunny views.

- Own wallbox 11kw for hybrid & e-vehicles.
- New kitchen with dishwasher, fridge and induction hob.
- Walls and ceilings freshly painted.
- Floor sanded and varnished.
- Completely renovated (condition: as good as new)