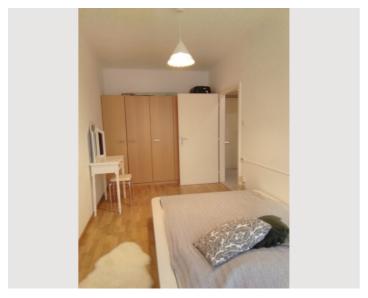

## **Sleeping options**

### **Descripiton of accommodation**

Whether you are single or a couple, this small, sunny apartment with a view of the Schlossberg with its approx. 40 m² on the 4th floor of a new apartment building offers enough space to feel good. The apartment can be reached on foot without a lift. This 2 room apartment is divided into an anteroom with enough storage space, a bathroom, a toilet and a spacious living/dining area with a fitted kitchen and a beautiful bedroom.