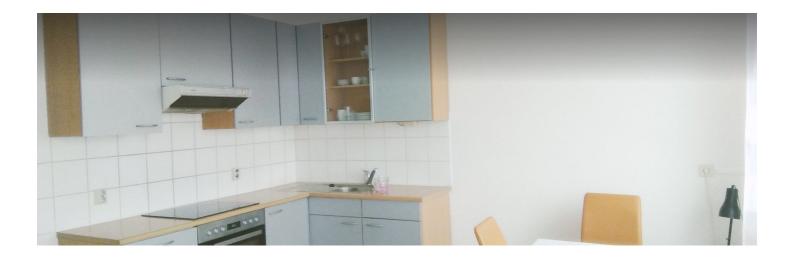

### **Descripiton of accommodation**

Whether you are single or a couple, this small, sunny apartment with a view of the Schlossberg with its approx. 40 m² on the 4th floor of a new apartment building offers enough space to feel good. The apartment can be reached on foot without a lift. This 2 room apartment is divided into an anteroom with enough storage space, a bathroom, a toilet and a spacious living/dining area with a fitted kitchen and a beautiful bedroom.

| Basic equipment                                                  |                                                                 |
|------------------------------------------------------------------|-----------------------------------------------------------------|
| <ul><li>Private washing machine</li><li>Private toilet</li></ul> | <ul><li>Community dryer</li><li>Private parking space</li></ul> |
| First supply                                                     |                                                                 |
| Toilet paper                                                     | Fridge filling on request                                       |
| <b></b> Kitchen                                                  |                                                                 |