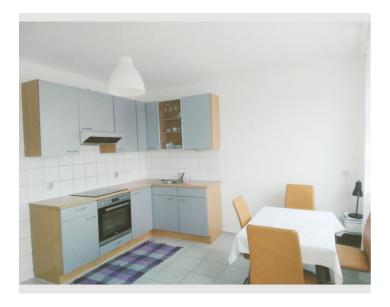

### **Descripiton of accommodation**

Whether you are single or a couple, this small, sunny apartment with a view of the Schlossberg with its approx. 40 m² on the 4th floor of a new apartment building offers enough space to feel good. The apartment can be reached on foot without a lift. This 2 room apartment is divided into an anteroom with enough storage space, a bathroom, a toilet and a spacious living/dining area with a fitted kitchen and a beautiful bedroom.

| Basic equipment                                                  |                                                                 |
|------------------------------------------------------------------|-----------------------------------------------------------------|
| <ul><li>Private washing machine</li><li>Private toilet</li></ul> | <ul><li>Community dryer</li><li>Private parking space</li></ul> |
| First supply                                                     |                                                                 |
| Toilet paper                                                     | Fridge filling on request                                       |
| <b></b> Kitchen                                                  |                                                                 |