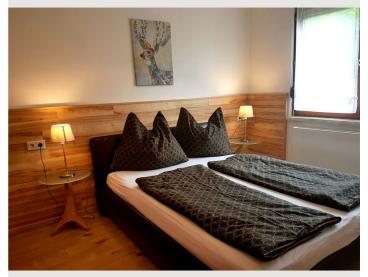

#### **Sleeping options**

| Bedroom 1                                           |
|-----------------------------------------------------|
|                                                     |
| 1x Double bed (1,80 m x 2 m) 1x Sofa bed (1 person) |
|                                                     |

| Bedroom 2                                           |  |  |
|-----------------------------------------------------|--|--|
| 1x Double bed (1,80 m x 2 m) 1x Sofa bed (1 person) |  |  |
| Bedroom 3                                           |  |  |

| 1x Double bed (1,60 m x 2 m) | 1x Sofa bed (1 person) |  |
|------------------------------|------------------------|--|
|                              |                        |  |

| Bedroom 4 |               |                        |  |
|-----------|---------------|------------------------|--|
|           | 2x Single bed | 1x Sofa bed (1 person) |  |