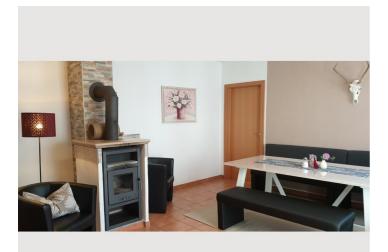

### Descripiton of accommodation

The apartment is located on a side street and offers a lot of relaxation due to its quiet location. The large kitchen is fully equipped and offers many utensils for cooking. In the living-dining room there is a Smart TV with Sky TV for free use. The fireplace with free wood invites you to a cozy evening. The two modern bathrooms with shower, toilet and washbasin complete the apartment.