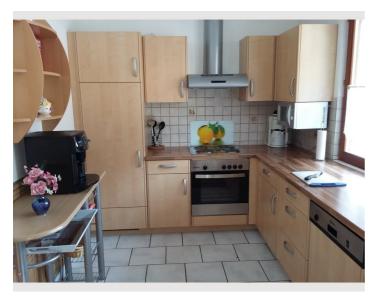

### Descripiton of accommodation

The apartment is located on a side street and offers a lot of relaxation due to its quiet location. The large kitchen is fully equipped and offers many utensils for cooking. In the living-dining room there is a Smart TV with Sky TV for free use. The fireplace with free wood invites you to a cozy evening. The two modern bathrooms with shower, toilet and washbasin complete the apartment.