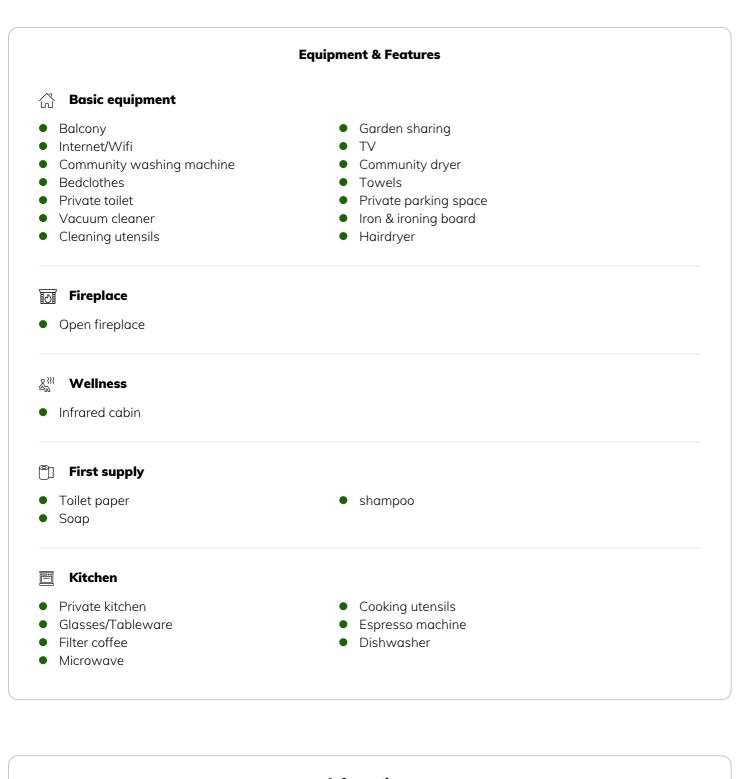

### Descripiton of accommodation

The apartment is located on a side street and offers a lot of relaxation due to its quiet location. The large kitchen is fully equipped and offers many utensils for cooking. In the living-dining room there is a Smart TV with Sky TV for free use. The fireplace with free wood invites you to a cozy evening. The two modern bathrooms with shower, toilet and washbasin complete the apartment.

In addition, this apartment has a new infrared sauna, which you are welcome to use. Sauna towels are available for this, the infrared cabin has to be paid for separately (coin slot).

**Picture gallery** 