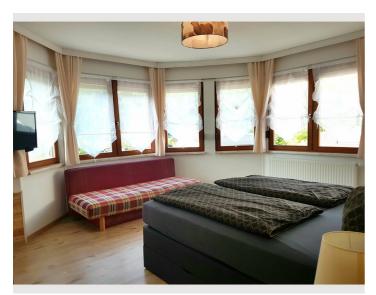

#### **Sleeping options**

| Bedroom 1                                           |
|-----------------------------------------------------|
|                                                     |
| 1x Double bed (1,80 m x 2 m) 1x Sofa bed (1 person) |
|                                                     |

| Bedroom 2                                           |  |  |
|-----------------------------------------------------|--|--|
| 1x Double bed (1,80 m x 2 m) 1x Sofa bed (1 person) |  |  |
| Bedroom 3                                           |  |  |

| 1x Double bed (1,60 m x 2 m) | 1x Sofa bed (1 person) |  |
|------------------------------|------------------------|--|
|                              |                        |  |

| Bedroom 4 |               |                        |  |
|-----------|---------------|------------------------|--|
|           | 2x Single bed | 1x Sofa bed (1 person) |  |