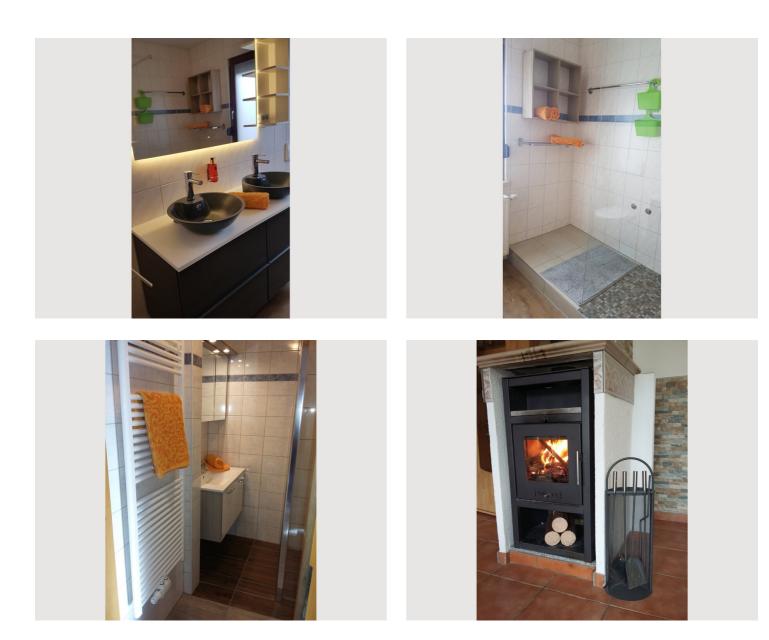

### Descripiton of accommodation

The apartment is located on a side street and offers a lot of relaxation due to its quiet location. The large kitchen is fully equipped and offers many utensils for cooking. In the living-dining room there is a Smart TV with Sky TV for free use. The fireplace with free wood invites you to a cozy evening. The two modern bathrooms with shower, toilet and washbasin complete the apartment.