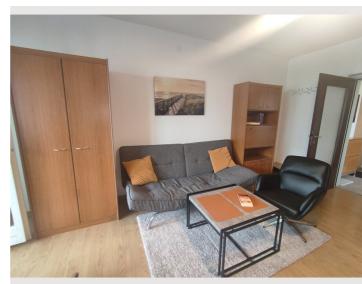

## **Descripiton of accommodation**

The apartment is divided into an anteroom, bathroom (with bathtub, toilet and washing machine), a large main room divided into kitchen, living and sleeping areas. In a separate, glazed loggia is the dining area and a work area with a nice view to the south. The apartment is on the 3rd floor of a 5-storey, well-kept apartment building with a lift.

# **Picture gallery**