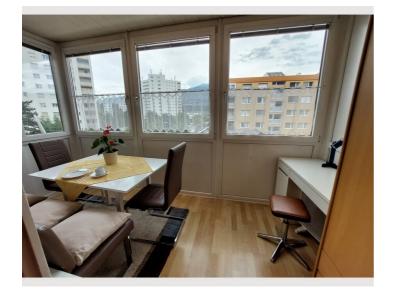

## **Descripiton of accommodation**

The apartment is divided into an anteroom, bathroom (with bathtub, toilet and washing machine), a large main room divided into kitchen, living and sleeping areas. In a separate, glazed loggia is the dining area and a work area with a nice view to the south. The apartment is on the 3rd floor of a 5-storey, well-kept apartment building with a lift.