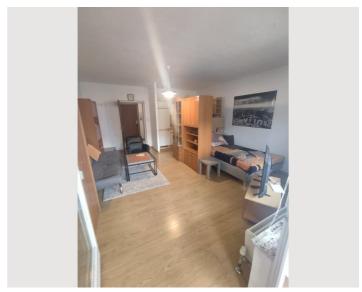

## **Descripiton of accommodation**

The apartment is divided into an anteroom, bathroom (with bathtub, toilet and washing machine), a large main room divided into kitchen, living and sleeping areas. In a separate, glazed loggia is the dining area and a work area with a nice view to the south. The apartment is on the 3rd floor of a 5-storey, well-kept apartment building with a lift.

# **Picture gallery**