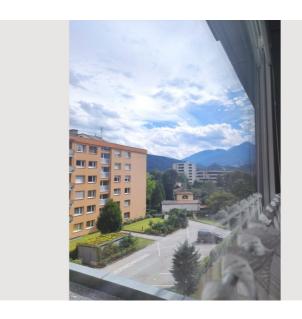

## **Descripiton of accommodation**

The apartment is divided into an anteroom, bathroom (with bathtub, toilet and washing machine), a large main room divided into kitchen, living and sleeping areas. In a separate, glazed loggia is the dining area and a work area with a nice view to the south. The apartment is on the 3rd floor of a 5-storey, well-kept apartment building with a lift.