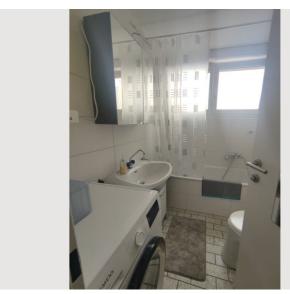

1 private bathroom 1 Living-Sleepingroom

📆 3. floor

Elevator available

**←** Check-in

15:00 - 21:00 Clock

**○** Check-out

10:00 - 16:00 Clock

## **Descripiton of accommodation**

The apartment is divided into an anteroom, bathroom (with bathtub, toilet and washing machine), a large main room divided into kitchen, living and sleeping areas. In a separate, glazed loggia is the dining area and a work area with a nice view to the south. The apartment is on the 3rd floor of a 5-storey, well-kept apartment building with a lift.