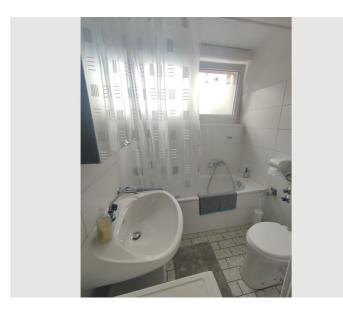

1 private bathroom 1 Living-Sleepingroom

📆 3. floor

Elevator available

**←** Check-in

15:00 - 21:00 Clock

**○** Check-out

10:00 - 16:00 Clock

## **Descripiton of accommodation**

The apartment is divided into an anteroom, bathroom (with bathtub, toilet and washing machine), a large main room divided into kitchen, living and sleeping areas. In a separate, glazed loggia is the dining area and a work area with a nice view to the south. The apartment is on the 3rd floor of a 5-storey, well-kept apartment building with a lift.