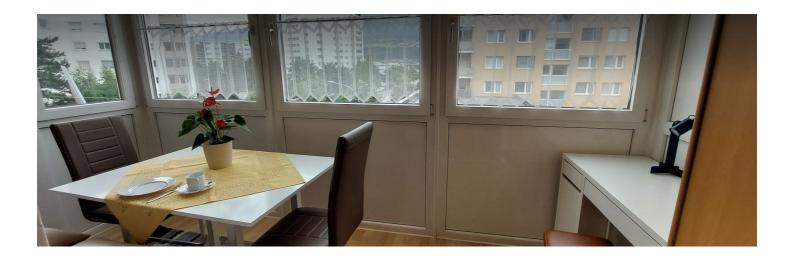

## **Descripiton of accommodation**

The apartment is divided into an anteroom, bathroom (with bathtub, toilet and washing machine), a large main room divided into kitchen, living and sleeping areas. In a separate, glazed loggia is the dining area and a work area with a nice view to the south. The apartment is on the 3rd floor of a 5-storey, well-kept apartment building with a lift.