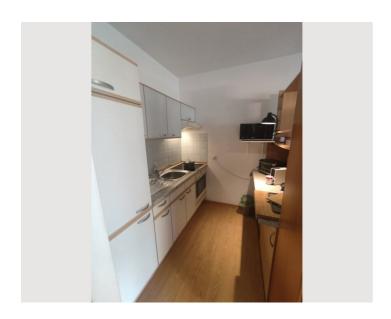

## **Descripiton of accommodation**

The apartment is divided into an anteroom, bathroom (with bathtub, toilet and washing machine), a large main room divided into kitchen, living and sleeping areas. In a separate, glazed loggia is the dining area and a work area with a nice view to the south. The apartment is on the 3rd floor of a 5-storey, well-kept apartment building with a lift.

# **Picture gallery**