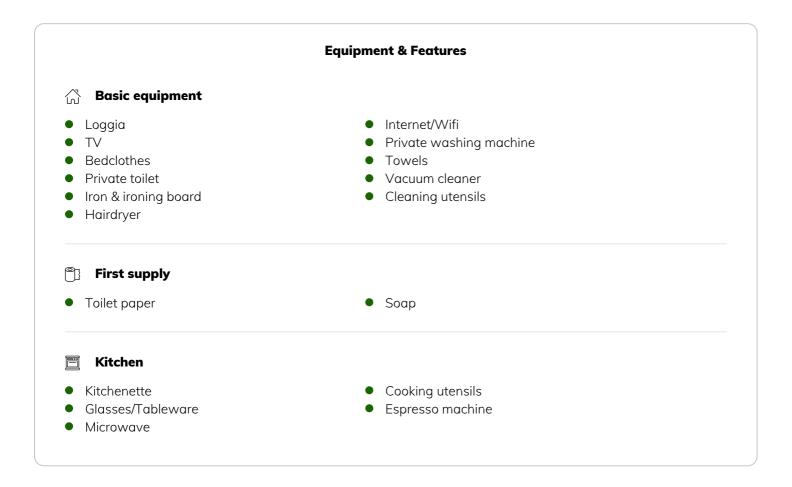

### Informations

- Not suitable for children
- Short-term parking zone subject to a charge
- Pets forbidden

- Smoking not allowed
- Desk/Workplace
- Bicycle room free of charge