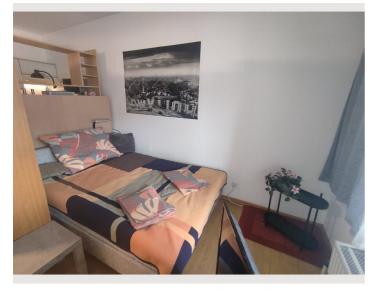

#### **Sleeping options**

## **Descripiton of accommodation**

The apartment is divided into an anteroom, bathroom (with bathtub, toilet and washing machine), a large main room divided into kitchen, living and sleeping areas. In a separate, glazed loggia is the dining area and a work area with a nice view to the south. The apartment is on the 3rd floor of a 5-storey, well-kept apartment building with a lift.

# **Picture gallery**