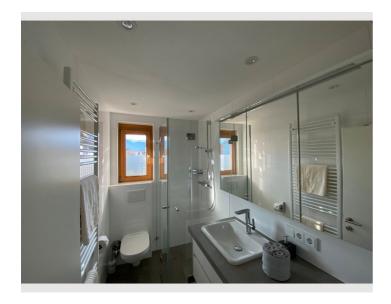

1 private bathroom 1 Separated bedroom 1 Living-Sleepingroom

1. floor

**←** Check-in

15:00 - 23:00 Clock

**○** Check-out

07:00 - 10:00 Clock

### **Descripiton of accommodation**

A small kitchen equipped with a stove, fridge, and dishwasher are at your disposal to prepare breakfast and/or dinner. To relax and unwind, the living room offers a comfortable sofa bed, TV and a dinning table. The bedroom comprises a cozy queen size bed and some drawers. Last but not least, the apartment offers a compact bathroom including a washing machine. Your car can be parked in the carport free of charge.

# **Picture gallery**