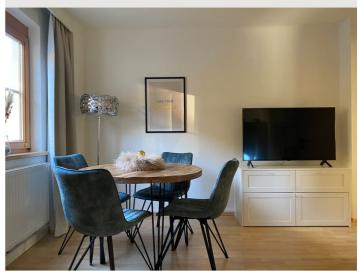

### **Descripiton of accommodation**

A small kitchen equipped with a stove, fridge, and dishwasher are at your disposal to prepare breakfast and/or dinner. To relax and unwind, the living room offers a comfortable sofa bed, TV and a dinning table. The bedroom comprises a cozy queen size bed and some drawers. Last but not least, the apartment offers a compact bathroom including a washing machine. Your car can be parked in the carport free of charge.

# **Picture gallery**