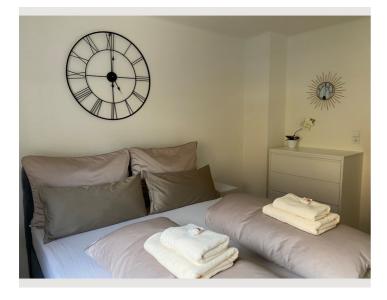

# Sleeping room 1x Double bed (1.60 m x 2 m) Living and sleeping 1x Sofa bed (2 persons)

### **Descripiton of accommodation**

A small kitchen equipped with a stove, fridge, and dishwasher are at your disposal to prepare breakfast and/or dinner. To relax and unwind, the living room offers a comfortable sofa bed, TV and a dinning table. The bedroom comprises a cozy queen size bed and some drawers. Last but not least, the apartment offers a compact bathroom including a washing machine. Your car can be parked in the carport free of charge.