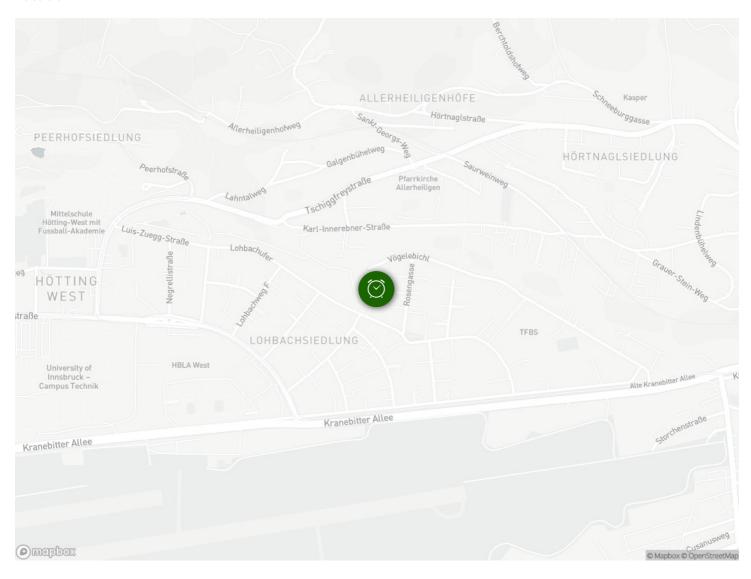

### Infrastructure

Can be reached within 10 driving minutes

Can be reached within 20 driving minutes

Can be reached within five walking minutes

© Can be reached within 15 driving minutes

The apartment is perfectly located in the west of Innsbruck and can be reached easily by car, bus and plane. To start your adventures, the city center is in immediate vicinity and can be reached by bus or car in 15 minutes.

### Location