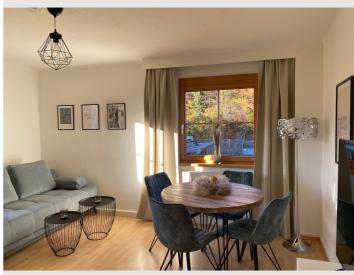

### **Descripiton of accommodation**

A small kitchen equipped with a stove, fridge, and dishwasher are at your disposal to prepare breakfast and/or dinner. To relax and unwind, the living room offers a comfortable sofa bed, TV and a dinning table. The bedroom comprises a cozy queen size bed and some drawers. Last but not least, the apartment offers a compact bathroom including a washing machine. Your car can be parked in the carport free of charge.