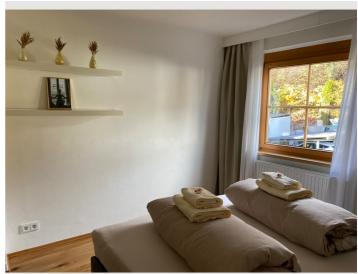

# Sleeping room 1x Double bed (1.60 m x 2 m) Living and sleeping 1x Sofa bed (2 persons)

### **Descripiton of accommodation**

A small kitchen equipped with a stove, fridge, and dishwasher are at your disposal to prepare breakfast and/or dinner. To relax and unwind, the living room offers a comfortable sofa bed, TV and a dinning table. The bedroom comprises a cozy queen size bed and some drawers. Last but not least, the apartment offers a compact bathroom including a washing machine. Your car can be parked in the carport free of charge.