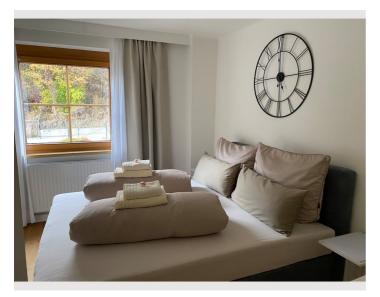

# Sleeping room 1x Double bed (1.60 m x 2 m) Living and sleeping 1x Sofa bed (2 persons)

### **Descripiton of accommodation**

A small kitchen equipped with a stove, fridge, and dishwasher are at your disposal to prepare breakfast and/or dinner. To relax and unwind, the living room offers a comfortable sofa bed, TV and a dinning table. The bedroom comprises a cozy queen size bed and some drawers. Last but not least, the apartment offers a compact bathroom including a washing machine. Your car can be parked in the carport free of charge.

# **Picture gallery**