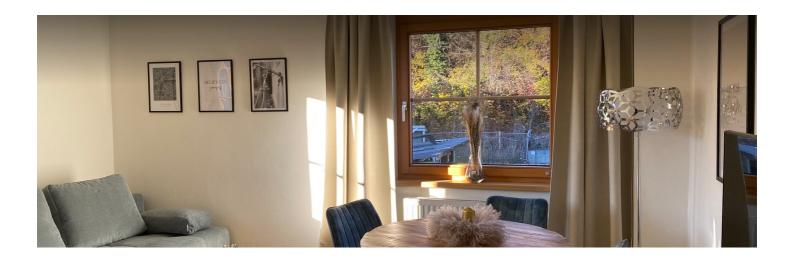

### **Descripiton of accommodation**

A small kitchen equipped with a stove, fridge, and dishwasher are at your disposal to prepare breakfast and/or dinner. To relax and unwind, the living room offers a comfortable sofa bed, TV and a dinning table. The bedroom comprises a cozy queen size bed and some drawers. Last but not least, the apartment offers a compact bathroom including a washing machine. Your car can be parked in the carport free of charge.

# **Picture gallery**