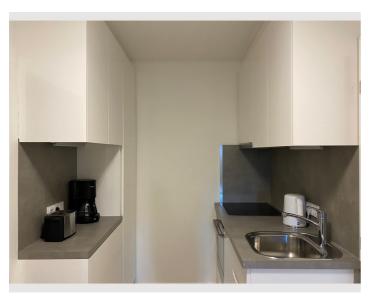

### **Descripiton of accommodation**

A small kitchen equipped with a stove, fridge, and dishwasher are at your disposal to prepare breakfast and/or dinner. To relax and unwind, the living room offers a comfortable sofa bed, TV and a dinning table. The bedroom comprises a cozy queen size bed and some drawers. Last but not least, the apartment offers a compact bathroom including a washing machine. Your car can be parked in the carport free of charge.

### **Kitchen**

- Private kitchen
- Filter coffee
- Microwave

- Glasses/Tableware
- Dishwasher

# **Picture gallery**