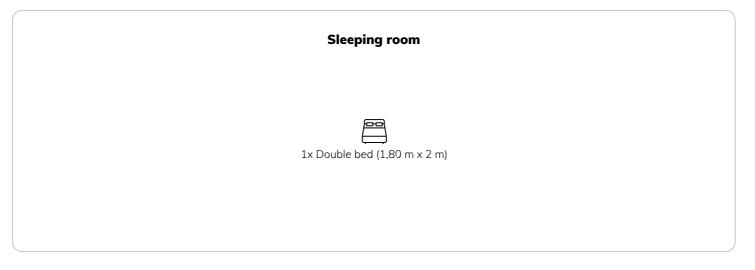

### **Sleeping options**

The apartment consists of:

- 1 bedroom with a double bed, wardrobes and desk
- 1 large open-plan living area with an extendable dining table, double sofa bed, TV and desk
- Fully equipped kitchen with an oven, stove, dishwasher and fridge freezer
- 1 bathroom with a shower, bidet and washing machine
- 1 toilet
- 1 cloakroom