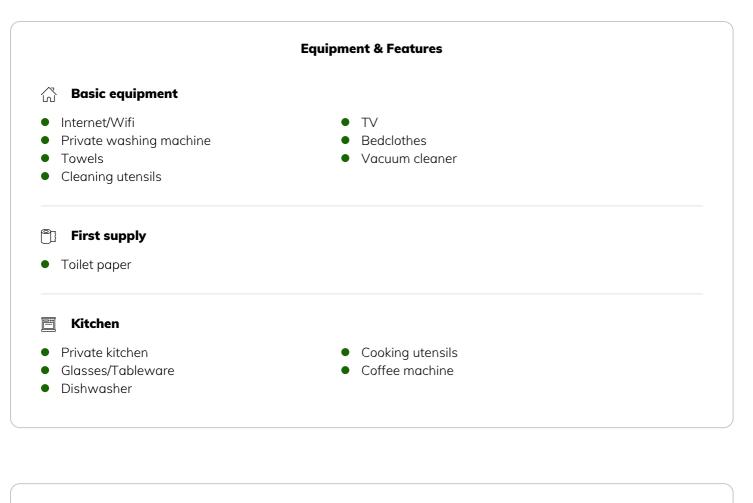

The apartment consists of:

- 1 bedroom with a double bed, wardrobes and desk
- 1 large open-plan living area with an extendable dining table, double sofa bed, TV and desk
- Fully equipped kitchen with an oven, stove, dishwasher and fridge freezer
- 1 bathroom with a shower, bidet and washing machine
- 1 toilet
- 1 cloakroom

#### Informations

- Smoking not allowed
- Pets forbidden

• Desk/Workplace

**Picture gallery** 

| Ē      | Less than 1 minute walk |   | 10 minute drive, taxi rank in front of the building |
|--------|-------------------------|---|-----------------------------------------------------|
| Ð      | Approx. 12 minute walk  | 0 | Right in the centre, 1 minute walk to the old town  |
| t<br>T | 1 minute walk           |   |                                                     |
|        |                         |   |                                                     |