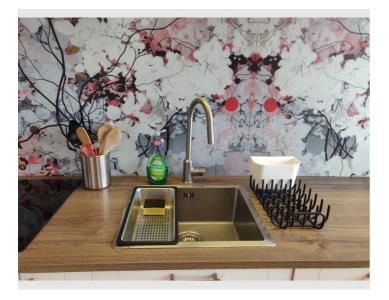

The apartment consists of:

- 1 bedroom with a double bed, wardrobes and desk
- 1 large open-plan living area with an extendable dining table, double sofa bed, TV and desk
- Fully equipped kitchen with an oven, stove, dishwasher and fridge freezer
- 1 bathroom with a shower, bidet and washing machine
- 1 toilet
- 1 cloakroom