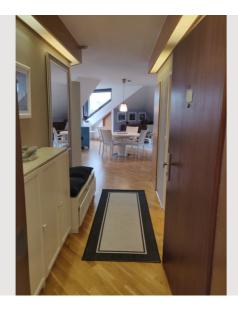

#### **Descripiton of accommodation**

A 72m<sup>2</sup>, fully-furnished flat on the 5th (and top) floor of a well-maintained building in the centre of Innsbruck. A lift runs to the 4th floor. The apartment faces northeast and southeast and has stunning views overlooking the city and mountains.

The apartment consists of:

- 1 bedroom with a double bed, wardrobes and desk
- 1 large open-plan living area with an extendable dining table, double sofa bed, TV and desk
- Fully equipped kitchen with an oven, stove, dishwasher and fridge freezer
- 1 bathroom with a shower, bidet and washing machine
- 1 toilet
- 1 cloakroom