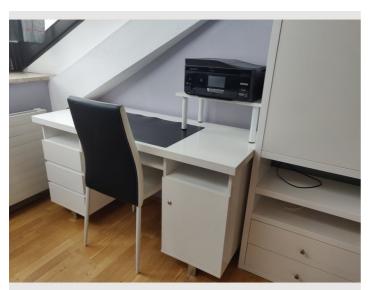

The apartment consists of:

- 1 bedroom with a double bed, wardrobes and desk
- 1 large open-plan living area with an extendable dining table, double sofa bed, TV and desk
- Fully equipped kitchen with an oven, stove, dishwasher and fridge freezer
- 1 bathroom with a shower, bidet and washing machine
- 1 toilet
- 1 cloakroom

#### Informations

- Smoking not allowed
- Pets forbidden

• Desk/Workplace

**Picture gallery** 

| Ē      | Less than 1 minute walk |   | 10 minute drive, taxi rank in front of the building |
|--------|-------------------------|---|-----------------------------------------------------|
| Ð      | Approx. 12 minute walk  | 0 | Right in the centre, 1 minute walk to the old town  |
| t<br>T | 1 minute walk           |   |                                                     |
|        |                         |   |                                                     |