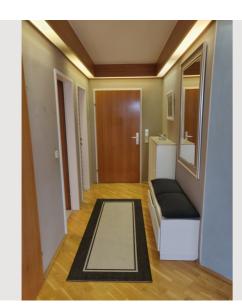

The apartment consists of:

- 1 bedroom with a double bed, wardrobes and desk
- 1 large open-plan living area with an extendable dining table, double sofa bed, TV and desk
- Fully equipped kitchen with an oven, stove, dishwasher and fridge freezer
- 1 bathroom with a shower, bidet and washing machine
- 1 toilet
- 1 cloakroom