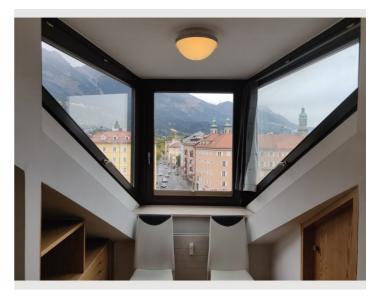

## View and rent online

A large, one-bedroom apartment in the centre of Innsbruck with a large living room and stunning mountain views. The flat is on the 5th (and top) floor, a lift runs to the 4th floor.

#### **Descripiton of accommodation**

A 72m<sup>2</sup>, fully-furnished flat on the 5th (and top) floor of a well-maintained building in the centre of Innsbruck. A lift runs to the 4th floor. The apartment faces northeast and southeast and has stunning views overlooking the city and mountains.