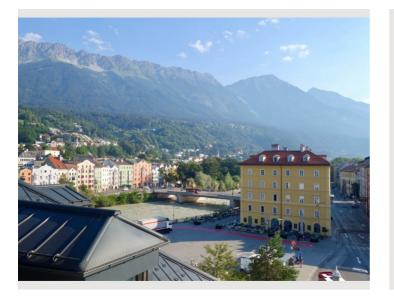

| <b>Check-out</b><br>09:00 - 17:00 Clock |

### **Sleeping options**



#### **Descripiton of accommodation**

A 72m<sup>2</sup>, fully-furnished flat on the 5th (and top) floor of a well-maintained building in the centre of Innsbruck. A lift runs to the 4th floor. The apartment faces northeast and southeast and has stunning views overlooking the city and mountains.

The apartment consists of:

- 1 bedroom with a double bed, wardrobes and desk
- 1 large open-plan living area with an extendable dining table, double sofa bed, TV and desk
- Fully equipped kitchen with an oven, stove, dishwasher and fridge freezer
- 1 bathroom with a shower, bidet and washing machine
- 1 toilet
- 1 cloakroom



#### Informations

- Smoking not allowed
- Pets forbidden

• Desk/Workplace

**Picture gallery** 





























| Ē      | Less than 1 minute walk |   | 10 minute drive, taxi rank in front of the building |
|--------|-------------------------|---|-----------------------------------------------------|
| Ð      | Approx. 12 minute walk  | 0 | Right in the centre, 1 minute walk to the old town  |
| t<br>T | 1 minute walk           |   |                                                     |
|        |                         |   |                                                     |

#### Location