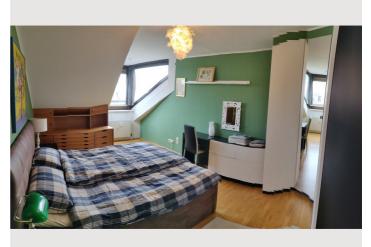

#### **Descripiton of accommodation**

A 72m<sup>2</sup>, fully-furnished flat on the 5th (and top) floor of a well-maintained building in the centre of Innsbruck. A lift runs to the 4th floor. The apartment faces northeast and southeast and has stunning views overlooking the city and mountains.

The apartment consists of:

- 1 bedroom with a double bed, wardrobes and desk
- 1 large open-plan living area with an extendable dining table, double sofa bed, TV and desk
- Fully equipped kitchen with an oven, stove, dishwasher and fridge freezer
- 1 bathroom with a shower, bidet and washing machine
- 1 toilet
- 1 cloakroom