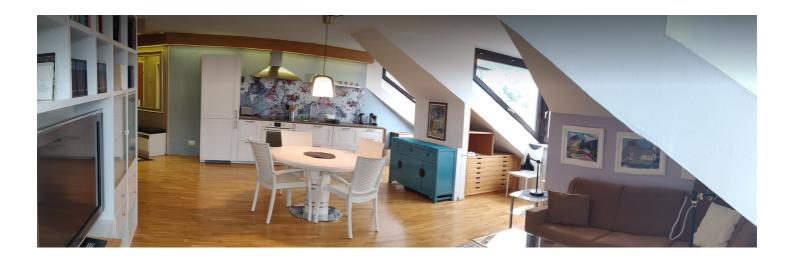

#### **Descripiton of accommodation**

A 72m<sup>2</sup>, fully-furnished flat on the 5th (and top) floor of a well-maintained building in the centre of Innsbruck. A lift runs to the 4th floor. The apartment faces northeast and southeast and has stunning views overlooking the city and mountains.

The apartment consists of:

- 1 bedroom with a double bed, wardrobes and desk
- 1 large open-plan living area with an extendable dining table, double sofa bed, TV and desk
- Fully equipped kitchen with an oven, stove, dishwasher and fridge freezer
- 1 bathroom with a shower, bidet and washing machine
- 1 toilet
- 1 cloakroom