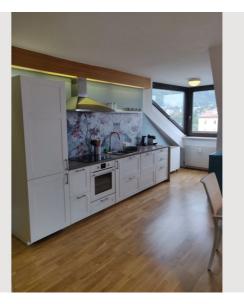

The apartment consists of:

- 1 bedroom with a double bed, wardrobes and desk
- 1 large open-plan living area with an extendable dining table, double sofa bed, TV and desk
- Fully equipped kitchen with an oven, stove, dishwasher and fridge freezer
- 1 bathroom with a shower, bidet and washing machine
- 1 toilet
- 1 cloakroom