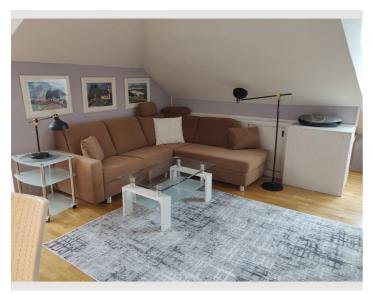

The apartment consists of:

- 1 bedroom with a double bed, wardrobes and desk
- 1 large open-plan living area with an extendable dining table, double sofa bed, TV and desk
- Fully equipped kitchen with an oven, stove, dishwasher and fridge freezer
- 1 bathroom with a shower, bidet and washing machine
- 1 toilet
- 1 cloakroom