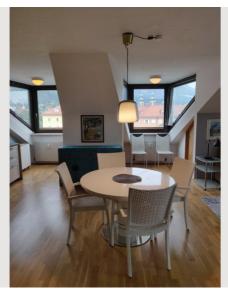

#### **Descripiton of accommodation**

A 72m<sup>2</sup>, fully-furnished flat on the 5th (and top) floor of a well-maintained building in the centre of Innsbruck. A lift runs to the 4th floor. The apartment faces northeast and southeast and has stunning views overlooking the city and mountains.

The apartment consists of:

- 1 bedroom with a double bed, wardrobes and desk
- 1 large open-plan living area with an extendable dining table, double sofa bed, TV and desk
- Fully equipped kitchen with an oven, stove, dishwasher and fridge freezer
- 1 bathroom with a shower, bidet and washing machine
- 1 toilet
- 1 cloakroom