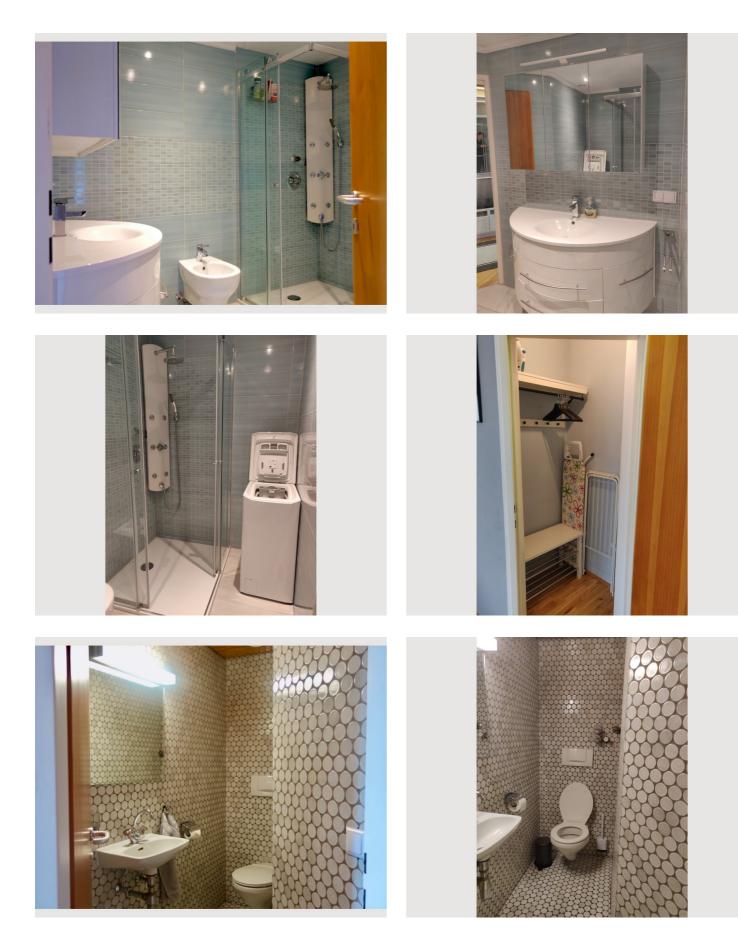

The apartment consists of:

- 1 bedroom with a double bed, wardrobes and desk
- 1 large open-plan living area with an extendable dining table, double sofa bed, TV and desk
- Fully equipped kitchen with an oven, stove, dishwasher and fridge freezer
- 1 bathroom with a shower, bidet and washing machine
- 1 toilet
- 1 cloakroom