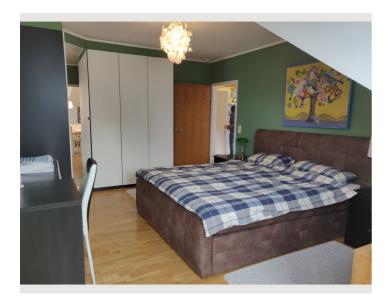

The apartment consists of:

- 1 bedroom with a double bed, wardrobes and desk
- 1 large open-plan living area with an extendable dining table, double sofa bed, TV and desk
- Fully equipped kitchen with an oven, stove, dishwasher and fridge freezer
- 1 bathroom with a shower, bidet and washing machine
- 1 toilet
- 1 cloakroom