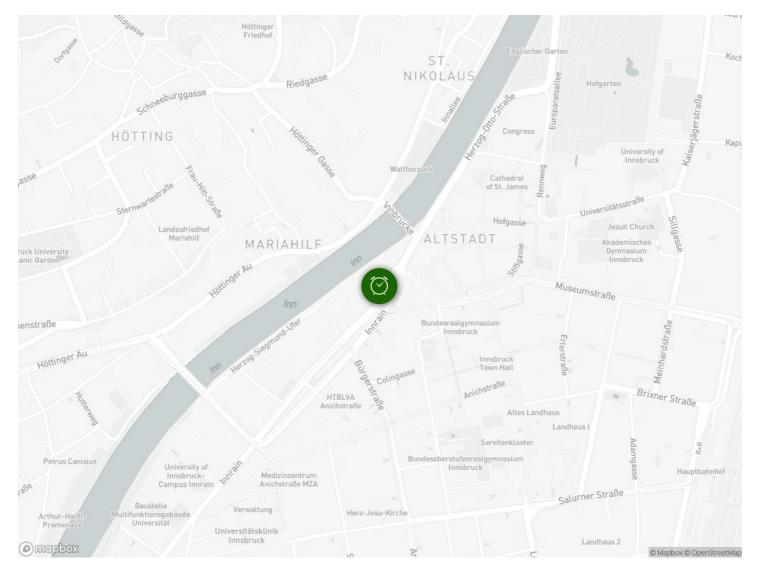

e sofa bed, TV and desk
- Fully equipped kitchen with an oven, stove, dishwasher and fridge freezer
- 1 bathroom with a shower, bidet and washing machine
- 1 toilet
- 1 cloakroom



#### Informations

- Smoking not allowed
- Pets forbidden

• Desk/Workplace

**Picture gallery** 





























| Ē      | Less than 1 minute walk |   | 10 minute drive, taxi rank in front of the building |
|--------|-------------------------|---|-----------------------------------------------------|
| Ð      | Approx. 12 minute walk  | 0 | Right in the centre, 1 minute walk to the old town  |
| t<br>T | 1 minute walk           |   |                                                     |
|        |                         |   |                                                     |

#### Location