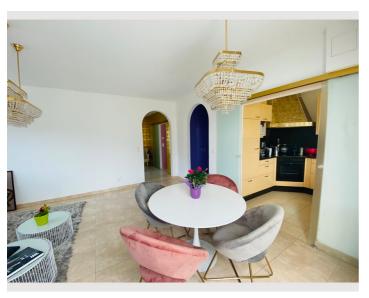

#### **Descripiton of accommodation**

City Skyline Penthouse in Graz – 3 Rooms and 2 Garage Spots

Experience stylish urban living in this fully furnished penthouse apartment with breathtaking city skyline views and a 200 m² terrace with winter garden. Located just a 10-minute walk from Graz city center, this exclusive property offers a perfect mix of comfort, design, and tranquility.

## Features:

3 bright and modern rooms

2 private garage parking spaces

Direct elevator access from garage to private penthouse entrance

Large terrace and winter garden – ideal for relaxing or working from home

Air conditioning, high-speed WiFi, and full furnishings

Modern kitchen, stylish living area, and quiet bedrooms

Family-friendly, quiet neighborhood – respectful community

Parties are strictly prohibited, and quiet hours must be respected

# **≅** Kitchen

- Private kitchen
- Glasses/Tableware
- Dishwasher

- Cooking utensils
- Espresso machine
- Microwave