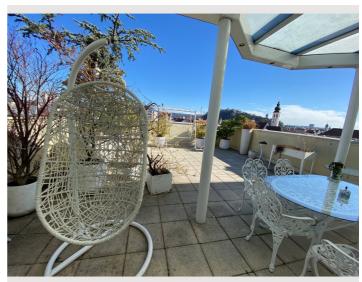

# Deluxe PH with terrace and Garage - Schlossberg View

Object number: GDNB1

View and rent online

Modern city penthouse in Graz with 3 rooms, 2 garage spots, private lift, 200 m² terrace & winter garden. Fully furnished, AC, WiFi. 10 min walk to center. Quiet, family-friendly. No parties allowed.

#### **Descripiton of accommodation**

City Skyline Penthouse in Graz – 3 Rooms and 2 Garage Spots

Experience stylish urban living in this fully furnished penthouse apartment with breathtaking city skyline views and a 200 m² terrace with winter garden. Located just a 10-minute walk from Graz city center, this exclusive property offers a perfect mix of comfort, design, and tranquility.

## Features:

3 bright and modern rooms

2 private garage parking spaces

Direct elevator access from garage to private penthouse entrance

Large terrace and winter garden – ideal for relaxing or working from home