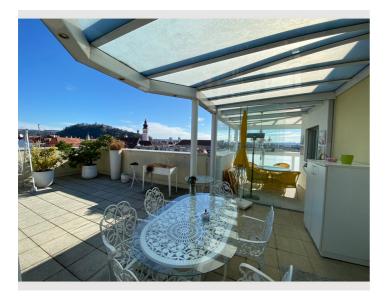

# Deluxe PH with terrace and Garage - Schlossberg View

Object number: GDNB1

View and rent online

Modern city penthouse in Graz with 3 rooms, 2 garage spots, private lift, 200 m² terrace & winter garden. Fully furnished, AC, WiFi. 10 min walk to center. Quiet, family-friendly. No parties allowed.

#### **Descripiton of accommodation**

City Skyline Penthouse in Graz – 3 Rooms and 2 Garage Spots

Experience stylish urban living in this fully furnished penthouse apartment with breathtaking city skyline views and a 200 m² terrace with winter garden. Located just a 10-minute walk from Graz city center, this exclusive property offers a perfect mix of comfort, design, and tranquility.

## Features:

3 bright and modern rooms

2 private garage parking spaces

Direct elevator access from garage to private penthouse entrance

Large terrace and winter garden – ideal for relaxing or working from home