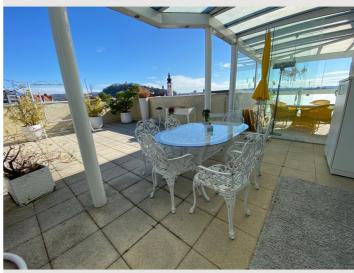

#### **Descripiton of accommodation**

City Skyline Penthouse in Graz – 3 Rooms and 2 Garage Spots

Experience stylish urban living in this fully furnished penthouse apartment with breathtaking city skyline views and a 200 m² terrace with winter garden. Located just a 10-minute walk from Graz city center, this exclusive property offers a perfect mix of comfort, design, and tranquility.

## Features:

3 bright and modern rooms

2 private garage parking spaces

Direct elevator access from garage to private penthouse entrance

Large terrace and winter garden – ideal for relaxing or working from home