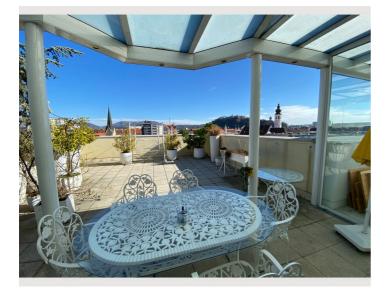

#### **Descripiton of accommodation**

City Skyline Penthouse in Graz – 3 Rooms and 2 Garage Spots

Experience stylish urban living in this fully furnished penthouse apartment with breathtaking city skyline views and a 200 m² terrace with winter garden. Located just a 10-minute walk from Graz city center, this exclusive property offers a perfect mix of comfort, design, and tranquility.

## Features:

3 bright and modern rooms

2 private garage parking spaces

Direct elevator access from garage to private penthouse entrance

Large terrace and winter garden – ideal for relaxing or working from home