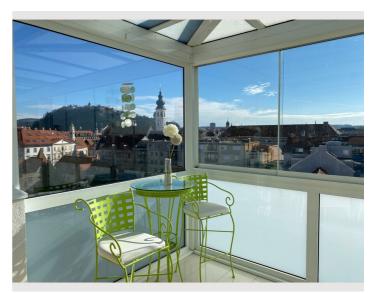

#### **Descripiton of accommodation**

City Skyline Penthouse in Graz – 3 Rooms and 2 Garage Spots

Experience stylish urban living in this fully furnished penthouse apartment with breathtaking city skyline views and a 200 m² terrace with winter garden. Located just a 10-minute walk from Graz city center, this exclusive property offers a perfect mix of comfort, design, and tranquility.

## Features:

3 bright and modern rooms

2 private garage parking spaces

Direct elevator access from garage to private penthouse entrance

Large terrace and winter garden – ideal for relaxing or working from home