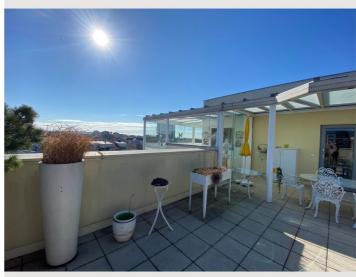

# Deluxe PH with terrace and Garage - Schlossberg View

Object number: GDNB1

View and rent online

Modern city penthouse in Graz with 3 rooms, 2 garage spots, private lift, 200 m² terrace & winter garden. Fully furnished, AC, WiFi. 10 min walk to center. Quiet, family-friendly. No parties allowed.

#### **Descripiton of accommodation**

City Skyline Penthouse in Graz – 3 Rooms and 2 Garage Spots

Experience stylish urban living in this fully furnished penthouse apartment with breathtaking city skyline views and a 200 m² terrace with winter garden. Located just a 10-minute walk from Graz city center, this exclusive property offers a perfect mix of comfort, design, and tranquility.

## Features:

3 bright and modern rooms

2 private garage parking spaces

Direct elevator access from garage to private penthouse entrance

Large terrace and winter garden – ideal for relaxing or working from home