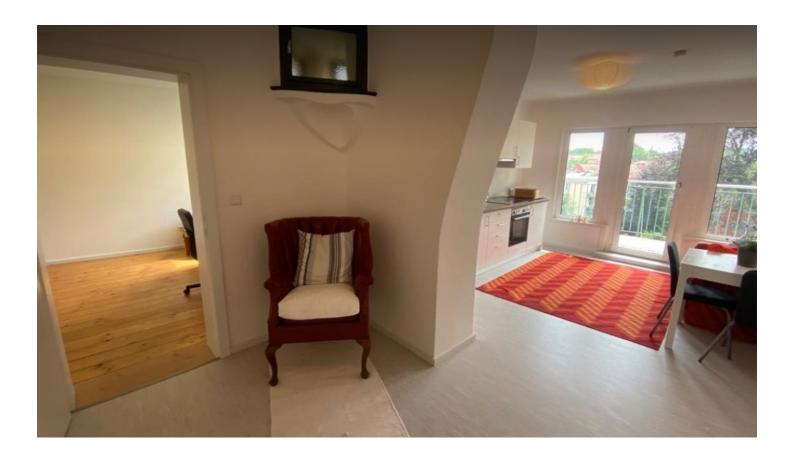

#### **Descripiton of accommodation**

In addition to an anteroom (including cloakroom), it consists of a fully equipped kitchen, a cozy living – sleeping room and a separately accessible bathroom with a private toilet. A special plus is the sunny, quiet balcony (8 m²) overlooking a large garden.

In the living - sleeping room there is double bed and a comfortable pull-out double couch. In the kitchen there is a pull-out single couch ( not suitable as a permanent solution).

In the entrance area there is a separate room which is used by the landlord. The rented area is of course not affected – this can be entered via the anteroom and can of course be locked.