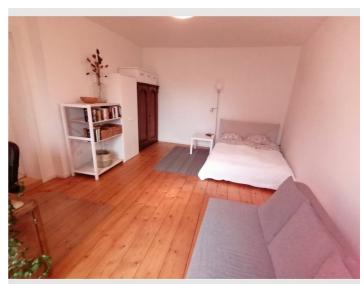

In the living - sleeping room there is double bed and a comfortable pull-out double couch. In the kitchen there is a pull-out single couch ( not suitable as a permanent solution).

In the entrance area there is a separate room which is used by the landlord. The rented area is of course not affected – this can be entered via the anteroom and can of course be locked.

#### Sleeping:

- 1 double bed in the living-sleeping room (2 pers.)
- 1 sleeping couch in the living sleeping room (2 pers.)
- 1 reserve couch in the kitchen (1 pers., not suitable as a permanent solution)