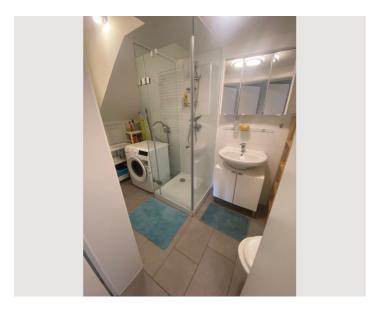

#### **Descripiton of accommodation**

In addition to an anteroom (including cloakroom), it consists of a fully equipped kitchen, a cozy living – sleeping room and a separately accessible bathroom with a private toilet. A special plus is the sunny, quiet balcony (8 m²) overlooking a large garden.

## Furnishing:

Balcony with table and 2 chairs

Private washing machine, Private toilet

Bed linen, Towels

Cooking utensils, Fridge + freezer, Dishwasher, Stove with oven, Microwave, Toaster, Kettle, mixer, coffee maker