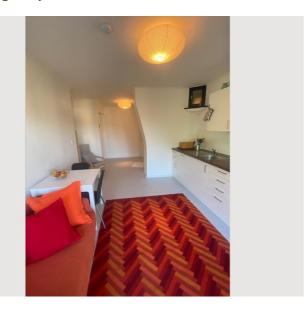

#### **Descripiton of accommodation**

In addition to an anteroom (including cloakroom), it consists of a fully equipped kitchen, a cozy living – sleeping room and a separately accessible bathroom with a private toilet. A special plus is the sunny, quiet balcony (8 m²) overlooking a large garden.

In the living - sleeping room there is double bed and a comfortable pull-out double couch. In the kitchen there is a pull-out single couch ( not suitable as a permanent solution).

In the entrance area there is a separate room which is used by the landlord. The rented area is of course not affected – this can be entered via the anteroom and can of course be locked.