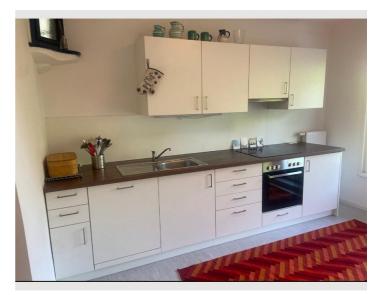

## Furnishing:

Balcony with table and 2 chairs

Private washing machine, Private toilet

Bed linen, Towels

Cooking utensils, Fridge + freezer, Dishwasher, Stove with oven, Microwave, Toaster, Kettle, mixer, coffee maker

Vacuum cleaner, Iron and ironing board, Hairdryer

Detergents and cleaning products, toilet paper, shower gel and shampoo