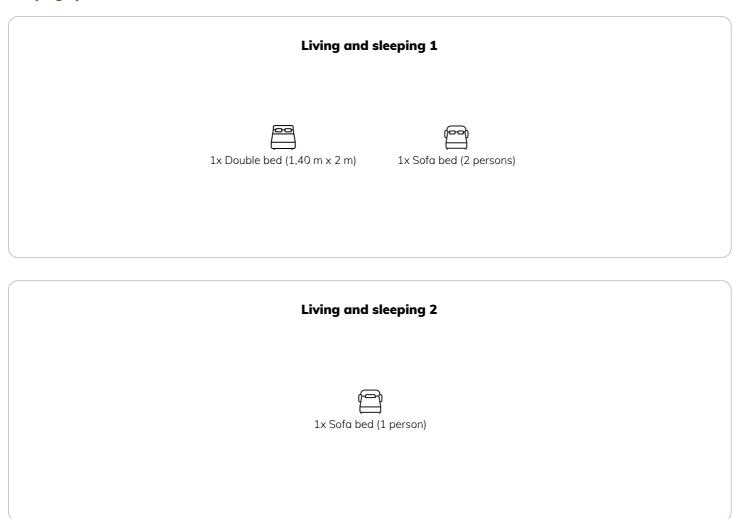

# **Sleeping options**

#### Sleeping:

- 1 double bed in the living-sleeping room (2 pers.)
- 1 sleeping couch in the living sleeping room (2 pers.)
- 1 reserve couch in the kitchen (1 pers., not suitable as a permanent solution)