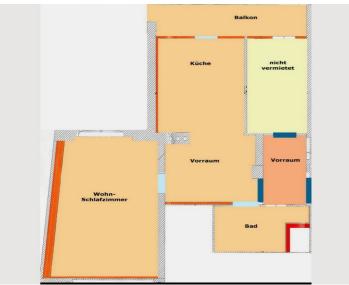

#### **Descripiton of accommodation**

In addition to an anteroom (including cloakroom), it consists of a fully equipped kitchen, a cozy living – sleeping room and a separately accessible bathroom with a private toilet. A special plus is the sunny, quiet balcony (8 m²) overlooking a large garden.

In the living - sleeping room there is double bed and a comfortable pull-out double couch. In the kitchen there is a pull-out single couch ( not suitable as a permanent solution).

In the entrance area there is a separate room which is used by the landlord. The rented area is of course not affected – this can be entered via the anteroom and can of course be locked.