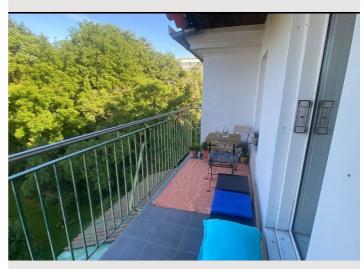

#### **Descripiton of accommodation**

In addition to an anteroom (including cloakroom), it consists of a fully equipped kitchen, a cozy living – sleeping room and a separately accessible bathroom with a private toilet. A special plus is the sunny, quiet balcony (8 m²) overlooking a large garden.

## Furnishing:

Balcony with table and 2 chairs

Private washing machine, Private toilet

Bed linen, Towels

Cooking utensils, Fridge + freezer, Dishwasher, Stove with oven, Microwave, Toaster, Kettle, mixer, coffee maker