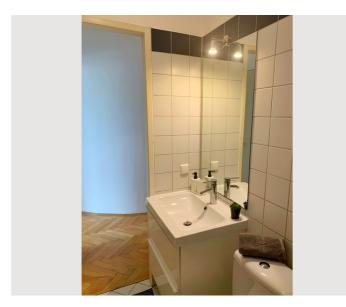

### **ROOM DISTRIBUTION:**

**Sleeping options** 

Anteroom
Bathroom with shower, washbasin and toilet
Kitchen in the living room (approx. 21m2)
bedroom (approx. 12m2)

In addition, there is an outside storage room.