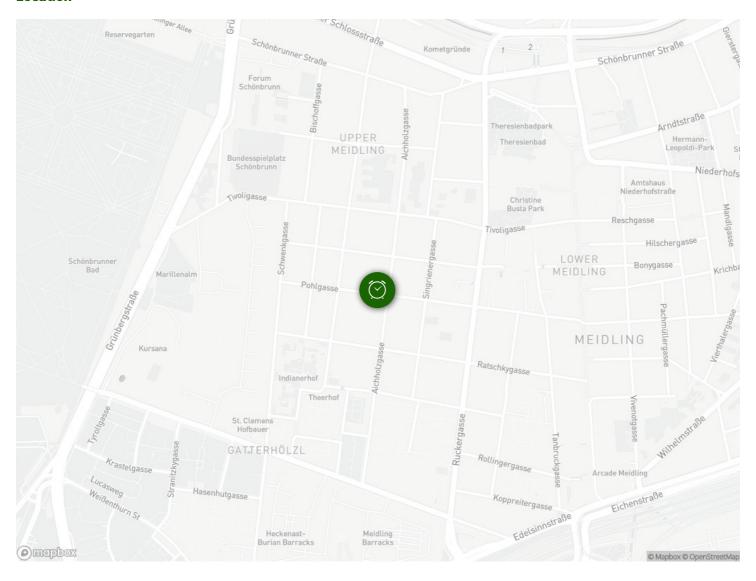

d toilet
Kitchen in the living room (approx. 21m2)
bedroom (approx. 12m2)

In addition, there is an outside storage room.

# **Equipment & Features**

# **Basic equipment**

- Roof-terrace
- Music system/docking station
- Community washing machine
- Bedclothes
- Private toilet
- Iron & ironing board

- Internet/Wifi
- TV
- Community dryer
- Towels
- Vacuum cleaner
- Cleaning utensils

# First supply

Toilet paper

Soap

# **Kitchen**

- Private kitchen
- Glasses/Tableware
- Dishwasher

- Cooking utensils
- Coffee machine

### **Informations**

- Not suitable for children
- Short-term parking zone subject to a charge
- Pets forbidden

- Smoking not allowed
- Private entrance
- Bicycle room free of charge

# **Picture gallery**



























# Video

Goto Video



### Location