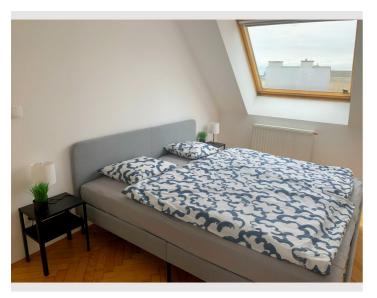

# Sleeping room 1x Double bed (1,80 m x 2 m)

### **ROOM DISTRIBUTION:**

**Sleeping options** 

Anteroom
Bathroom with shower, washbasin and toilet
Kitchen in the living room (approx. 21m2)
bedroom (approx. 12m2)

In addition, there is an outside storage room.