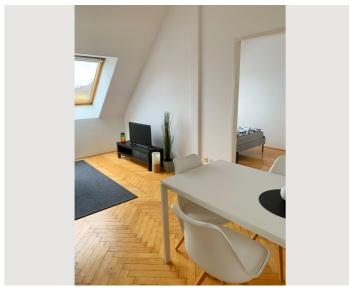

### **Descripiton of accommodation**

In the heart of the 12th district, between the green Schönbrunn Palace Park and the shopping street Meidlinger Hauptstraße, there is a good sized 2-room apartment for rent.

The apartment is located in an extremely well-maintained and beautifully renovated old building and is perfect for singles and couples looking for a city apartment with great infrastructure.

An absolute highlight is the terrace with a panoramic view over Vienna, which is often used by the residents.

### **ROOM DISTRIBUTION:**

**Sleeping options** 

Anteroom
Bathroom with shower, washbasin and toilet
Kitchen in the living room (approx. 21m2)
bedroom (approx. 12m2)

In addition, there is an outside storage room.