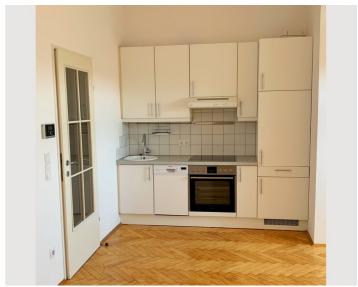

# **Kitchen**

- Private kitchen
- Glasses/Tableware
- Dishwasher

- Cooking utensils
- Coffee machine