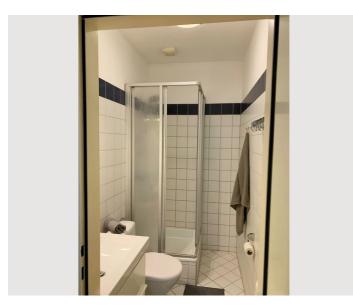

### **ROOM DISTRIBUTION:**

**Sleeping options** 

Anteroom
Bathroom with shower, washbasin and toilet
Kitchen in the living room (approx. 21m2)
bedroom (approx. 12m2)

In addition, there is an outside storage room.