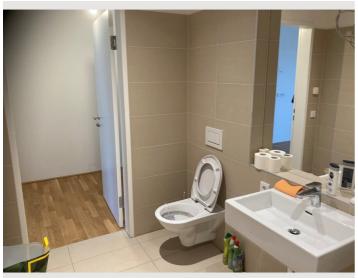

#### **Descripiton of accommodation**

Nobly designed entrance area, the elevator takes you to the apartment on the 4th floor, high-quality furnishings with a large west-facing balcony.

The separate entrance area leads to the bathroom, which is equipped with a shower, toilet with extra sink and a WM connection.

# ☆ Basic equipment

- Balcony
- Music system/docking station
- Private washing machine
- Towels
- Garage
- Iron & ironing board
- Hairdryer

- Internet/Wifi
- TV
- Bedclothes
- Private toilet
- Vacuum cleaner
- Cleaning utensils