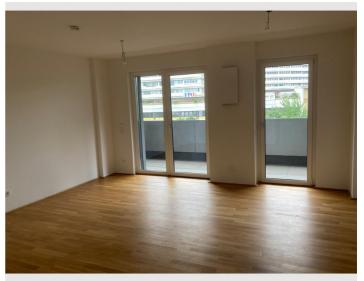

From the hallway you enter the main room, which is lit solely by the large floor-to-ceiling windows with plenty of sunlight. Oak parquet and built-in underfloor heating

The highlight of the apartment, the large and cozy loggia, equipped with a socket and light. Here you can enjoy from about 14 hours of sunshine, own parking space in the underground car park