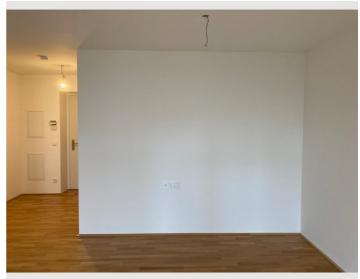

#### **Descripiton of accommodation**

Nobly designed entrance area, the elevator takes you to the apartment on the 4th floor, high-quality furnishings with a large west-facing balcony.

The separate entrance area leads to the bathroom, which is equipped with a shower, toilet with extra sink and a WM connection.

From the hallway you enter the main room, which is lit solely by the large floor-to-ceiling windows with plenty of sunlight. Oak parquet and built-in underfloor heating

The highlight of the apartment, the large and cozy loggia, equipped with a socket and light. Here you can enjoy from about 14 hours of sunshine, own parking space in the underground car park