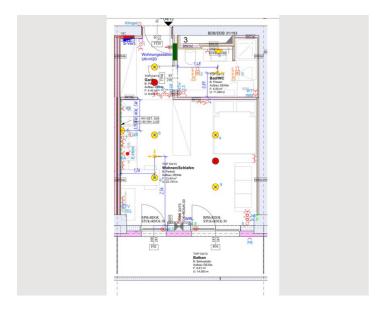

∰ 4. floor

Elevator available

**←** Check-in

08:00 - 20:00 Clock

**○** Check-out

08:00 - 20:00 Clock

# Living and sleeping Living and sleeping 1x Double bed (1,40 m x 2 m)