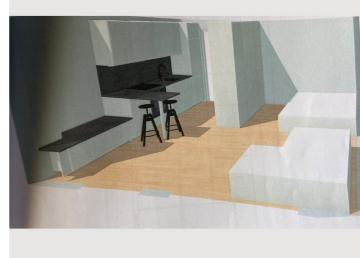

#### **Descripiton of accommodation**

Nobly designed entrance area, the elevator takes you to the apartment on the 4th floor, high-quality furnishings with a large west-facing balcony.

The separate entrance area leads to the bathroom, which is equipped with a shower, toilet with extra sink and a WM connection.

From the hallway you enter the main room, which is lit solely by the large floor-to-ceiling windows with plenty of sunlight. Oak parquet and built-in underfloor heating

The highlight of the apartment, the large and cozy loggia, equipped with a socket and light. Here you can enjoy from about 14 hours of sunshine, own parking space in the underground car park