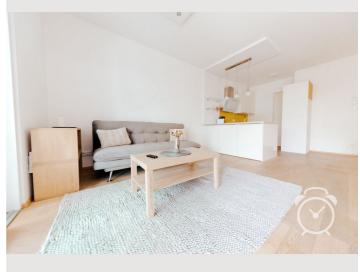

## **Descripiton of accommodation**

The apartment is fully furnished and offers you maximum comfort. Enjoy your morning coffee on the cozy terrace with a view of your own garden. The kitchen and dining area invite you to cook and eat together.

The bedroom with the built-in wardrobes offers enough space for you. The bathroom with tub is equipped with towels and a hairdryer and the spacious living room complete the harmonious floor plan. Welcome to the heart of Salzburg! This apartment gives you the best of the city right outside your front door. Just 3 kilometers from the historic old town, it offers you a comfortable and easily accessible city experience.