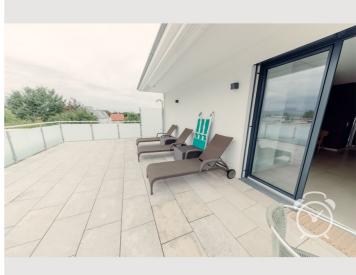

## **Descripiton of accommodation**

The apartment is fully furnished and offers you maximum comfort. Enjoy your morning coffee on the cozy terrace with a view of your own garden. The kitchen and dining area invite you to cook and eat together.

# **Equipment & Features** Basic equipment Terrace Roof-terrace Garden TV Bedclothes Towels Private toilet Garage ● On the road without time limit without any cost ● Hairdryer 🚵 Wellness Fitness room First supply Toilet paper • Fridge filling on request **Kitchen** Glasses/Tableware Private kitchen Filter coffee Dishwasher