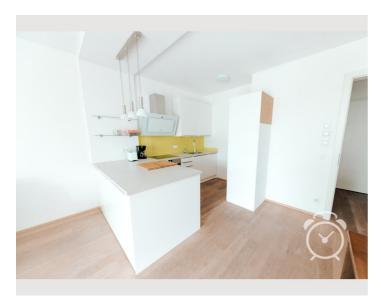

## **Descripiton of accommodation**

The apartment is fully furnished and offers you maximum comfort. Enjoy your morning coffee on the cozy terrace with a view of your own garden. The kitchen and dining area invite you to cook and eat together.

# **Equipment & Features** Basic equipment Terrace Roof-terrace Garden TV Bedclothes Towels Private toilet Garage ● On the road without time limit without any cost ● Hairdryer 🚵 Wellness Fitness room First supply Toilet paper • Fridge filling on request **Kitchen** Glasses/Tableware Private kitchen Filter coffee Dishwasher