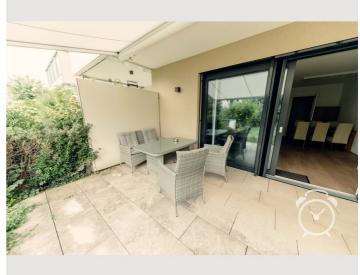

## **Descripiton of accommodation**

The apartment is fully furnished and offers you maximum comfort. Enjoy your morning coffee on the cozy terrace with a view of your own garden. The kitchen and dining area invite you to cook and eat together.

The bedroom with the built-in wardrobes offers enough space for you. The bathroom with tub is equipped with towels and a hairdryer and the spacious living room complete the harmonious floor plan. Welcome to the heart of Salzburg! This apartment gives you the best of the city right outside your front door. Just 3 kilometers from the historic old town, it offers you a comfortable and easily accessible city experience.