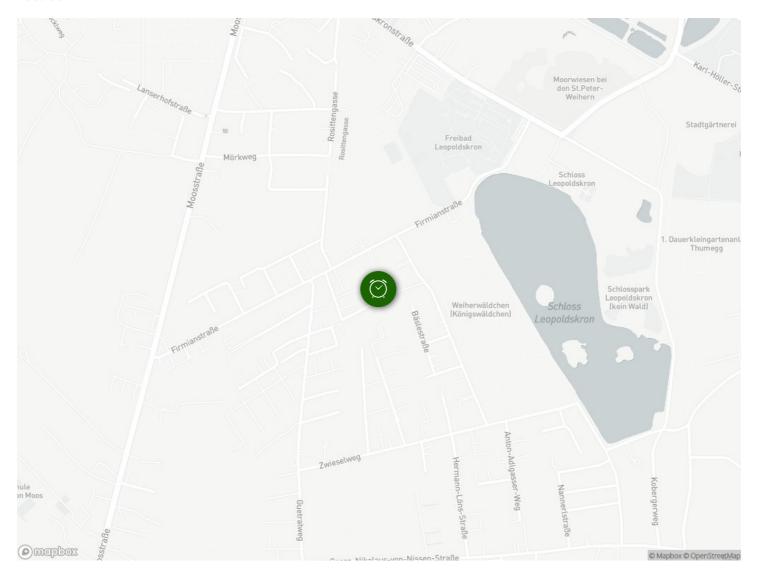

# Infrastructure

Apartment Leopoldskron is located just outside Salzburg's old town (approx. 3 km). You can reach the old town in about 30 minutes on foot, by bike, in about 10-15 minutes, by car in about 5-10 minutes (main train station about 15 minutes). The nearest public bus stop is a 12-minute walk away

#### Location