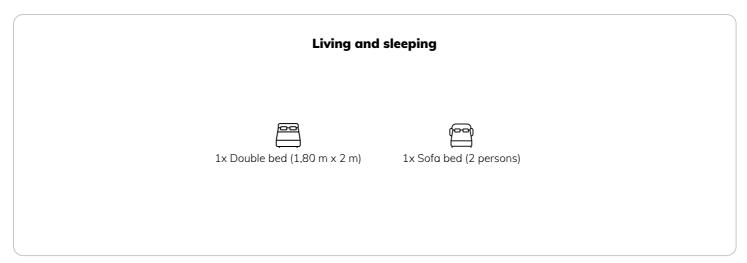

### **Sleeping options**

#### **Descripiton of accommodation**

Luxury apartment in Maria Wörth / Dellach on the south shore of Lake Wörthersee - 7 minutes by car from Velden, 15 minutes from Klagenfurt, 25 minutes from Villach. The apartment is located directly on the lake with a private beach! The studio apartment has a cleverly separated double bed (180x200cm) and in the living area a large box spring bed (160x200), open kitchen and dining area for 4 people. The luxurious bathroom has a large accessible shower enclosure. The terrace is equipped with an additional dining and lounge area and offers a magnificent view of Lake Wörthersee.