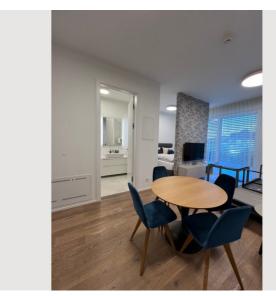

#### **Descripiton of accommodation**

Luxury apartment in Maria Wörth / Dellach on the south shore of Lake Wörthersee - 7 minutes by car from Velden, 15 minutes from Klagenfurt, 25 minutes from Villach. The apartment is located directly on the lake with a private beach! The studio apartment has a cleverly separated double bed (180x200cm) and in the living area a large box spring bed (160x200), open kitchen and dining area for 4 people. The luxurious bathroom has a large accessible shower enclosure. The terrace is equipped with an additional dining and lounge area and offers a magnificent view of Lake Wörthersee.

### **Picture gallery**