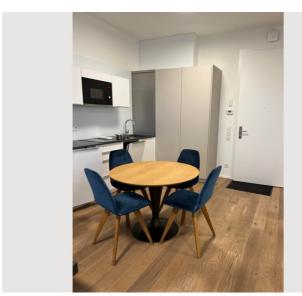

#### **Descripiton of accommodation**

Luxury apartment in Maria Wörth / Dellach on the south shore of Lake Wörthersee - 7 minutes by car from Velden, 15 minutes from Klagenfurt, 25 minutes from Villach. The apartment is located directly on the lake with a private beach! The studio apartment has a cleverly separated double bed (180x200cm) and in the living area a large box spring bed (160x200), open kitchen and dining area for 4 people. The luxurious bathroom has a large accessible shower enclosure. The terrace is equipped with an additional dining and lounge area and offers a magnificent view of Lake Wörthersee.

### **Kitchen**

- Private kitchen
- Glasses/Tableware
- Dishwasher

- Cooking utensils
- Espresso machine
- Microwave

### **Picture gallery**