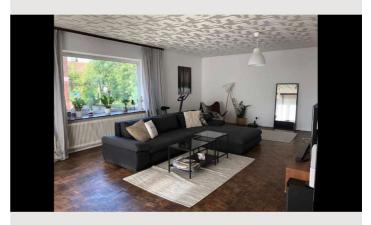

## View and rent online

The House has a total of 130 square meters. The rooms are very nice and sunny. The living room is 40 square meters large, 2x Bedrooms, 1xDining room, kitchen, wc, Bathroom.

| Period            | 24/07/ - 24/08/2025 |  |  |
|-------------------|---------------------|--|--|
| Number of persons | 2                   |  |  |
| Total incl. VAT.  | € 1.968,40          |  |  |
| Security deposit  | € 1.500,00          |  |  |

#### **Descripiton of accommodation**

The living room has AC and in the summer is perfect.

## **Picture gallery**