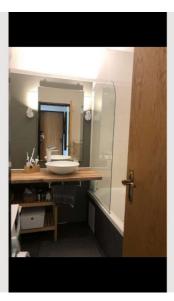

## View and rent online

The House has a total of 130 square meters. The rooms are very nice and sunny. The living room is 40 square meters large, 2x Bedrooms, 1xDining room, kitchen, wc, Bathroom.

| Period            | 24/07/ - 24/08/2025 |  |  |
|-------------------|---------------------|--|--|
| Number of persons | 2                   |  |  |
| Total incl. VAT.  | € 1.968,40          |  |  |
| Security deposit  | € 1.500,00          |  |  |