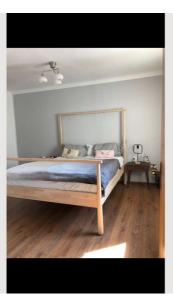

## View and rent online

The House has a total of 130 square meters. The rooms are very nice and sunny. The living room is 40 square meters large, 2x Bedrooms, 1xDining room, kitchen, wc, Bathroom.

| Period            | 24/07/ - 24/08/2025 |  |  |
|-------------------|---------------------|--|--|
| Number of persons | 2                   |  |  |
| Total incl. VAT.  | € 1.968,40          |  |  |
| Security deposit  | € 1.500,00          |  |  |

|   | Living space                                                  | ĨĨ | 1. floor            |
|---|---------------------------------------------------------------|----|---------------------|
|   | 13011-                                                        | ŀ  | Check-in            |
| 8 | Maximum occupancy                                             |    | 00:00 - 00:00 Clock |
|   | 4 Persons                                                     |    |                     |
|   |                                                               | ⊡  | Check-out           |
| ì | Complete accommodation 🕐                                      |    | 00:00 - 00:00 Clock |
|   | 1 private bathroom 2 Separated bedrooms 1 Living-Sleepingroom |    |                     |