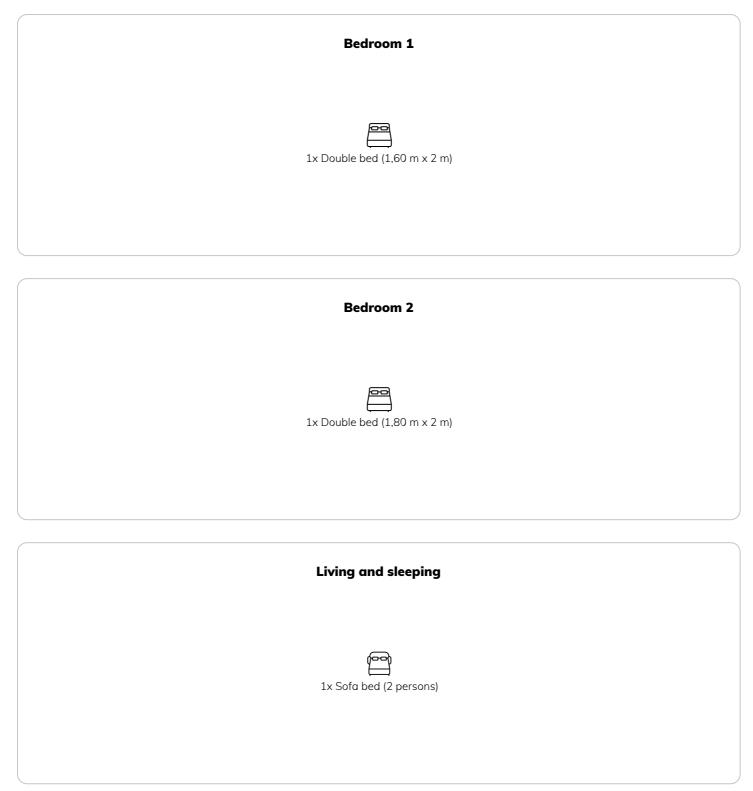

| Living space                                                  | ĨĨ | 1. floor            |
|---|---------------------------------------------------------------|----|---------------------|
|   | 13011-                                                        | ŀ  | Check-in            |
| 8 | Maximum occupancy                                             |    | 00:00 - 00:00 Clock |
|   | 4 Persons                                                     |    |                     |
|   |                                                               | ⊡  | Check-out           |
| ì | Complete accommodation 🕐                                      |    | 00:00 - 00:00 Clock |
|   | 1 private bathroom 2 Separated bedrooms 1 Living-Sleepingroom |    |                     |

#### **Sleeping options**



#### **Descripiton of accommodation**

The living room has AC and in the summer is perfect.



#### Informations

- Suitable for construction workers
- Smoking allowed
- Desk/Workplace
- Pets on request

- Suitable for children
- Free short-term parking zone
- Private entrance
- Pets allowed

## **Picture gallery**













### Infrastructure

#### ⇒ 15 minutes walking to train station

The renovated house is in a central, but very quiet location in the city of Bruck / Leitha and is about 25 minutes from Vienna.

The house is surrounded by an excellent infrastructure and is in the immediate vicinity of several shops and services that are only a few minutes' walk away: Billa, warehouse, pharmacy, ... The vicinity of the center also offers a variety of leisure activities, such as: a ch