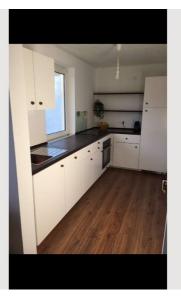

## View and rent online

The House has a total of 130 square meters. The rooms are very nice and sunny. The living room is 40 square meters large, 2x Bedrooms, 1xDining room, kitchen, wc, Bathroom.

| Period            | 24/07/ - 24/08/2025 |  |  |
|-------------------|---------------------|--|--|
| Number of persons | 2                   |  |  |
| Total incl. VAT.  | € 1.968,40          |  |  |
| Security deposit  | € 1.500,00          |  |  |