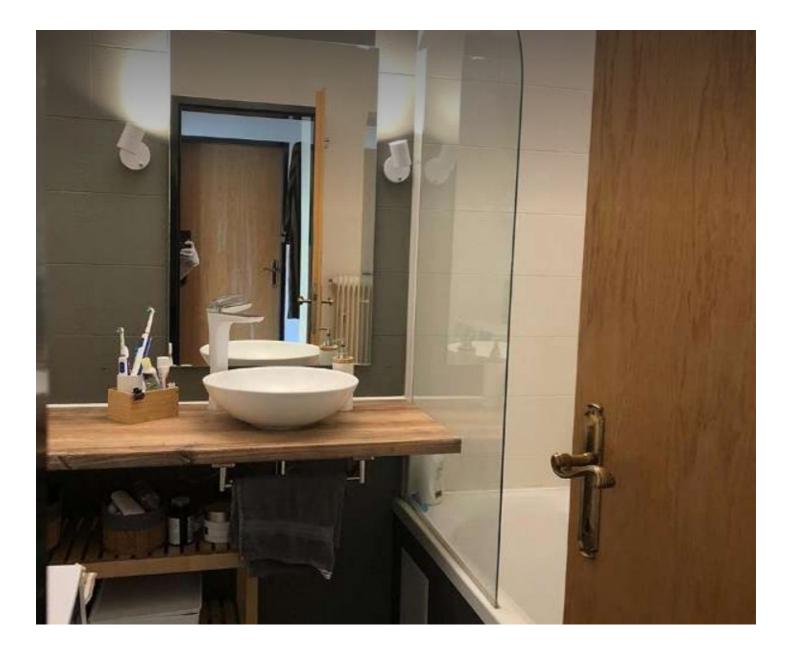

## View and rent online

The House has a total of 130 square meters. The rooms are very nice and sunny. The living room is 40 square meters large, 2x Bedrooms, 1xDining room, kitchen, wc, Bathroom.

| Period            | 24/07/ - 24/08/2025 |  |  |
|-------------------|---------------------|--|--|
| Number of persons | 2                   |  |  |
| Total incl. VAT.  | € 1.968,40          |  |  |
| Security deposit  | € 1.500,00          |  |  |