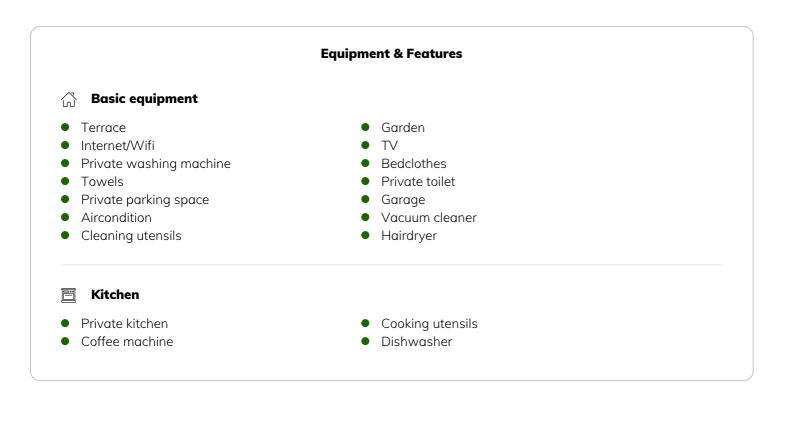

#### Informations

- Suitable for construction workers
- Smoking allowed
- Desk/Workplace
- Pets on request

- Suitable for children
- Free short-term parking zone
- Private entrance
- Pets allowed