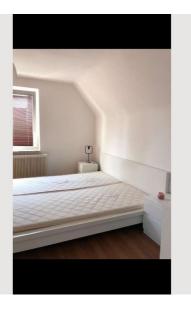

## View and rent online

The House has a total of 130 square meters. The rooms are very nice and sunny. The living room is 40 square meters large, 2x Bedrooms, 1xDining room, kitchen, wc, Bathroom.

| Period            | 24/07/ - 24/08/2025 |  |  |
|-------------------|---------------------|--|--|
| Number of persons | 2                   |  |  |
| Total incl. VAT.  | € 1.968,40          |  |  |
| Security deposit  | € 1.500,00          |  |  |

|   | Living space                                                  | ĨĨ | 1. floor            |
|---|---------------------------------------------------------------|----|---------------------|
|   | 13011-                                                        | ŀ  | Check-in            |
| 8 | Maximum occupancy                                             |    | 00:00 - 00:00 Clock |
|   | 4 Persons                                                     |    |                     |
|   |                                                               | ⊡  | Check-out           |
| ì | Complete accommodation 🕐                                      |    | 00:00 - 00:00 Clock |
|   | 1 private bathroom 2 Separated bedrooms 1 Living-Sleepingroom |    |                     |